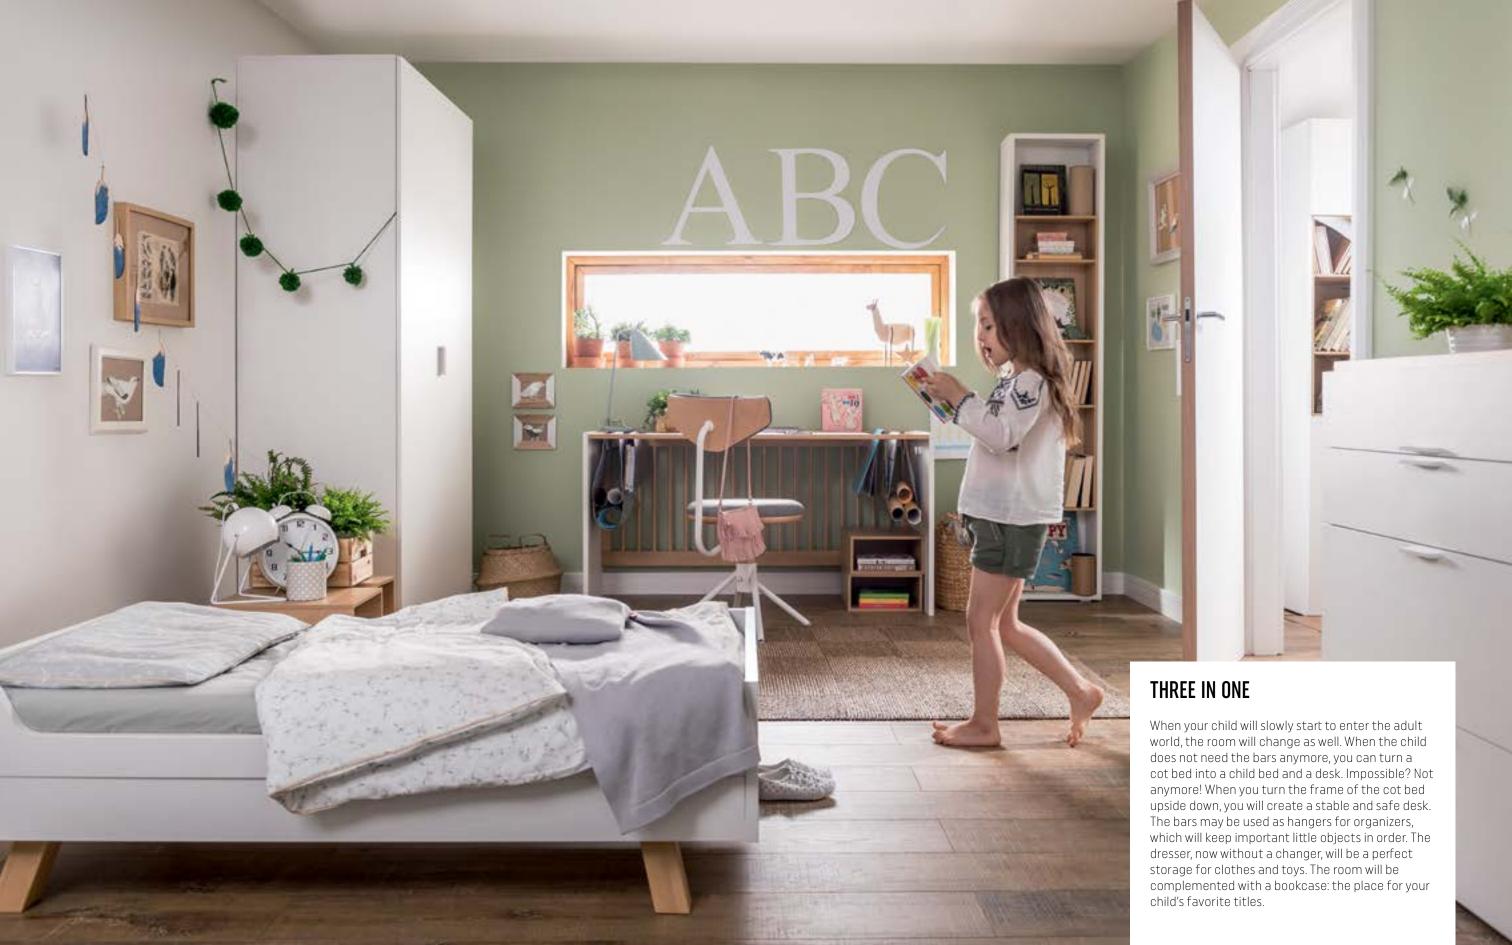

Time passes by quickly, children grow up and their needs change, but we keep up with them and design our products with their future in our minds. This is why, when the time comes, you will be able to easily turn a chest of drawers into a desk, and cot bed into a young child's bed. A quick change of colors, accessories and the room for a child is ready!