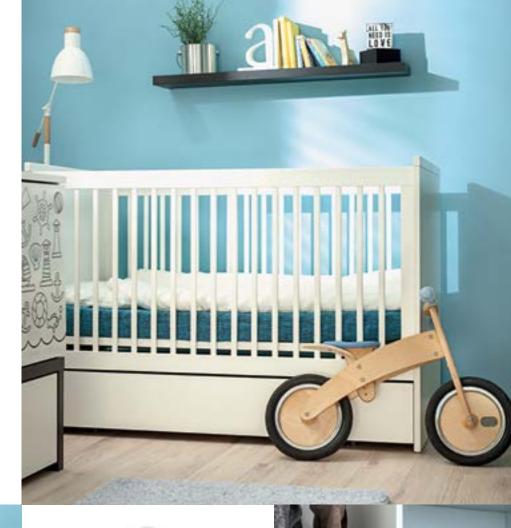

Time passes by quickly, children grow up and their needs change, but we keep up with them and design our products with their future in our minds. This is why, when the time comes, you will be able to easily turn a chest of drawers into a desk, and cot bed into a young child's bed. A quick change of colors, accessories and the room for a child is ready!