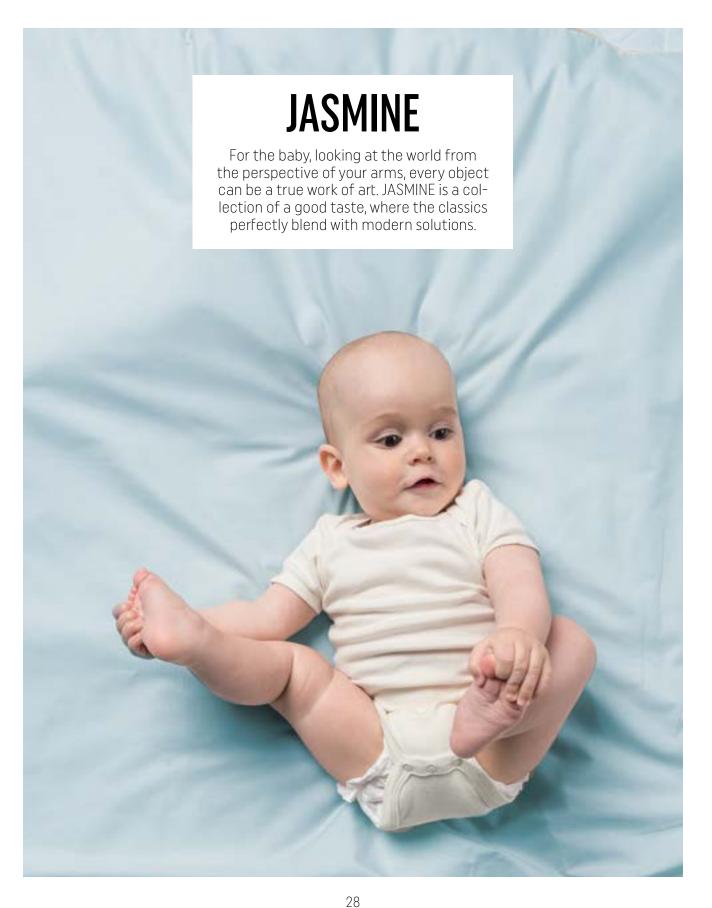

#### **JASMINE COLLECTION**

**WARDROBE** w. 97,7/94 cm, d. 54 cm, h. 185 cm

DRESSER w. 94 cm, d. 57 cm, h. 98 cm DRESSER CHANGER w. 94 cm, d. 20 cm, h. 1,9 cm

SHELF WITH PEGS w. 86 cm, d. 17 cm, h. 20 cm

#### JASMINE ACCESSORIES

MINT BEDDING

BINA BIN HUHU OWL LAMP MILDO BANK

FIND OUT MORE INSPIRATIONS AT VOX.PL