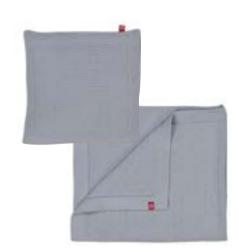

### MINT BEDDING

A soft cotton bedding in a delicate shade of mint color with pink trimming.