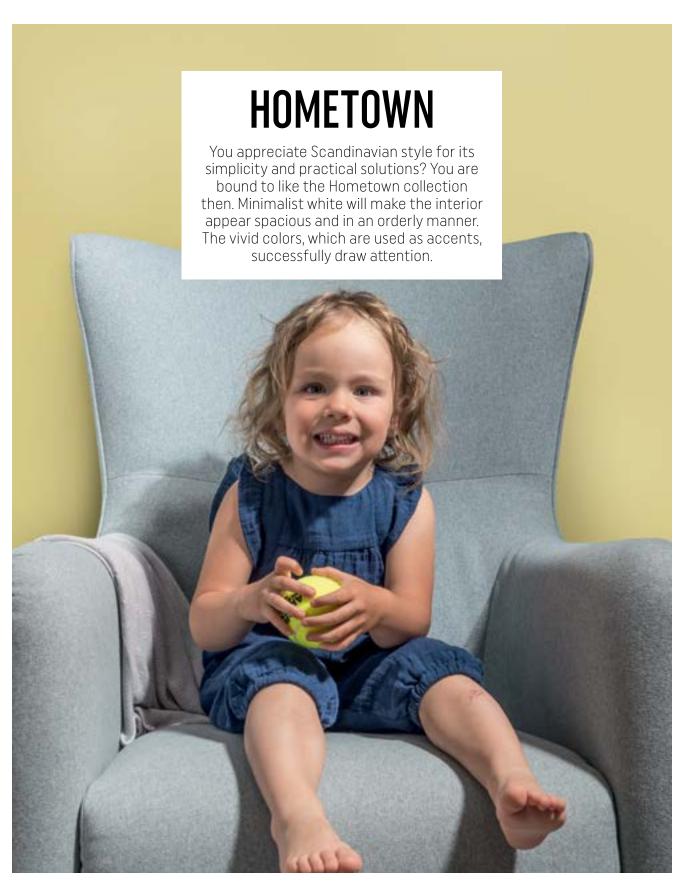

### HOMETOWN COLLECTION

2-DOOR WARDROBE w. 90 cm, d. 53 cm, h. 185 cm

**COT BED 140 x 70** w. 75 cm, d. 147,5 cm, h. 96 cm

INFANT BED 140 x 70 w. 75 cm, d. 147,5 cm, h. 53 cm

DRESSER w. 90 cm, d. 53 cm, h. 85 cm

WALL SHELF w. 90 cm, d. 27 cm, h. 33 cm

### HOMETOWN ACCESSORIES

PICTURE OF TREES MINT PILLOWCASE

BINA BIN

FIND OUT MORE INSPIRATIONS AT VOX.PL

92 93