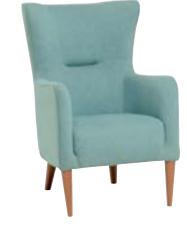

#### GABBA ARMCHAIR

An ideal armchair for a child's room, which also proves as a comfortable place for feeding the baby.

#### **ZOUK ARMCHAIR**

An ideal armchair for a child's room, which also proves as a comfortable place for feeding the baby.

### ONDO ARMCHAIR

An ideal armchair for a child's room, which also proves as a comfortable place for feeding the baby.

# **GABBA ARMCHAIR**

An ideal armchair for a child's room, which also proves as a comfortable place for feeding the baby.

## ONDO ARMCHAIR

An ideal armchair for a child's room, which also proves as a comfortable place for feeding the baby.