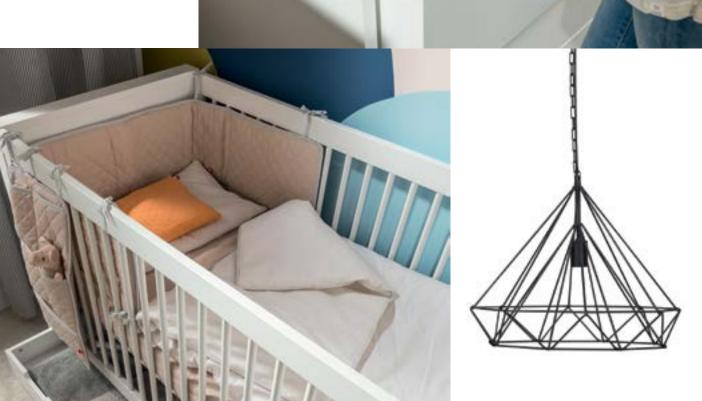

Design: Anna Dusza for Vox.







#### **ZOUK ARMCHAIR**

An ideal armchair for a child's room, which also proves as a comfortable place for feeding the baby.



#### TREE PILLOW

Jolly pillow with a soft filler, designed by Anna Dusza for Vox.

### **INTERIOR COLORS**

Properly selected interior colors are half of the success!
Take a look at our inspirations:





#### **JASMINE COLLECTION**



**WARDROBE** w. 97,7/94 cm, d. 54 cm, h. 185 cm





DRESSER w. 94 cm, d. 57 cm, h. 98 cm DRESSER CHANGER w. 94 cm, d. 20 cm, h. 1,9 cm





SHELF WITH PEGS w. 86 cm, d. 17 cm, h. 20 cm

#### JASMINE ACCESSORIES









MINT BEDDING

BINA BIN HUHU OWL LAMP MILDO BANK

FIND OUT MORE INSPIRATIONS AT VOX.PL





### **BEAR PILLOW**

Jolly pillow with a soft filler, designed by Anna Dusza for Vox.



### **BRINE LAMP**

A stylish lamp with geometrical shapes. When is on, it creates intriguing shadows.





#### **GEO BIN**

A modern design of the bin allows it not only to perform its basic role, but also to store handy textiles.



## **VOX ALSO CREATES...**

Vox Box Program, which will help you design a baby room of your dreams by yourself. You can also create the project in our shops with help of the assistant or simply make an appointment with our architect.

FIND OUT MORE AT: VOX.PL

#### **LAMBS BEDDING**

A soft and cotton bedding with a lamb pattern, decorated with a pink trimming.



#### **INTERIOR COLORS**

Properly selected interior colors are half of the success! Take a look at our inspirations:











#### **BALLOONS BEDDING**

Soft and cotton bedding with a balloon