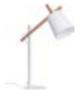

### TETTO FLOOR LAMP

An easy to move floor lamp with a adjustable lampshade - it can be an additional source of light for reading books, for example in an armchair.

Bins can be used in many ways, for example as a container for cosmetics, nappies or toys. Available in three sizes and two colors.