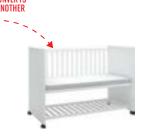

Time passes by quickly, children grow up and their needs change, but we keep up with them and design our products with their future in our minds. This is why, when the time comes, you will be able to easily turn a chest of drawers into a desk, and cot bed into a young child's bed. A quick change of colors, accessories and the room for a child is ready!