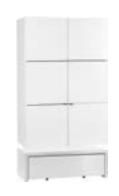

#### **JASMINE COLLECTION**

**WARDROBE** w. 97,7/94 cm, d. 54 cm, h. 185 cm

DRESSER w. 94 cm, d. 57 cm, h. 98 cm DRESSER CHANGER w. 94 cm, d. 20 cm, h. 1,9 cm

SHELF WITH PEGS w. 86 cm, d. 17 cm, h. 20 cm