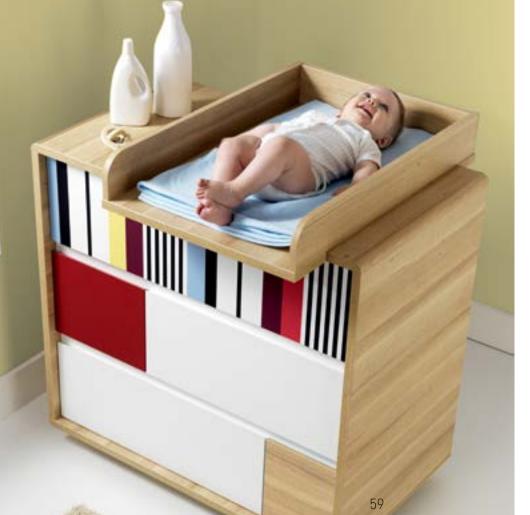

#### **EVOLVE COLLECTION**

**DRESSER** w. 90 cm, d. 53 cm, h. 85 cm DRESSER w. 50 cm, d. 72 cm, h. 12,5 cm

**2-DOOR WARDROBE** w. 90 cm, d. 53 cm, h. 185 cm

DRESSER w. 90 cm, d. 53 cm, h. 85 cm

COT BED 120 x 60 w. 66 cm, d. 124,5 cm, h. 96,5 cm

COT BED 140 x 70 w. 76 cm, d. 144,5 cm, h. 96,5 cm

INFANT BED 140 x 70 w. 76 cm, d. 144,5 cm, h. 67 cm

SHELF w. 91 cm, d. 30 cm, h. 33 cm

**GREY CHANGING MAT COVER** 

RENO FOTO FRAME

FOX PICTURE

MUTO PUF

**GREY BUMPER** 

FIND OUT MORE INSPIRATIONS AT VOX.PL