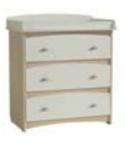

DRESSER w. 85 cm, d. 44 cm, h. 97 cm DRESSER CHANGER w. 82 cm, d. 77 cm, h. 28 cm