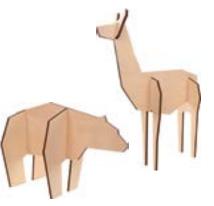

ding the baby.



### MAGNOLIA COLLECTION







WIDE BOOKCASE w. 94 cm, d. 42 cm, h. 185 cm



DRESSER w. 94 cm, d. 52 cm, h. 88 cm



**DRESSER** w. 94 cm, d. 52 cm, h. 88 cm DRESSER CHANGER w. 94 cm, d. 16,5 cm, h. 9,5 cm







WALL SHELF w. 90,5 cm, d. 18 cm, h. 24 cm

### MAGNOLIA ACCESSORIES



COT BED 140 x 70 w. 147 cm, d. 76 cm, h. 88,5 cm



ZACO ALARM CLOCK









**GIRAFFE FIGURINE** EMO DESKTOP LAMP

ROSE BEDDING



### **HUHU RABBIT LAMP**

Huhu Rabbit lamp will take your baby into a magical world. It will be a companion during listening to fairytales read by parents before sleep, it will chase away all the nightmares and the lamp's wall shadow will help develop child's imagination.







### **GREY BEDDING**

A soft cotton dlicate grey bedding with a yellow trimming.





### **DECORATION PUZZLE**

A set of wooden puzzle, allowing your child to create the very favorite animal.





# INTERIOR COLORS

Properly selected interior colors are half of the success! Take a look at our inspirations:



# **GREY PILLOW AND BLANKET**

Made of organic cotton, available in three colors: orange, mint and neutral grey. Products are appointed with GOTS certificate.



### **VOX ALSO CREATES...**

...Walls: Kerradeco Loft Concrete 135

FIND OUT MORE AT: VOX.PL

### OAKLAND COLLECTION



2-DOOR WARDROBE w. 93 cm, d. 57,5 cm, h. 180 cm



DRESSER w. 93 cm, d. 57,5 cm, h. 87 cm DRESSER CHANGER w. 93 cm, d. 60 cm, h. 11 cm



DRESSER w. 93 cm, d. 57,5 cm, h. 87 cm



COT BED 140 x 70 w. 78 cm, d. 150,5 cm, h. 84 cm



**INFANT BED 140 x 70** w. 78 cm, d. 150,5 cm, h. 58,5 cm