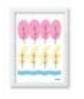

#### **BALLOONS BEDDING**

Soft and cotton bedding with a balloon pattern, with a grey piping.

Body of the lamp is comprised of wooden elements that will become excellent color accents in a baby's room.

...Perfect doors for the baby's room.
DOORS VOX MODUS