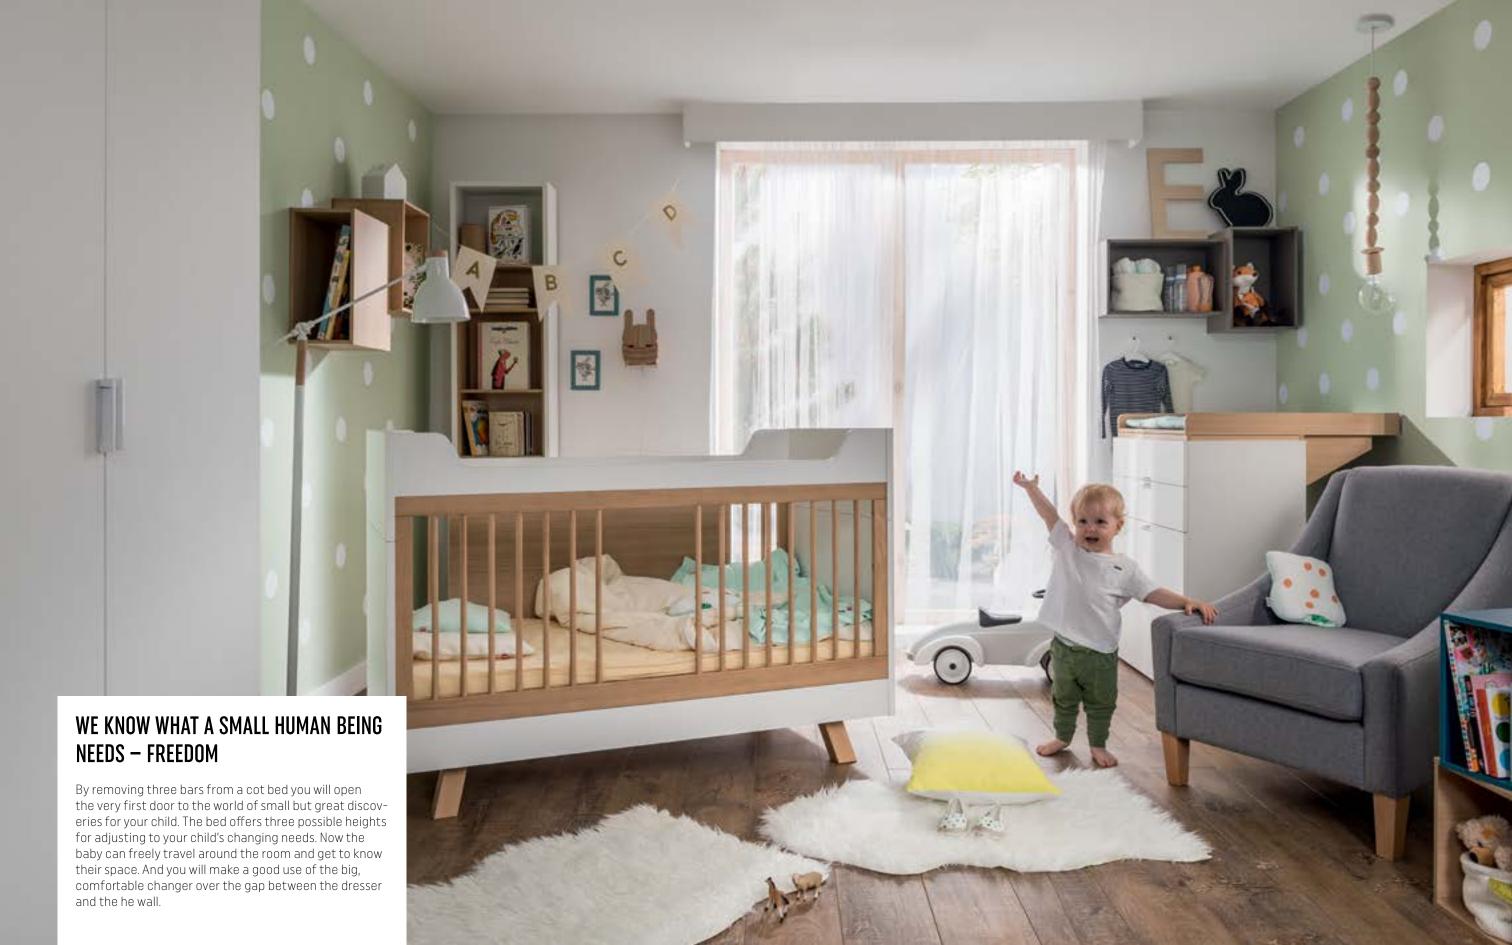

Time passes by quickly, children grow up and their needs change, but we keep up with them and design our products with their future in our minds. This is why, when the time comes, you will be able to easily turn a chest of drawers into a desk, and cot bed into a young child's bed. A quick change of colors, accessories and the room for a child is ready!