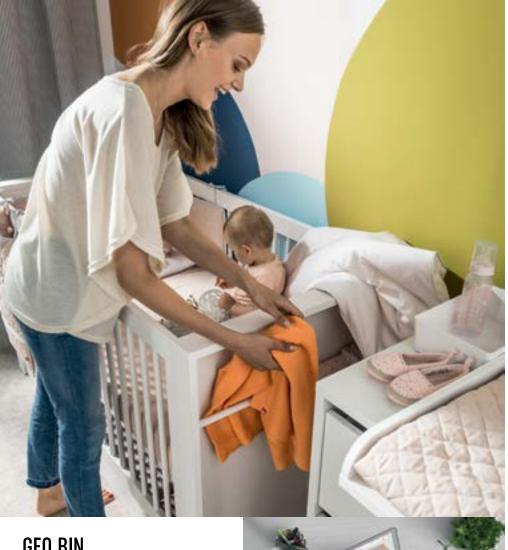

#### **GEO BIN**

A modern design of the bin allows it not only to perform its basic role, but also to store handy textiles.

### TETTO FLOOR LAMP

An easy to move floor lamp with a adjustable lampshade - it can be an additional source of light for reading books, for example in an armchair.

Bins can be used in many ways, for example as a container for cosmetics, nappies or toys. Available in three sizes and two colors.