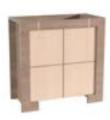

#### **MULTIFUNCTIONAL BOXES**

SMALL BOX, OAK

SMALL BOX, GREY SMALL BOX, TURQUOISE

2-DOOR WARDROBE w. 100 cm, d. 57 cm, h. 206 cm

TALL SIDE WALL BOOKCASE w. 57 cm, d. 22 cm, h. 206 cm

DRESSER w. 85 cm, d. 44 cm, h. 97 cm

DRESSER w. 85 cm, d. 44 cm, h. 97 cm DRESSER CHANGER w. 82 cm, d. 77 cm, h. 28 cm