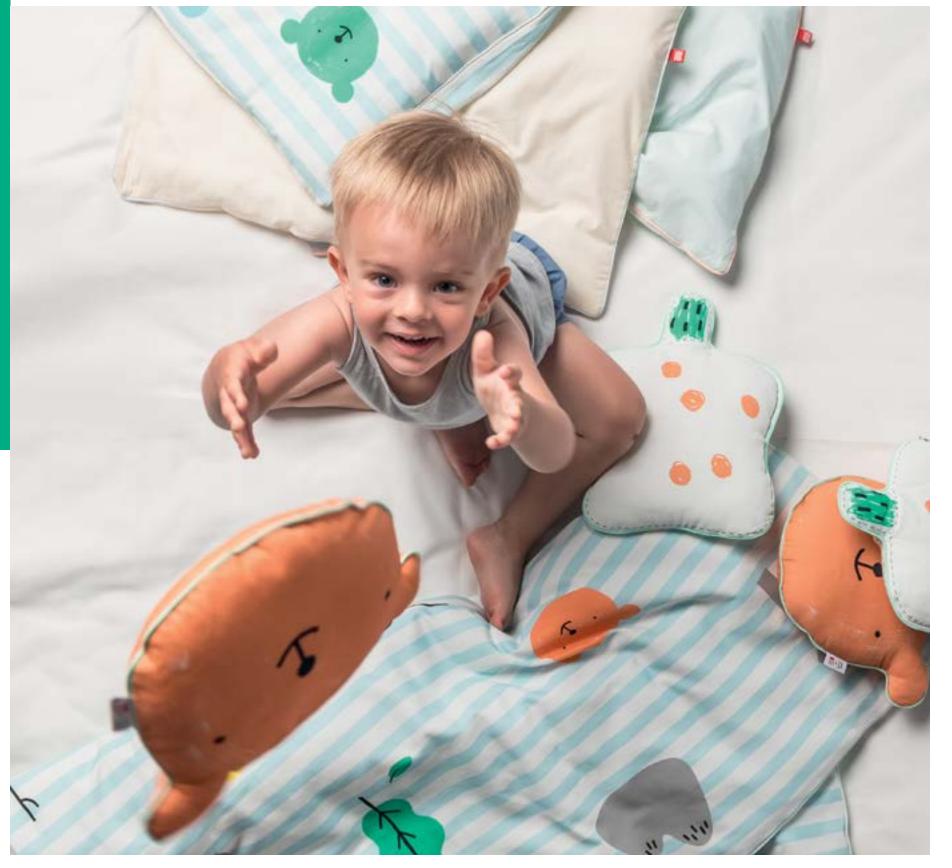

# FOR EACH MOOD SWING

Swingy is a cuddly toy, which changes accordingly to the mood swings of your baby. The child itself is able to decide whether the soft friend will be cheerful, sad or maybe even sleepy. Swingy is a perfect companion for travelling around the world of shapes and textures. If you fill it with safe feathers, it will become a perfect toy. Filled with rice grins, beans or groats, it will turn into a rattling toy. Cherry stones or mustard seeds put into the toy will have the same effect as the hot water bottle, making your child forget about the colic. Swingy loves spending time with family and it establishes relations very literally – thanks to colorful ribbons, the toys can be combined into a multigenerational family.