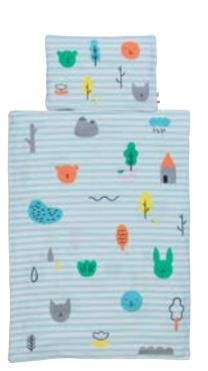

### **GREY BEDDING**

A grey soft cotton bedding, perfect for a cot bed in the size of 140 x 70 cm.