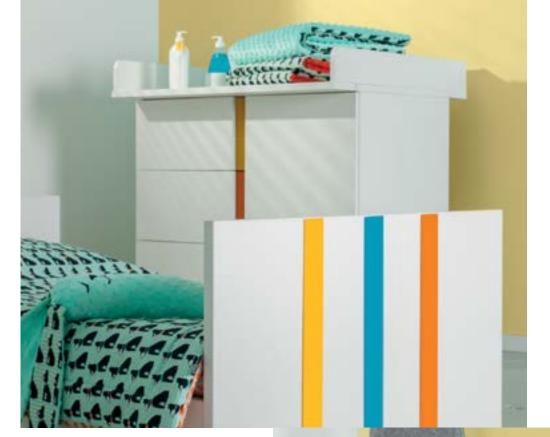

#### **JASMINE COLLECTION**

**WARDROBE** w. 97,7/94 cm, d. 54 cm, h. 185 cm

DRESSER w. 94 cm, d. 57 cm, h. 98 cm DRESSER CHANGER w. 94 cm, d. 20 cm, h. 1,9 cm

SHELF WITH PEGS w. 86 cm, d. 17 cm, h. 20 cm

#### JASMINE ACCESSORIES

MINT BEDDING

BINA BIN HUHU OWL LAMP MILDO BANK

FIND OUT MORE INSPIRATIONS AT VOX.PL