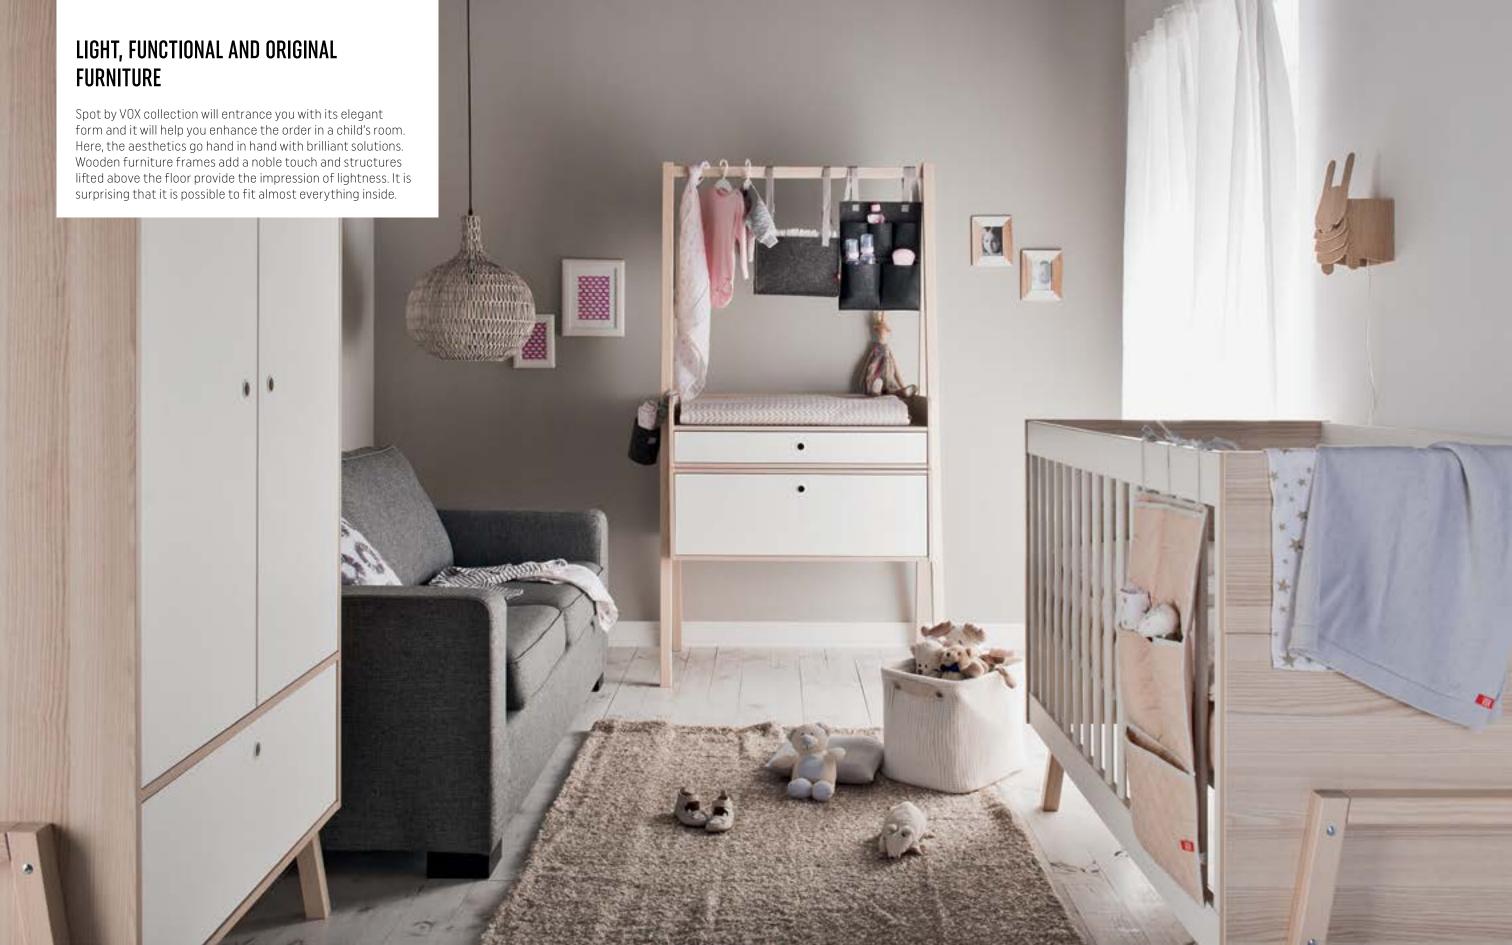

Time passes by quickly, children grow up and their needs change, but we keep up with them and design our products with their future in our minds. This is why, when the time comes, you will be able to easily turn a chest of drawers into a desk, and cot bed into a young child's bed. A quick change of colors, accessories and the room for a child is ready!