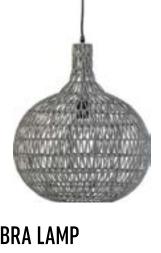

## **OMBRA LAMP**

A grey colored rattan lamp will introduce a unique atmosphere to the interior.