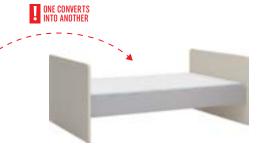

Time passes by quickly, children grow up and their needs change, but we keep up with them and design our products with their future in our minds. This is why, when the time comes, you will be able to easily turn a chest of drawers into a desk, and cot bed into a young child's bed. A quick change of colors, accessories and the room for a child is ready!