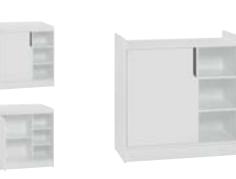

#### **MULTIFUNCTIONAL BOXES**

SMALL BOX, OAK

SMALL BOX, GREY SMALL BOX, TURQUOISE

2-DOOR WARDROBE w. 100 cm, d. 57 cm, h. 206 cm

TALL SIDE WALL BOOKCASE w. 57 cm, d. 22 cm, h. 206 cm

DRESSER w. 85 cm, d. 44 cm, h. 97 cm

DRESSER w. 85 cm, d. 44 cm, h. 97 cm DRESSER CHANGER w. 82 cm, d. 77 cm, h. 28 cm