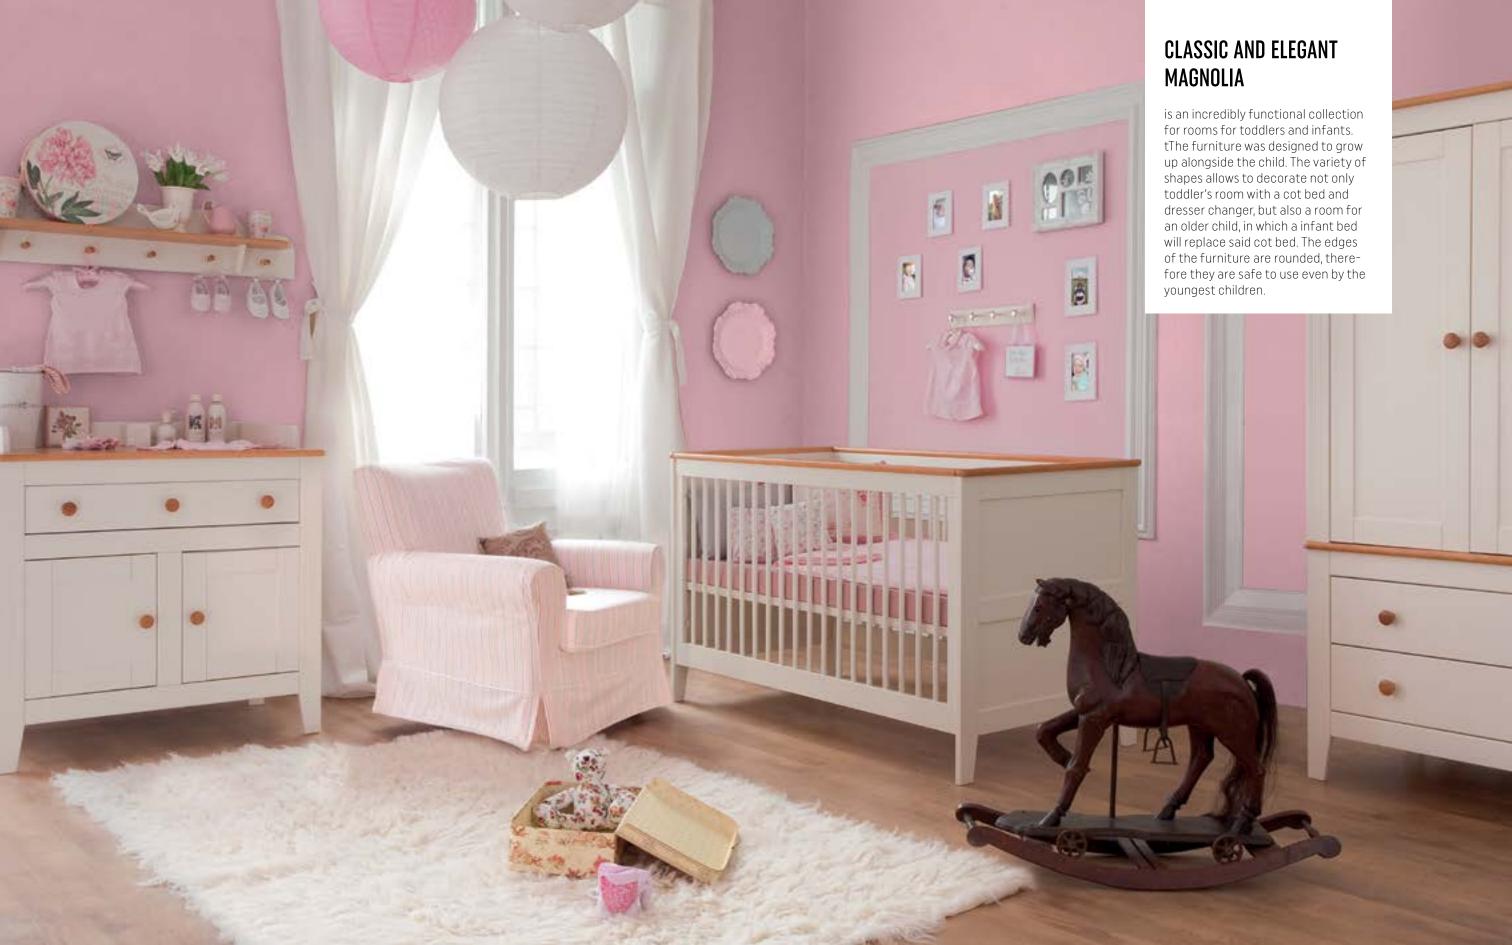

### MAGNOLIA COLLECTION

WIDE BOOKCASE w. 94 cm, d. 42 cm, h. 185 cm

DRESSER w. 94 cm, d. 52 cm, h. 88 cm

**DRESSER** w. 94 cm, d. 52 cm, h. 88 cm DRESSER CHANGER w. 94 cm, d. 16,5 cm, h. 9,5 cm

WALL SHELF w. 90,5 cm, d. 18 cm, h. 24 cm

### MAGNOLIA ACCESSORIES

COT BED 140 x 70 w. 147 cm, d. 76 cm, h. 88,5 cm

ZACO ALARM CLOCK

**GIRAFFE FIGURINE** EMO DESKTOP LAMP

ROSE BEDDING