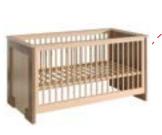

**COT BED 140 x 70** w. 75 cm, d. 152 cm, h. 97,5 cm

**INFANT BED 140 x 70** w. 75 cm, d. 152 cm, h. 72 cm