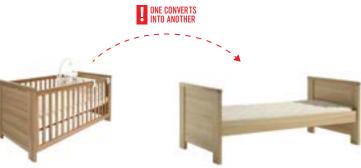

Time passes by quickly, children grow up and their needs change, but we keep up with them and design our products with their future in our minds. This is why, when the time comes, you will be able to easily turn a chest of drawers into a desk, and cot bed into a young child's bed. A quick change of colors, accessories and the room for a child is ready!