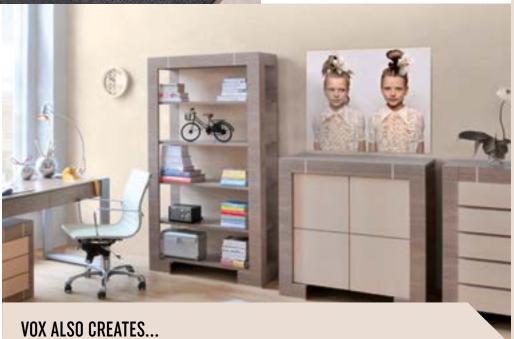

#### 4 YOU COLLECTION

#### **MULTIFUNCTIONAL BOXES**

SMALL BOX, OAK

SMALL BOX, GREY SMALL BOX, TURQUOISE

2-DOOR WARDROBE w. 100 cm, d. 57 cm, h. 206 cm

TALL SIDE WALL BOOKCASE w. 57 cm, d. 22 cm, h. 206 cm

DRESSER w. 85 cm, d. 44 cm, h. 97 cm

DRESSER w. 85 cm, d. 44 cm, h. 97 cm DRESSER CHANGER w. 82 cm, d. 77 cm, h. 28 cm