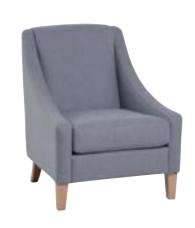

#### GABBA ARMCHAIR

An ideal armchair for a child's room, which also proves as a comfortable place for feeding the baby.

#### ARMCHAIRS TO THE CHILD'S ROOM

GABBA ARMCHAIR

4 YOU ACCESSORIES

MILO DESK LAMP

ONDO ARMCHAIR

CANOPY BED WITH A MOVING COT w. 168 cm, d. 238 cm, h. 206 cm

DECORATIVE OWL INFANT HAMMOCK

FIND OUT MORE INSPIRATIONS AT VOX.PL

#### **ZOUK ARMCHAIR**

An ideal armchair for a child's room, which also proves as a comfortable place for feeding the baby.

### ONDO ARMCHAIR

An ideal armchair for a child's room, which also proves as a comfortable place for feeding the baby.

# **GABBA ARMCHAIR**

An ideal armchair for a child's room, which also proves as a comfortable place for feeding the baby.

## ONDO ARMCHAIR

An ideal armchair for a child's room, which also proves as a comfortable place for feeding the baby.