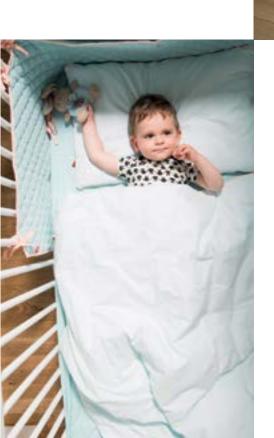

### MINT BEDDING

A soft cotton bedding in a delicate shade of mint color with pink trimming.