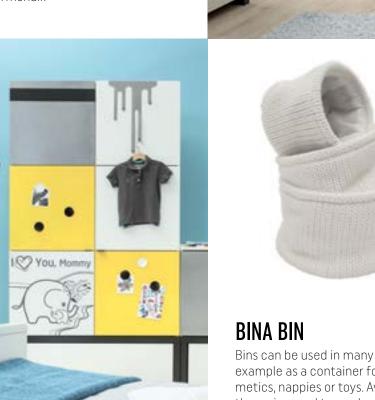

#### JASMINE ACCESSORIES

MINT BEDDING

BINA BIN HUHU OWL LAMP MILDO BANK

FIND OUT MORE INSPIRATIONS AT VOX.PL

#### **GEO BIN**

A modern design of the bin allows it not only to perform its basic role, but also to store handy textiles.

### TETTO FLOOR LAMP

An easy to move floor lamp with a adjustable lampshade - it can be an additional source of light for reading books, for example in an armchair.

Bins can be used in many ways, for example as a container for cosmetics, nappies or toys. Available in three sizes and two colors.

# REMOVABLE METAL COVERS

They work as a whiteboard, on which you can draw. You can also attach magnets to them, but above all, their greatest advantage is the fact that they can be always replaced. Available in 13 colors.