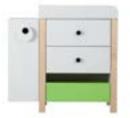

#### **MULTIFUNCTIONAL BOXES**

SMALL BOX, OAK

SMALL BOX, GREY SMALL BOX, TURQUOISE

2-DOOR WARDROBE w. 100 cm, d. 57 cm, h. 206 cm

TALL SIDE WALL BOOKCASE w. 57 cm, d. 22 cm, h. 206 cm

DRESSER w. 85 cm, d. 44 cm, h. 97 cm

DRESSER w. 85 cm, d. 44 cm, h. 97 cm DRESSER CHANGER w. 82 cm, d. 77 cm, h. 28 cm