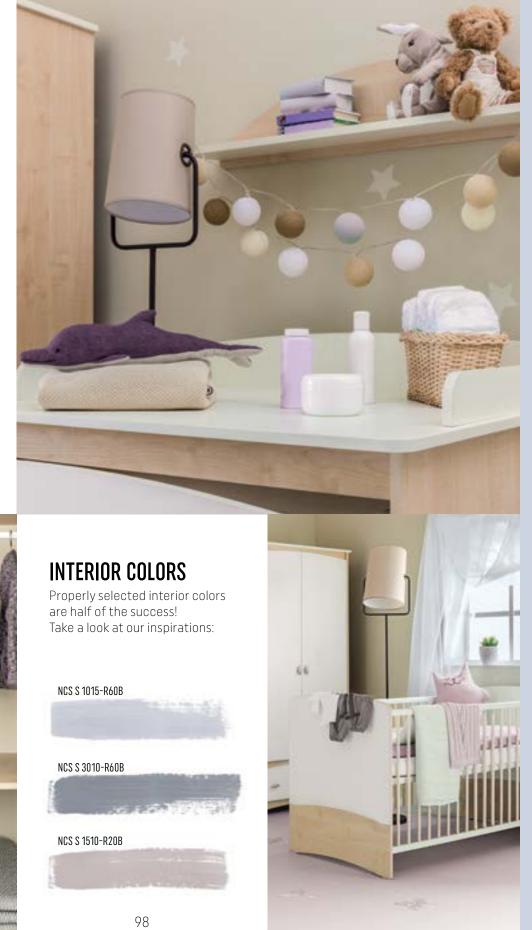

### **REGLISSE COLLECTION**

2-DOOR WARDROBE w. 90 cm, d. 56 cm, h. 175 cm

**DRESSER** w. 90 cm, d. 56 cm, h. 90 cm DRESSER CHANGER w. 90 cm, d. 17 cm, h. 19 cm

**WALL SHELF** w. 90 cm, d. 17 cm, h. 19 cm

**COT BED 140 x 70** w. 148 cm, d. 76 cm, h. 86 cm

**INFANT BED 140 x 70** w. 148 cm, d. 76 cm, h. 61 cm

### **REGLISSE ACCESSORIES**

GRE ORGANIZER

**GREY CHANGING MAT COVER** 

CIRI PHOTO FRAME