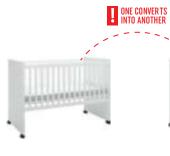

Time passes by quickly, children grow up and their needs change, but we keep up with them and design our products with their future in our minds. This is why, when the time comes, you will be able to easily turn a chest of drawers into a desk, and cot bed into a young child's bed. A quick change of colors, accessories and the room for a child is ready!