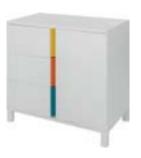

#### **MULTIFUNCTIONAL BOXES**

SMALL BOX, OAK

SMALL BOX, GREY SMALL BOX, TURQUOISE

2-DOOR WARDROBE w. 100 cm, d. 57 cm, h. 206 cm

TALL SIDE WALL BOOKCASE w. 57 cm, d. 22 cm, h. 206 cm

DRESSER w. 85 cm, d. 44 cm, h. 97 cm

DRESSER w. 85 cm, d. 44 cm, h. 97 cm DRESSER CHANGER w. 82 cm, d. 77 cm, h. 28 cm