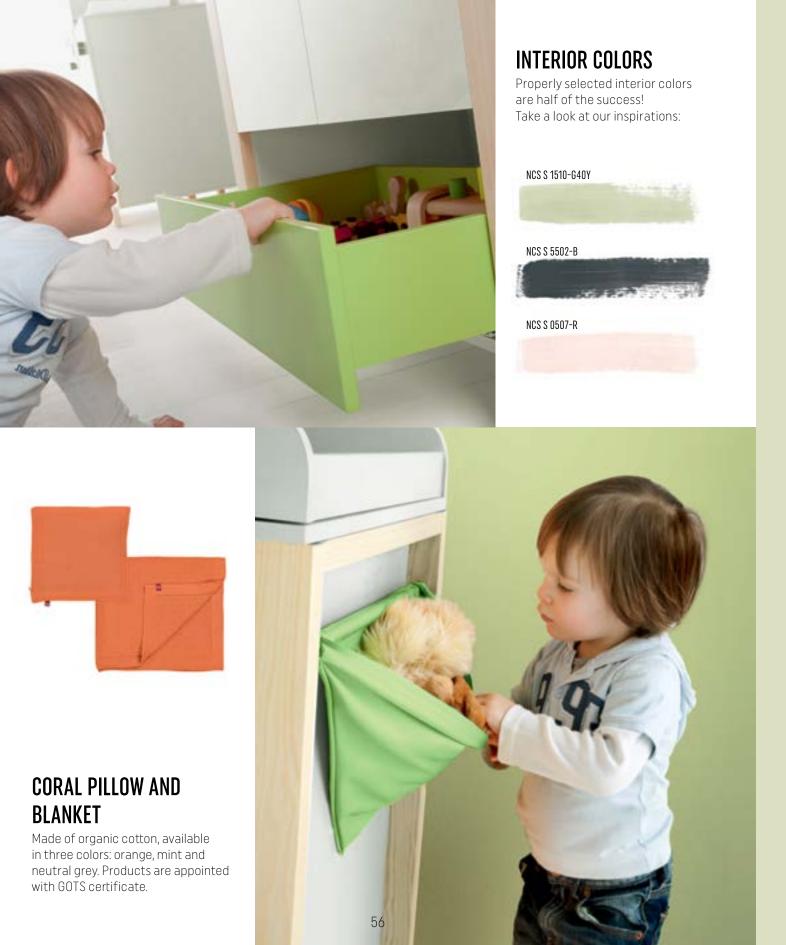

# BLANKETS AND PILLOWS

In cooperation with Martello brand, we came up with blankets and pillows, which can accompany the baby in their bed, an afternoon nap and during a walk. We trust Martello, because for many years they have been creating products for babies made of organic cotton, for which it received GOTS certificate. It means that during each stage of production, the creation of goods is controlled and therefore we are sure, the products do not contain any toxic substances and are in 100% safe for babies. Sets are available in three colors: orange, mint and neutral grey.