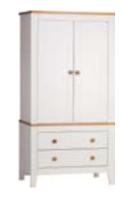

#### **MULTIFUNCTIONAL BOXES**

SMALL BOX, OAK

SMALL BOX, GREY SMALL BOX, TURQUOISE

2-DOOR WARDROBE w. 100 cm, d. 57 cm, h. 206 cm

TALL SIDE WALL BOOKCASE w. 57 cm, d. 22 cm, h. 206 cm

DRESSER w. 85 cm, d. 44 cm, h. 97 cm