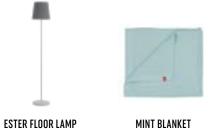

### MINT BLANKET AND PILLOW

Made of organic cotton, available in three colors: orange, mint and neutral grey. Both products are appointed with GOTS certificate.

VOX ALSO CREATES...

... Perfect doors for baby's room.
DOORS VOX CLASSIC 4

## **ESTER TABLE LAMP**

The lamp has a unique soft knitted lampshade, which will make the lamp glow even during the day.