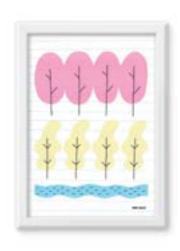

### NCS S 0515-B20G



NCS S 1030-B40G



NCS S 2005-Y40R





# CIRI PHOTO FRAME

The photo frame can be put on a flat surface or hung on the wall. The most important is, however, that it will perfectly display your favorite photo.



### **2PIR COLLECTION**











WALL SHELF w. 90 cm, d. 20 cm, h. 30 cm





2-DOOR WARDROBE w. 96,5 cm, d. 58 cm, h. 216,5 cm 2-DOOR WARDROBE WITH OVERPRINT w. 96,5 cm, d. 58 cm, h. 216,5 cm

DRESSER WITH OVERPRINT w. 97,5 cm, d. 58 cm, h. 91 cm DRESSER CHANGER w. 100,5 cm, d. 78 cm, h. 30 cm

DRESSER w. 97,5 cm, d. 58 cm, h. 91 cm









COT BED 140 x 70 w. 143 cm, d. 77 cm, h. 85 cm



INFANT BED 140 x 70 w. 143 cm, d. 77 cm, h. 55,5 cm







**2PIR ACCESSORIES** 





SUNNY BUMPER

ESTER TABLE LAMP

ALMA BIN

GREY PILLOWCASE

SUNNY PILLOWCASE







### PICTURE OF TREES

Graphics designed by Anna Dusza for VOX.

# **ROSE BEDDING**

A soft cotton rose bedding with grey trimming.











# WHAT IS THE MOOD FOR TODAY?

Our cuddly toy, which may also be used as a pillow, will help the baby in many situations:

- expressing the emotions
- calming down
- warming up and appeasing a stomach with a colic
- developing the motor skills

# INTERIOR COLORS

Properly selected interior colors are half of the success! Take a look at our inspirations:









# **GABBA ARMCHAIR**

An ideal armchair for a child's room, which also proves as a comfortable place for feeding the baby.



### MAGNOLIA COLLECTION







WIDE BOOKCASE w. 94 cm, d. 42 cm, h. 185 cm



DRESSER w. 94 cm, d. 52 cm, h. 88 cm



**DRESSER** w. 94 cm, d. 52 cm, h. 88 cm DRESSE