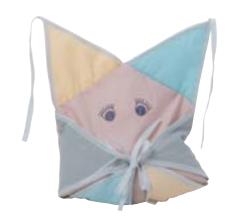

# WHAT IS THE MOOD FOR TODAY?

Our cuddly toy, which may also be used as a pillow, will help the baby in many situations:

- expressing the emotions
- calming down
- warming up and appeasing a stomach with a colic
- developing the motor skills