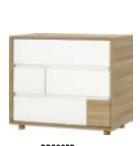

#### **MULTIFUNCTIONAL BOXES**

SMALL BOX, OAK

SMALL BOX, GREY SMALL BOX, TURQUOISE

2-DOOR WARDROBE w. 100 cm, d. 57 cm, h. 206 cm

TALL SIDE WALL BOOKCASE w. 57 cm, d. 22 cm, h. 206 cm

DRESSER w. 85 cm, d. 44 cm, h. 97 cm

DRESSER w. 85 cm, d. 44 cm, h. 97 cm DRESSER CHANGER w. 82 cm, d. 77 cm, h. 28 cm