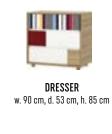

#### **MULTIFUNCTIONAL BOXES**

SMALL BOX, OAK

SMALL BOX, GREY SMALL BOX, TURQUOISE

2-DOOR WARDROBE w. 100 cm, d. 57 cm, h. 206 cm

TALL SIDE WALL BOOKCASE w. 57 cm, d. 22 cm, h. 206 cm

DRESSER w. 85 cm, d. 44 cm, h. 97 cm