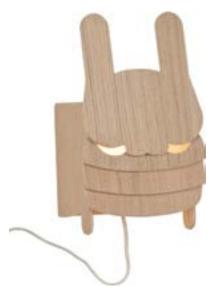

### **HUHU RABBIT LAMP**

Huhu Rabbit lamp will take your baby into a magical world. It will be a companion during listening to fairytales read by parents before sleep, it will chase away all the nightmares and the lamp's wall shadow will help develop child's imagination.