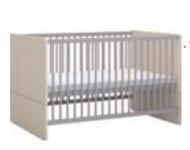

**COT BED 140 x 70** w. 75 cm, d. 152 cm, h. 97,5 cm

**INFANT BED 140 x 70** w. 75 cm, d. 152 cm, h. 72 cm