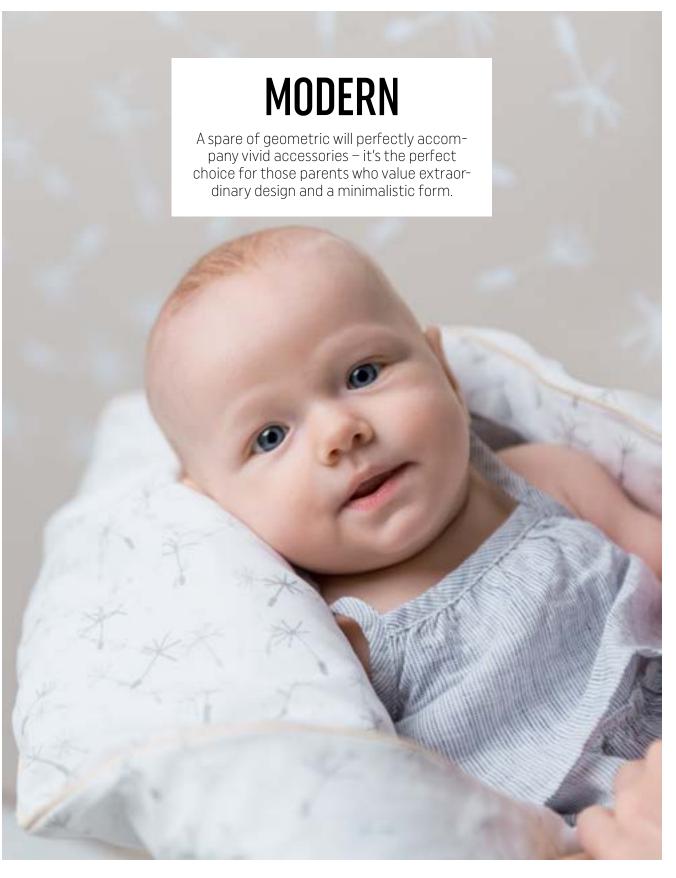

AT VOX.PL

92 93



# **ZACO ALARM CLOCK**

A modern shape of the alarm clock and its white color will make it suitable for every interior.









# **ZOLA BIN**

A spacious textile bin with handles will be perfect for keeping toys.



### **RULLO FLOOR LAMP**

The slender lamp on a circular base with a taupe landshade will give your interior a cozy ambience.







### **REGLISSE COLLECTION**



2-DOOR WARDROBE w. 90 cm, d. 56 cm, h. 175 cm



**DRESSER** w. 90 cm, d. 56 cm, h. 90 cm DRESSER CHANGER w. 90 cm, d. 17 cm, h. 19 cm



**WALL SHELF** w. 90 cm, d. 17 cm, h. 19 cm



**COT BED 140 x 70** w. 148 cm, d. 76 cm, h. 86 cm



**INFANT BED 140 x 70** w. 148 cm, d. 76 cm, h. 61 cm

### **REGLISSE ACCESSORIES**





GRE ORGANIZER







**GREY CHANGING MAT COVER** 

CIRI PHOTO FRAME





# HAPPY LIGHTS LIGHTING CHAIN

A warm light of the Happy Lights lighting chain introduces a unique atmosphere to the interior.



# **DECORATIVE FOX**

A brown fox will cheer up and introduce a cozy atmosphere into every interior.







FADO DESK LAMP

A stylish lamp with a taupe lampshade.

### **INTERIOR COLORS**

Properly selected interior colors are half of the success! Take a look at our inspirations:

NCS S 1005-Y50R



NCS S 0804-G90Y



NCS S 1060-R20B





...Furniture from Modern collection, dedicated for adults.

A SETUP OF A TEENAGER'S ROOM. FIND OUT MORE AT: VOX.PL

### MODERN COLLECTION



2-DOOR WARDROBE w. 101,5 cm, d. 53 cm, h. 185 cm



DRESSER w. 101,5 cm, d. 46 cm, h. 103 cm



DRESSER w. 101,5 cm, d. 46 cm, h. 103 cm DRESSER CHANGER w. 101,5 cm, d. 21 cm, h. 7 cm