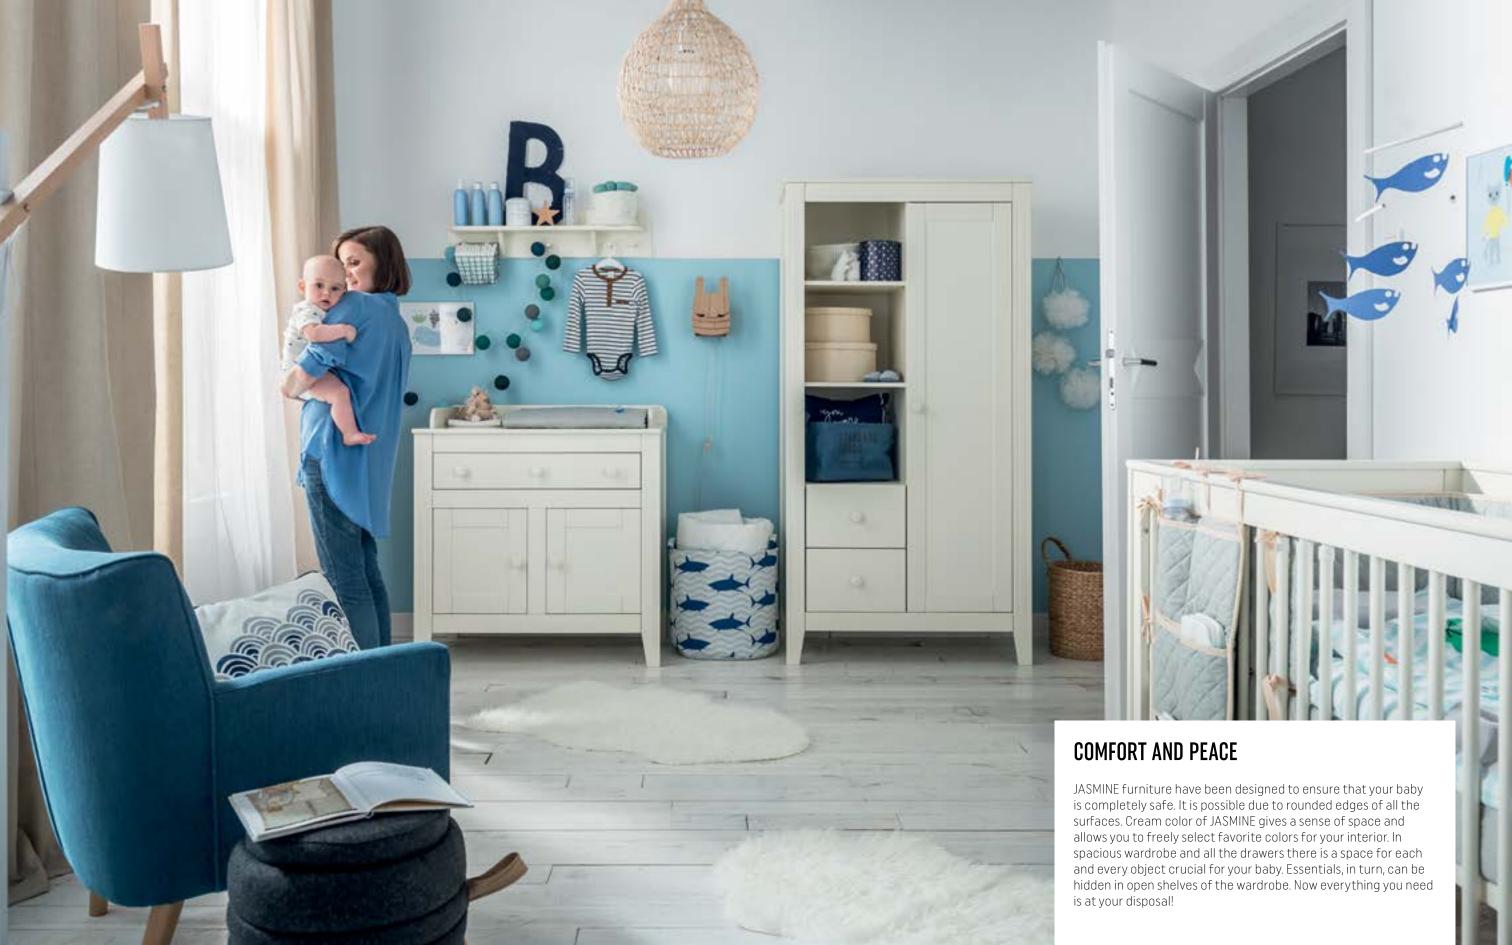

#### **JASMINE COLLECTION**

**WARDROBE** w. 97,7/94 cm, d. 54 cm, h. 185 cm

DRESSER w. 94 cm, d. 57 cm, h. 98 cm DRESSER CHANGER w. 94 cm, d. 20 cm, h. 1,9 cm

SHELF WITH PEGS w. 86 cm, d. 17 cm, h. 20 cm

#### JASMINE ACCESSORIES

MINT BEDDING

BINA BIN HUHU OWL LAMP MILDO BANK

FIND OUT MORE INSPIRATIONS AT VOX.PL