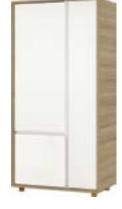

#### **MULTIFUNCTIONAL BOXES**

SMALL BOX, OAK

SMALL BOX, GREY SMALL BOX, TURQUOISE

2-DOOR WARDROBE w. 100 cm, d. 57 cm, h. 206 cm

TALL SIDE WALL BOOKCASE w. 57 cm, d. 22 cm, h. 206 cm

DRESSER w. 85 cm, d. 44 cm, h. 97 cm