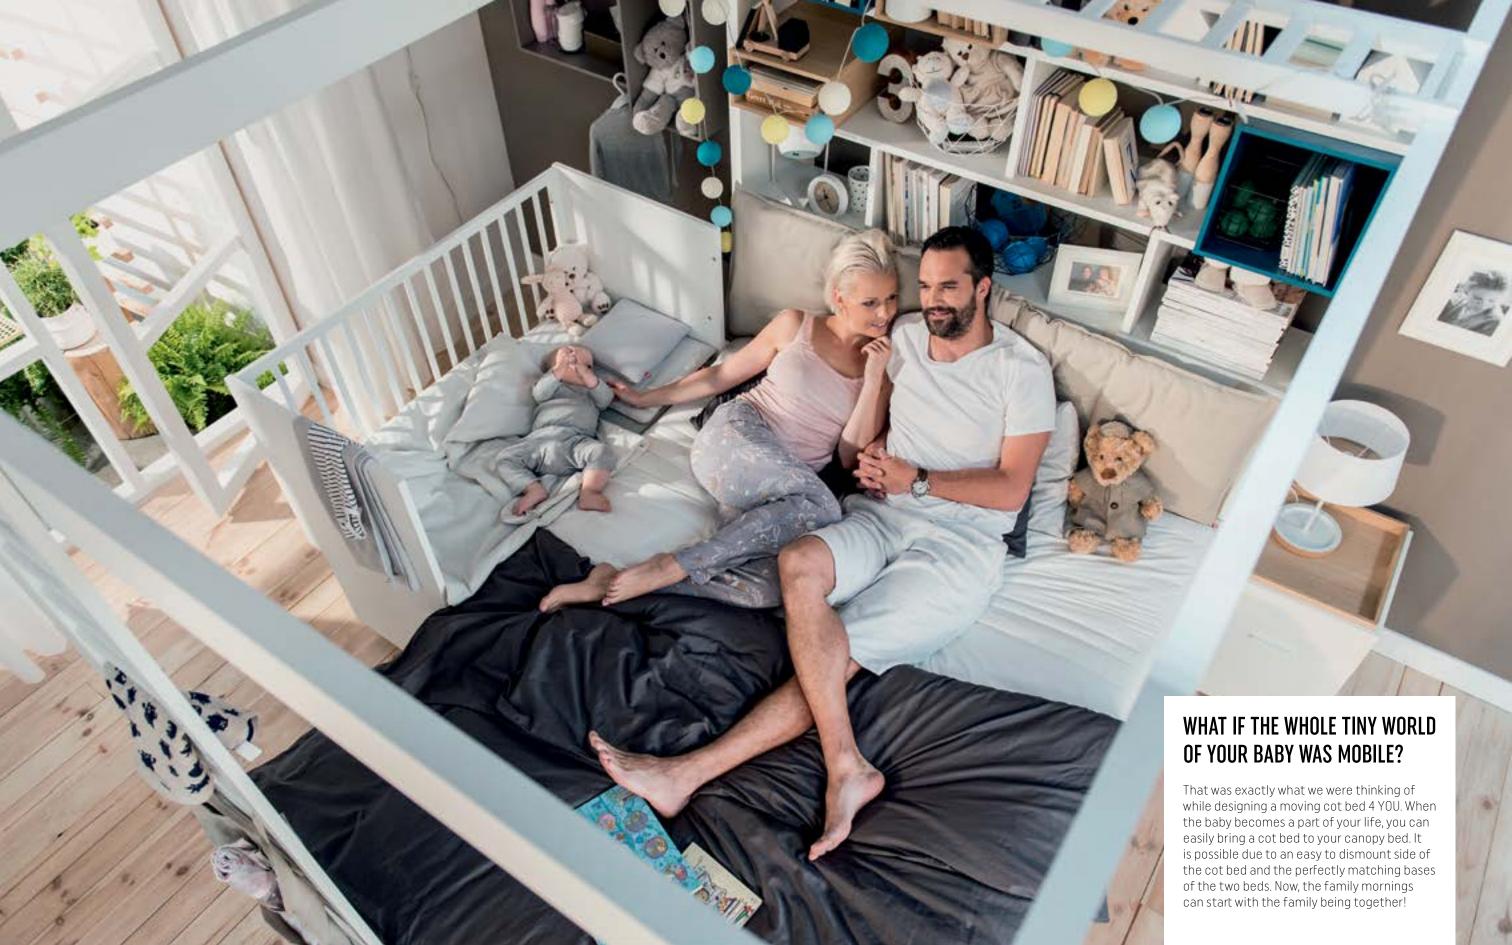

Time passes by quickly, children grow up and their needs change, but we keep up with them and design our products with their future in our minds. This is why, when the time comes, you will be able to easily turn a chest of drawers into a desk, and cot bed into a young child's bed. A quick change of colors, accessories and the room for a child is ready!