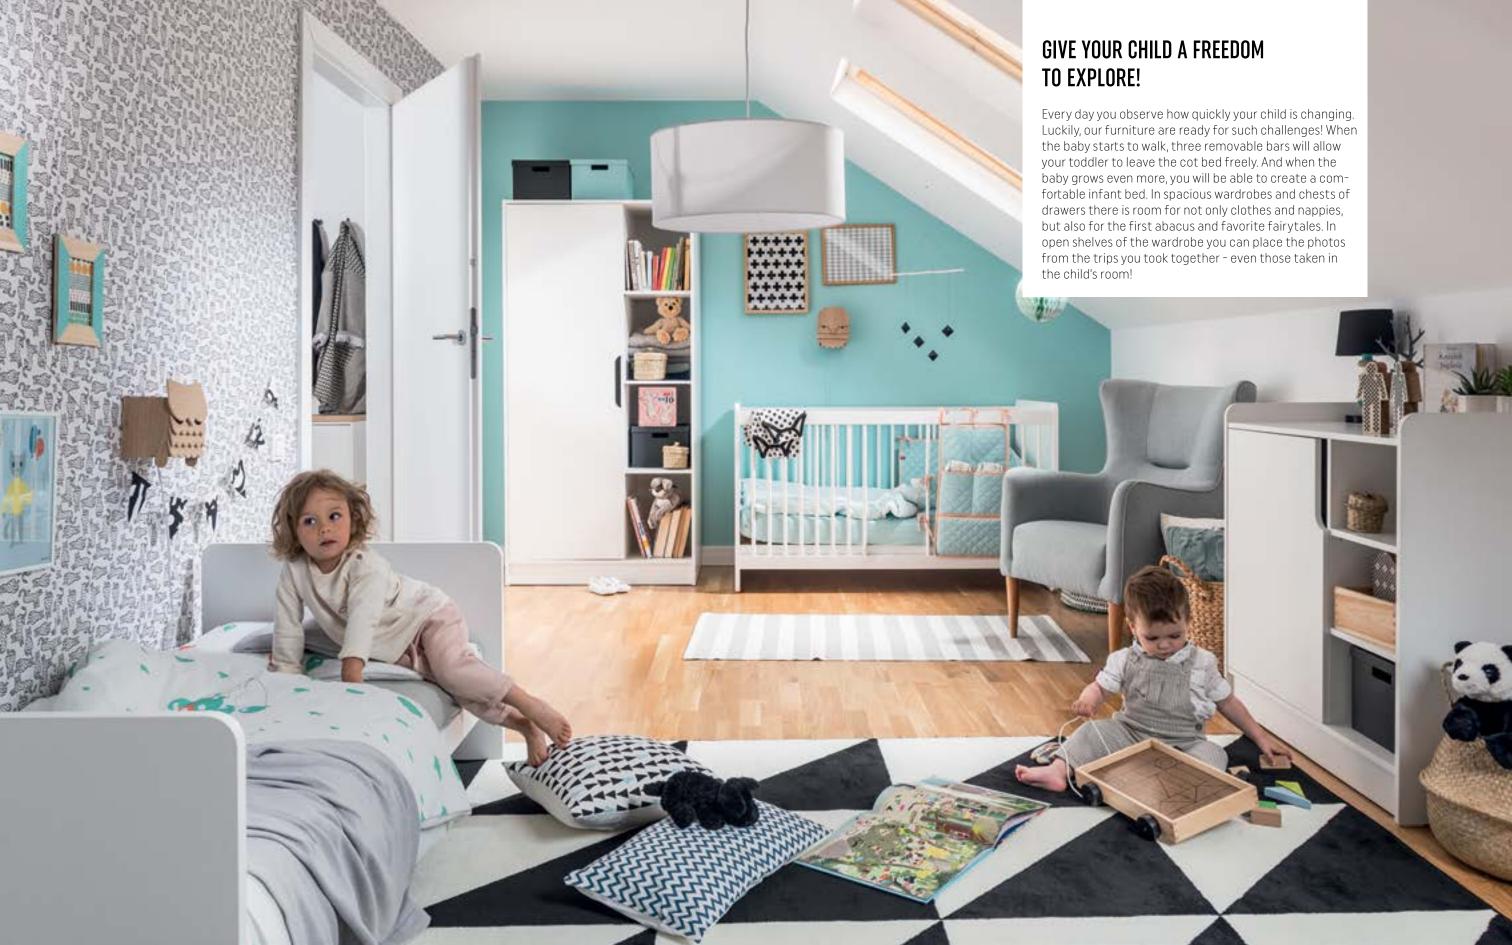

Time passes by quickly, children grow up and their needs change, but we keep up with them and design our products with their future in our minds. This is why, when the time comes, you will be able to easily turn a chest of drawers into a desk, and cot bed into a young child's bed. A quick change of colors, accessories and the room for a child is ready!