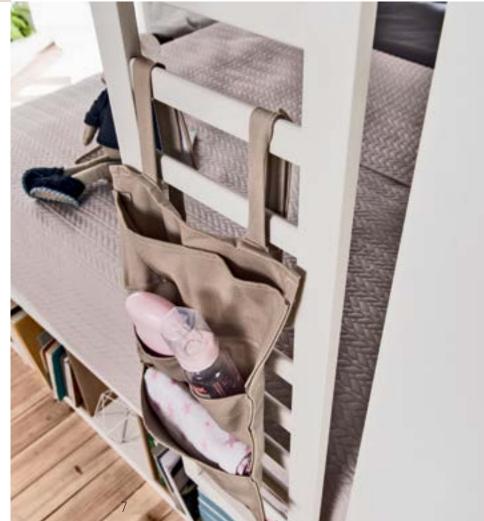

#### **ROSE ORGANIZER**

An organizer, which is perfect for keeping infant's essentials - bottles, nappies and even cosmetics - in order.