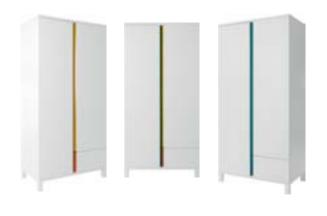

#### 4 YOU COLLECTION

#### **MULTIFUNCTIONAL BOXES**

SMALL BOX, OAK

SMALL BOX, GREY SMALL BOX, TURQUOISE

2-DOOR WARDROBE w. 100 cm, d. 57 cm, h. 206 cm

TALL SIDE WALL BOOKCASE w. 57 cm, d. 22 cm, h. 206 cm

DRESSER w. 85 cm, d. 44 cm, h. 97 cm

DRESSER w. 85 cm, d. 44 cm, h. 97 cm DRESSER CHANGER w. 82 cm, d. 77 cm, h. 28 cm