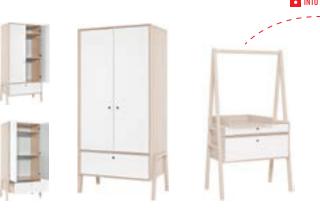

#### **MULTIFUNCTIONAL BOXES**

SMALL BOX, OAK

SMALL BOX, GREY SMALL BOX, TURQUOISE

2-DOOR WARDROBE w. 100 cm, d. 57 cm, h. 206 cm

TALL SIDE WALL BOOKCASE w. 57 cm, d. 22 cm, h. 206 cm

DRESSER w. 85 cm, d. 44 cm, h. 97 cm

DRESSER w. 85 cm, d. 44 cm, h. 97 cm DRESSER CHANGER w. 82 cm, d. 77 cm, h. 28 cm