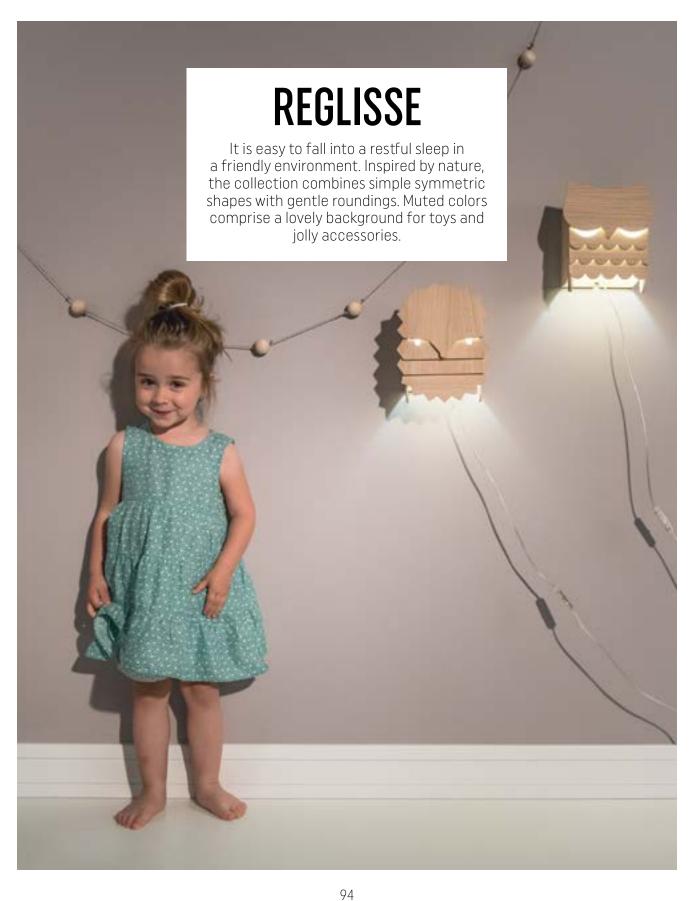

### **REGLISSE COLLECTION**

2-DOOR WARDROBE w. 90 cm, d. 56 cm, h. 175 cm

**DRESSER** w. 90 cm, d. 56 cm, h. 90 cm DRESSER CHANGER w. 90 cm, d. 17 cm, h. 19 cm

**WALL SHELF** w. 90 cm, d. 17 cm, h. 19 cm