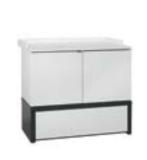

#### MAXIM COLLECTION

**DRESSER** w. 88,5 cm, d. 75,5 cm, h. 89,5 cm DRESSER CHANGER w. 88,2 cm, d. 27,2 cm, h. 1,6 cm

**DRESSER** w. 88,5 cm, d. 75,5 cm, h. 89,5 cm

WARDROBE w. 88,5 cm, d. 55 cm, h. 179,5 cm

COT BED 70 x 140 w. 75 cm, d. 144,5 cm, h. 85,5 cm

INFANT BED 70 x 140 w. 75 cm, d. 144,5 cm, h. 55,5 cm