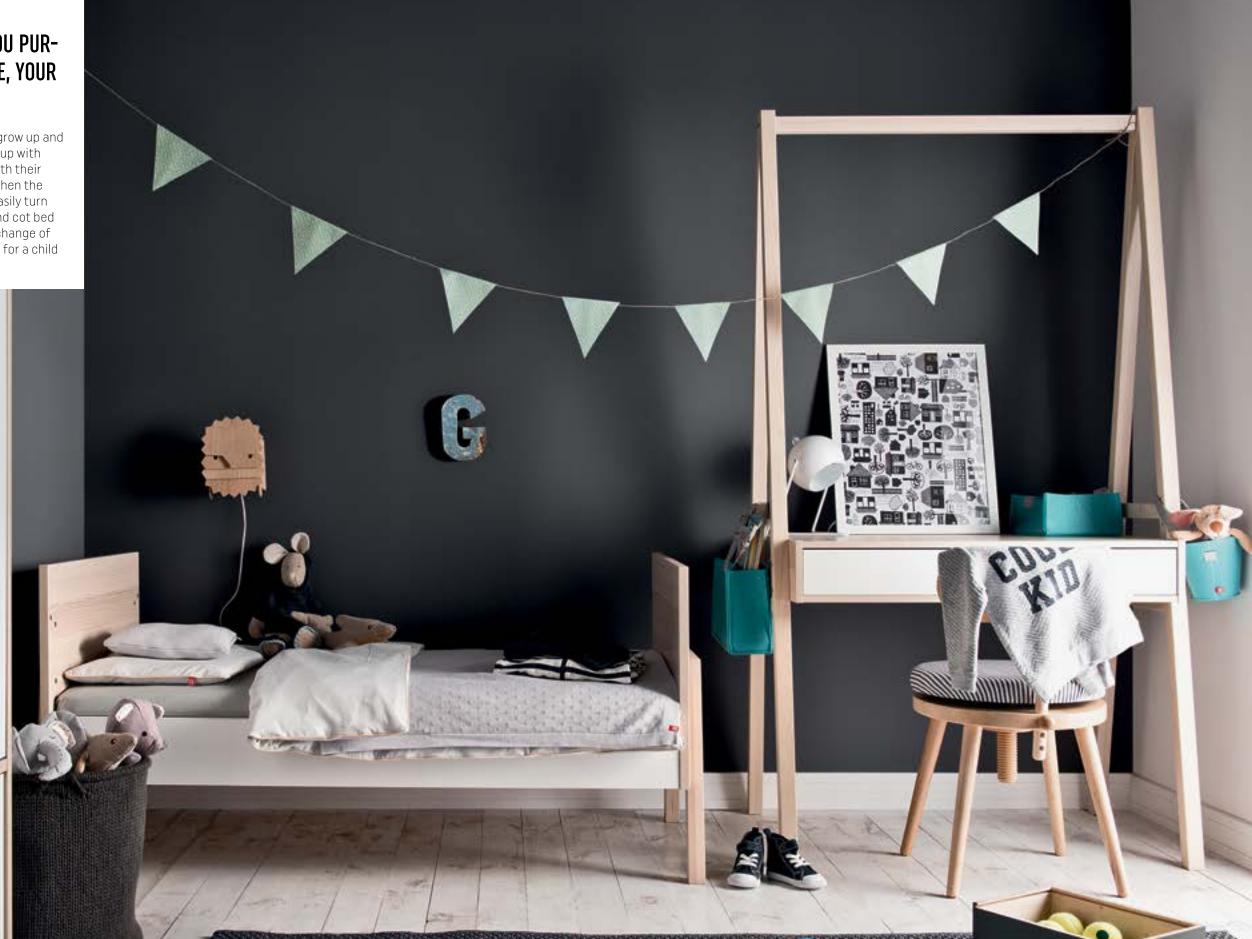

Time passes by quickly, children grow up and their needs change, but we keep up with them and design our products with their future in our minds. This is why, when the time comes, you will be able to easily turn a chest of drawers into a desk, and cot bed into a young child's bed. A quick change of colors, accessories and the room for a child is ready!