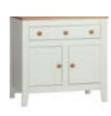

#### **MULTIFUNCTIONAL BOXES**

SMALL BOX, OAK

SMALL BOX, GREY SMALL BOX, TURQUOISE

2-DOOR WARDROBE w. 100 cm, d. 57 cm, h. 206 cm

TALL SIDE WALL BOOKCASE w. 57 cm, d. 22 cm, h. 206 cm

DRESSER w. 85 cm, d. 44 cm, h. 97 cm