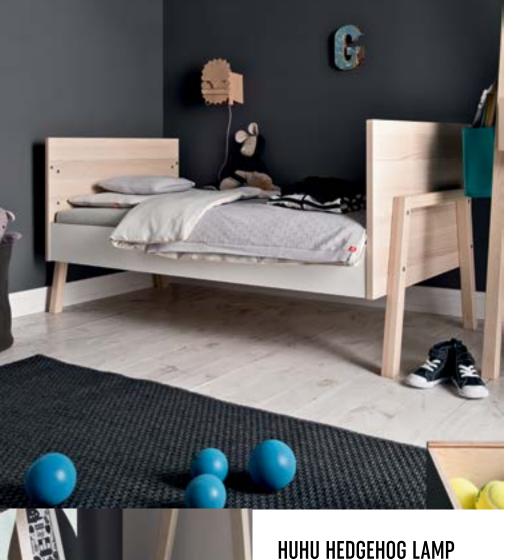

#### Huhu Hedgehog lamp will take your child into a magical world. It will be a companion during listening to fairytales read by parents before sleep, it will chase away all

the nightmares and the lamp's wall shadow will help develop child's imagination.