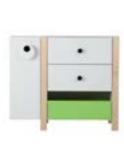

#### **MULTIFUNCTIONAL BOXES**

SMALL BOX, OAK

SMALL BOX, GREY SMALL BOX, TURQUOISE

2-DOOR WARDROBE w. 100 cm, d. 57 cm, h. 206 cm

TALL SIDE WALL BOOKCASE w. 57 cm, d. 22 cm, h. 206 cm

DRESSER w. 85 cm, d. 44 cm, h. 97 cm

DRESSER w. 85 cm, d. 44 cm, h. 97 cm DRESSER CHANGER w. 82 cm, d. 77 cm, h. 28 cm