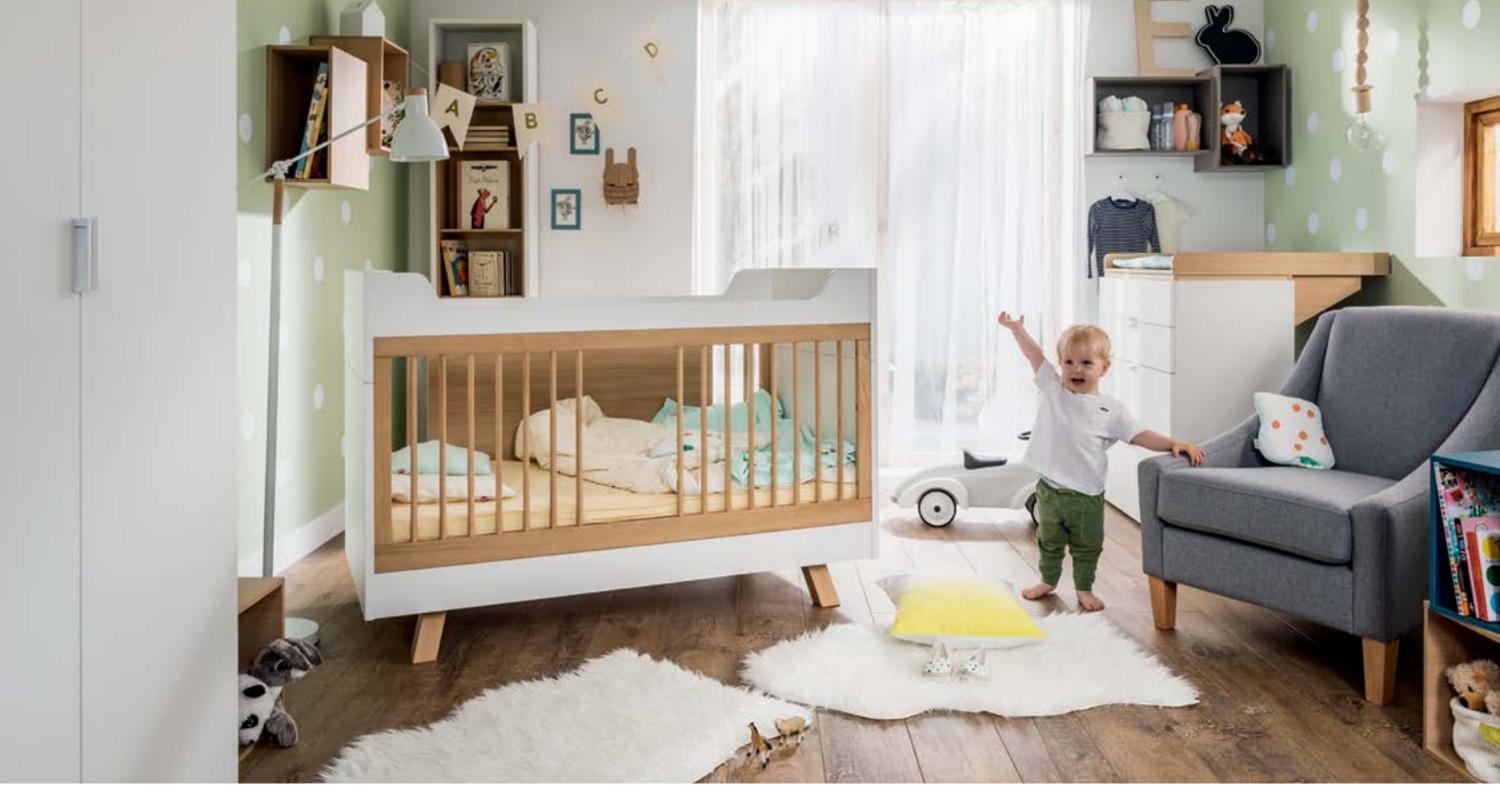

Helpline Baby VOX tel.+ 48 67 25 39 459 fax + 48 67 25 55 044 e-mail: baby@vox.pl



**BABY VOX** 



# FURNITURE COLLECTION



# **ACCESSORIES**











# HAPPY LIGHTS LIGHTING CHAIN

A warm light of the Happy Lights lighting chain introduces a unique atmosphere to the interior.

#### INTERIOR COLORS

Properly selected interior colors are half of the success!
Take a look at our inspirations:

NCS S 3010-G80Y



NCS S 1015-B50G



NCS S 6030-R80B



### MINT BEDDING

A soft cotton bedding in a delicate shade of mint color with pink trimming.











#### GABBA ARMCHAIR

An ideal armchair for a child's room, which also proves as a comfortable place for feeding the baby.



### MINT BLANKET AND PILLOW

Made of organic cotton, available in three colors: orange, mint and neutral grey