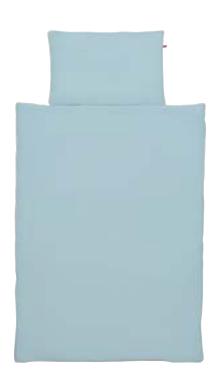

### MINT BEDDING

A soft cotton bedding in a delicate shade of mint color with pink trimming.