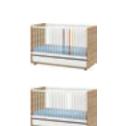

**COT BED 140 x 70** w. 75 cm, d. 152 cm, h. 97,5 cm

**INFANT BED 140 x 70** w. 75 cm, d. 152 cm, h. 72 cm