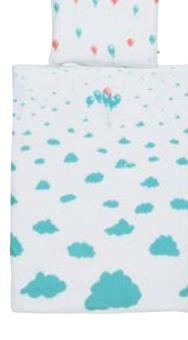

#### **BALLOONS BEDDING**

Soft and cotton bedding with a balloon pattern, with a grey piping.

Body of the lamp is comprised of wooden elements that will become excellent color accents in a baby's room.

...Perfect doors for the baby's room.
DOORS VOX MODUS