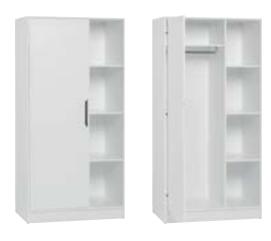

#### **JASMINE COLLECTION**

**WARDROBE** w. 97,7/94 cm, d. 54 cm, h. 185 cm

DRESSER w. 94 cm, d. 57 cm, h. 98 cm DRESSER CHANGER w. 94 cm, d. 20 cm, h. 1,9 cm

SHELF WITH PEGS w. 86 cm, d. 17 cm, h. 20 cm

#### JASMINE ACCESSORIES

MINT BEDDING

BINA BIN HUHU OWL LAMP MILDO BANK

FIND OUT MORE INSPIRATIONS AT VOX.PL