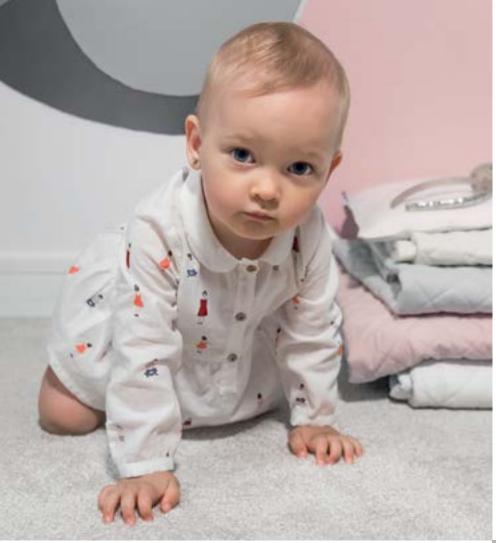

he wall. The most important is, however, that it will perfectly display your favorite photo.



### **2PIR COLLECTION**











WALL SHELF w. 90 cm, d. 20 cm, h. 30 cm





2-DOOR WARDROBE w. 96,5 cm, d. 58 cm, h. 216,5 cm 2-DOOR WARDROBE WITH OVERPRINT w. 96,5 cm, d. 58 cm, h. 216,5 cm

DRESSER WITH OVERPRINT w. 97,5 cm, d. 58 cm, h. 91 cm DRESSER CHANGER w. 100,5 cm, d. 78 cm, h. 30 cm

DRESSER w. 97,5 cm, d. 58 cm, h. 91 cm









COT BED 140 x 70 w. 143 cm, d. 77 cm, h. 85 cm



INFANT BED 140 x 70 w. 143 cm, d. 77 cm, h. 55,5 cm







**2PIR ACCESSORIES** 





SUNNY BUMPER

ESTER TABLE LAMP

ALMA BIN

GREY PILLOWCASE

SUNNY PILLOWCASE







### PICTURE OF TREES

Graphics designed by Anna Dusza for VOX.

# **ROSE BEDDING**

A soft cotton rose bedding with grey trimming.











# WHAT IS THE MOOD FOR TODAY?

Our cuddly toy, which may also be used as a pillow, will help the baby in many situations:

- expressing the emotions
- calming down
- warming up and appeasing a stomach with a colic
- developing the motor skills

# INTERIOR COLORS

Properly selected interior colors are half of the success! Take a look at our inspirations:









# **GABBA ARMCHAIR**

An ideal armchair for a child's room, which also proves as a comfortable place for feeding the baby.



### MAGNOLIA COLLECTION







WIDE BOOKCASE w. 94 cm, d. 42 cm, h. 185 cm



DRESSER w. 94 cm, d. 52 cm, h. 88 cm



**DRESSER** w. 94 cm, d. 52 cm, h. 88 cm DRESSER CHANGER w. 94 cm, d. 16,5 cm, h. 9,5 cm







WALL SHELF w. 90,5 cm, d. 18 cm, h. 24 cm

### MAGNOLIA ACCESSORIES



COT BED 140 x 70 w.