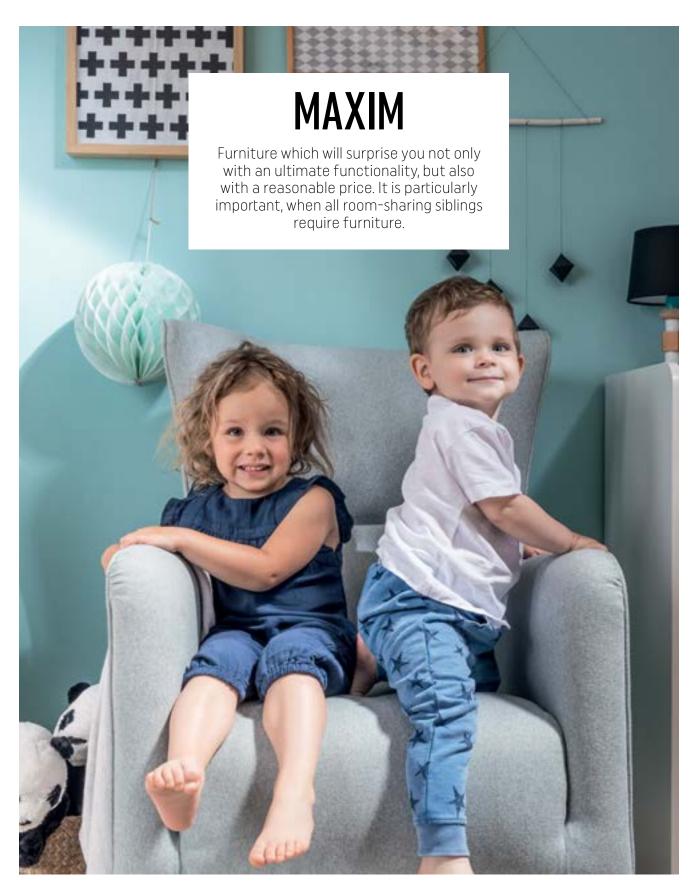

#### MAXIM COLLECTION

**DRESSER** w. 88,5 cm, d. 75,5 cm, h. 89,5 cm DRESSER CHANGER w. 88,2 cm, d. 27,2 cm, h. 1,6 cm

**DRESSER** w. 88,5 cm, d. 75,5 cm, h. 89,5 cm

WARDROBE w. 88,5 cm, d. 55 cm, h. 179,5 cm