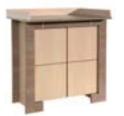

#### **MULTIFUNCTIONAL BOXES**

SMALL BOX, OAK

SMALL BOX, GREY SMALL BOX, TURQUOISE

2-DOOR WARDROBE w. 100 cm, d. 57 cm, h. 206 cm

TALL SIDE WALL BOOKCASE w. 57 cm, d. 22 cm, h. 206 cm

DRESSER w. 85 cm, d. 44 cm, h. 97 cm

DRESSER w. 85 cm, d. 44 cm, h. 97 cm DRESSER CHANGER w. 82 cm, d. 77 cm, h. 28 cm