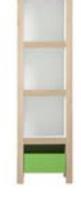

#### **MULTIFUNCTIONAL BOXES**

SMALL BOX, OAK

SMALL BOX, GREY SMALL BOX, TURQUOISE

2-DOOR WARDROBE w. 100 cm, d. 57 cm, h. 206 cm

TALL SIDE WALL BOOKCASE w. 57 cm, d. 22 cm, h. 206 cm

DRESSER w. 85 cm, d. 44 cm, h. 97 cm

DRESSER w. 85 cm, d. 44 cm, h. 97 cm DRESSER CHANGER w. 82 cm, d. 77 cm, h. 28 cm