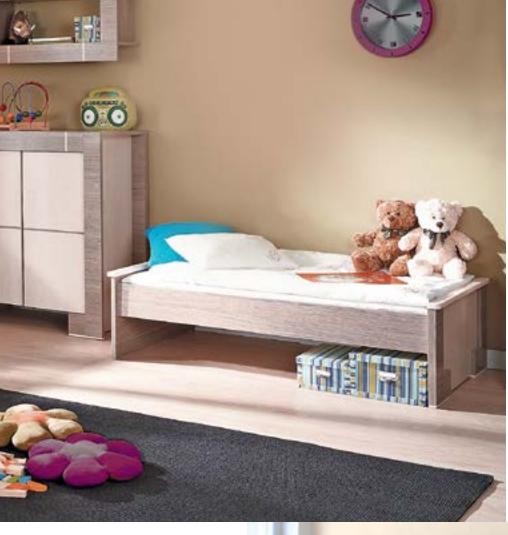

**COT BED 140 x 70** w. 75 cm, d. 152 cm, h. 97,5 cm

**INFANT BED 140 x 70** w. 75 cm, d. 152 cm, h. 72 cm