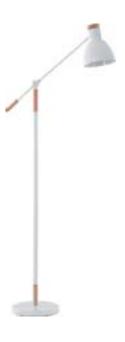

### TETTO FLOOR LAMP

An easy to move floor lamp with a adjustable lampshade - it can be an additional source of light for reading books, for example in an armchair.

Bins can be used in many ways, for example as a container for cosmetics, nappies or toys. Available in three sizes and two colors.