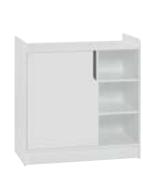

#### **MULTIFUNCTIONAL BOXES**

SMALL BOX, OAK

SMALL BOX, GREY SMALL BOX, TURQUOISE

2-DOOR WARDROBE w. 100 cm, d. 57 cm, h. 206 cm

TALL SIDE WALL BOOKCASE w. 57 cm, d. 22 cm, h. 206 cm

DRESSER w. 85 cm, d. 44 cm, h. 97 cm

DRESSER w. 85 cm, d. 44 cm, h. 97 cm DRESSER CHANGER w. 82 cm, d. 77 cm, h. 28 cm