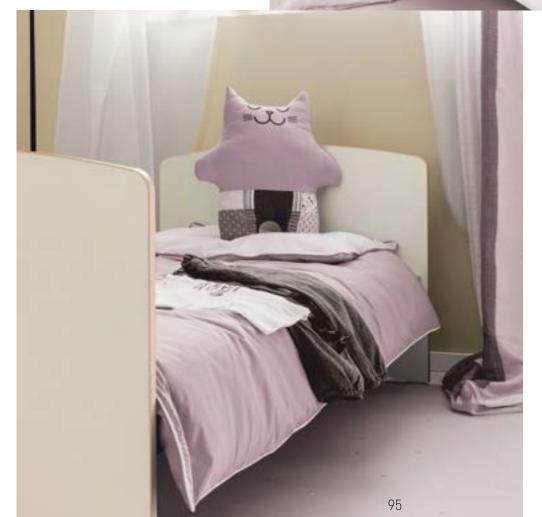

# WHAT IS THE MOOD FOR TODAY?

Our cuddly toy, which may also be used as a pillow, will help the baby in many situations:

- expressing the emotions
- calming down
- warming up and appeasing a stomach with a colic
- developing the motor skills