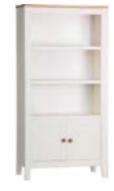

#### **MULTIFUNCTIONAL BOXES**

SMALL BOX, OAK

SMALL BOX, GREY SMALL BOX, TURQUOISE

2-DOOR WARDROBE w. 100 cm, d. 57 cm, h. 206 cm

TALL SIDE WALL BOOKCASE w. 57 cm, d. 22 cm, h. 206 cm

DRESSER w. 85 cm, d. 44 cm, h. 97 cm