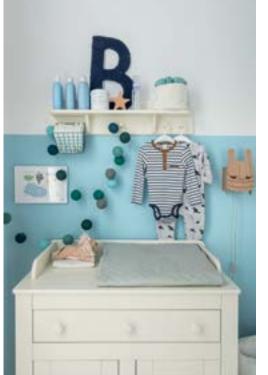

DRESSER w. 85 cm, d. 44 cm, h. 97 cm DRESSER CHANGER w. 82 cm, d. 77 cm, h. 28 cm