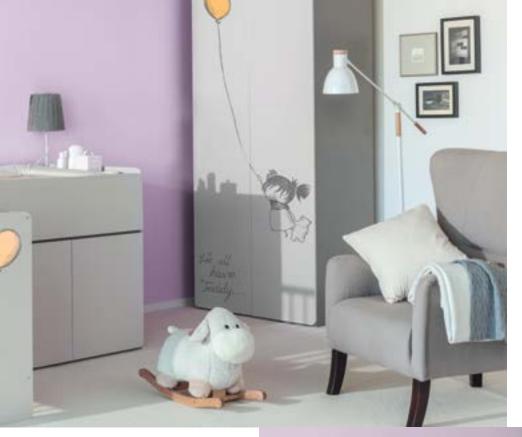

### **2PIR COLLECTION**

WALL SHELF w. 90 cm, d. 20 cm, h. 30 cm

2-DOOR WARDROBE w. 96,5 cm, d. 58 cm, h. 216,5 cm 2-DOOR WARDROBE WITH OVERPRINT w. 96,5 cm, d. 58 cm, h. 216,5 cm

DRESSER WITH OVERPRINT w. 97,5 cm, d. 58 cm, h. 91 cm DRESSER CHANGER w. 100,5 cm, d. 78 cm, h. 30 cm

DRESSER w. 97,5 cm, d. 58 cm, h. 91 cm

COT BED 140 x 70 w. 143 cm, d. 77 cm, h. 85 cm

INFANT BED 140 x 70 w. 143 cm, d. 77 cm, h. 55,5 cm

**2PIR ACCESSORIES** 

SUNNY BUMPER

ESTER TABLE LAMP

ALMA BIN

GREY PILLOWCASE