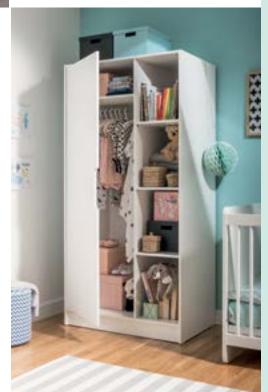

#### **MULTIFUNCTIONAL BOXES**

SMALL BOX, OAK

SMALL BOX, GREY SMALL BOX, TURQUOISE

2-DOOR WARDROBE w. 100 cm, d. 57 cm, h. 206 cm

TALL SIDE WALL BOOKCASE w. 57 cm, d. 22 cm, h. 206 cm

DRESSER w. 85 cm, d. 44 cm, h. 97 cm