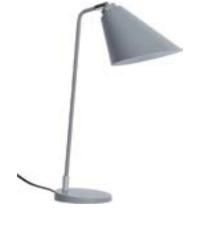

## **ESTER TABLE LAMP**

The lamp has a unique soft knitted lampshade, which will make the lamp glow even during the day.

### **RULLO FLOOR LAMP**

The slender lamp on a circular base with a taupe landshade will give your interior a cozy ambience.