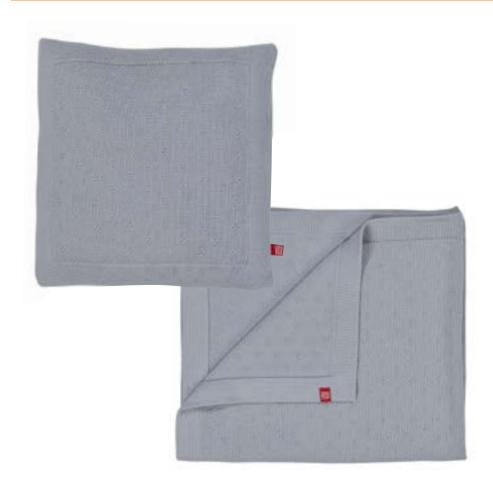

### **GREY BEDDING**

A grey soft cotton bedding, perfect for a cot bed in the size of 140 x 70 cm.