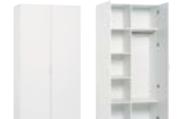

#### **MULTIFUNCTIONAL BOXES**

SMALL BOX, OAK

SMALL BOX, GREY SMALL BOX, TURQUOISE

2-DOOR WARDROBE w. 100 cm, d. 57 cm, h. 206 cm

TALL SIDE WALL BOOKCASE w. 57 cm, d. 22 cm, h. 206 cm

DRESSER w. 85 cm, d. 44 cm, h. 97 cm