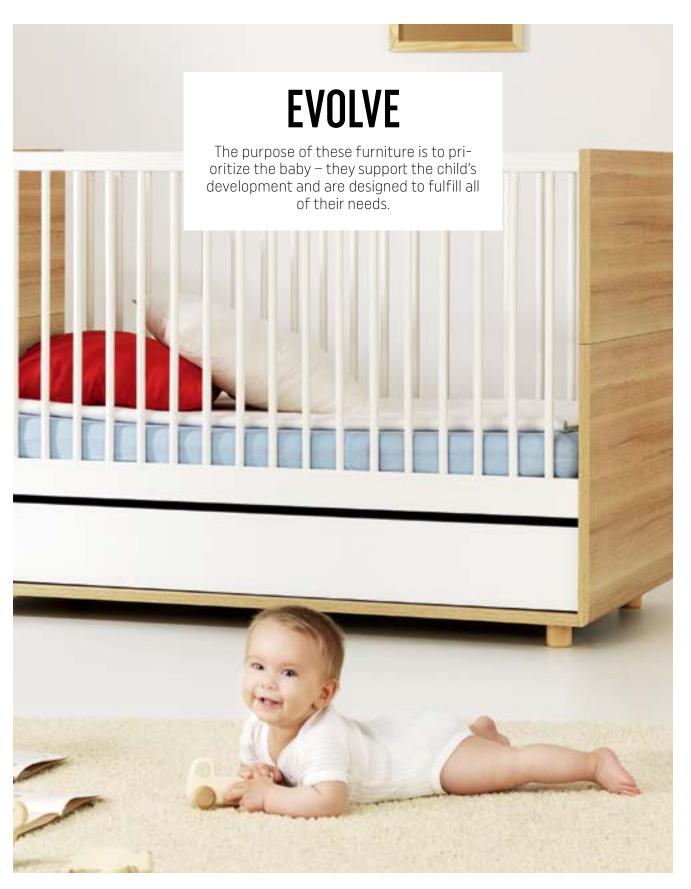

Time passes by quickly, children grow up and their needs change, but we keep up with them and design our products with their future in our minds. This is why, when the time comes, you will be able to easily turn a chest of drawers into a desk, and cot bed into a young child's bed. A quick change of colors, accessories and the room for a child is ready!

#### **EVOLVE COLLECTION**

**DRESSER** w. 90 cm, d. 53 cm, h. 85 cm DRESSER w. 50 cm, d. 72 cm, h. 12,5 cm

**2-DOOR WARDROBE** w. 90 cm, d. 53 cm, h. 185 cm

DRESSER w. 90 cm, d. 53 cm, h. 85 cm

COT BED 120 x 60 w. 66 cm, d. 124,5 cm, h. 96,5 cm