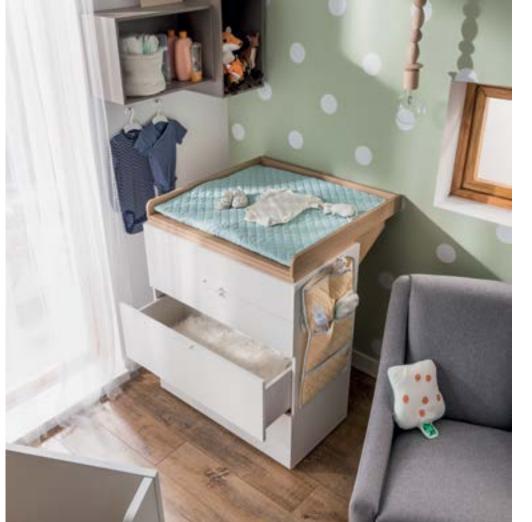

DRESSER w. 85 cm, d. 44 cm, h. 97 cm DRESSER CHANGER w. 82 cm, d. 77 cm, h. 28 cm