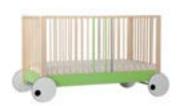

#### **MULTIFUNCTIONAL BOXES**

SMALL BOX, OAK

SMALL BOX, GREY SMALL BOX, TURQUOISE

2-DOOR WARDROBE w. 100 cm, d. 57 cm, h. 206 cm

TALL SIDE WALL BOOKCASE w. 57 cm, d. 22 cm, h. 206 cm

DRESSER w. 85 cm, d. 44 cm, h. 97 cm

DRESSER w. 85 cm, d. 44 cm, h. 97 cm DRESSER CHANGER w. 82 cm, d. 77 cm, h. 28 cm