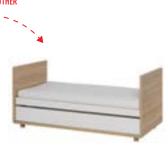

**COT BED 140 x 70** w. 75 cm, d. 152 cm, h. 97,5 cm

**INFANT BED 140 x 70** w. 75 cm, d. 152 cm, h. 72 cm