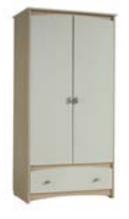

#### **MULTIFUNCTIONAL BOXES**

SMALL BOX, OAK

SMALL BOX, GREY SMALL BOX, TURQUOISE

2-DOOR WARDROBE w. 100 cm, d. 57 cm, h. 206 cm

TALL SIDE WALL BOOKCASE w. 57 cm, d. 22 cm, h. 206 cm

DRESSER w. 85 cm, d. 44 cm, h. 97 cm