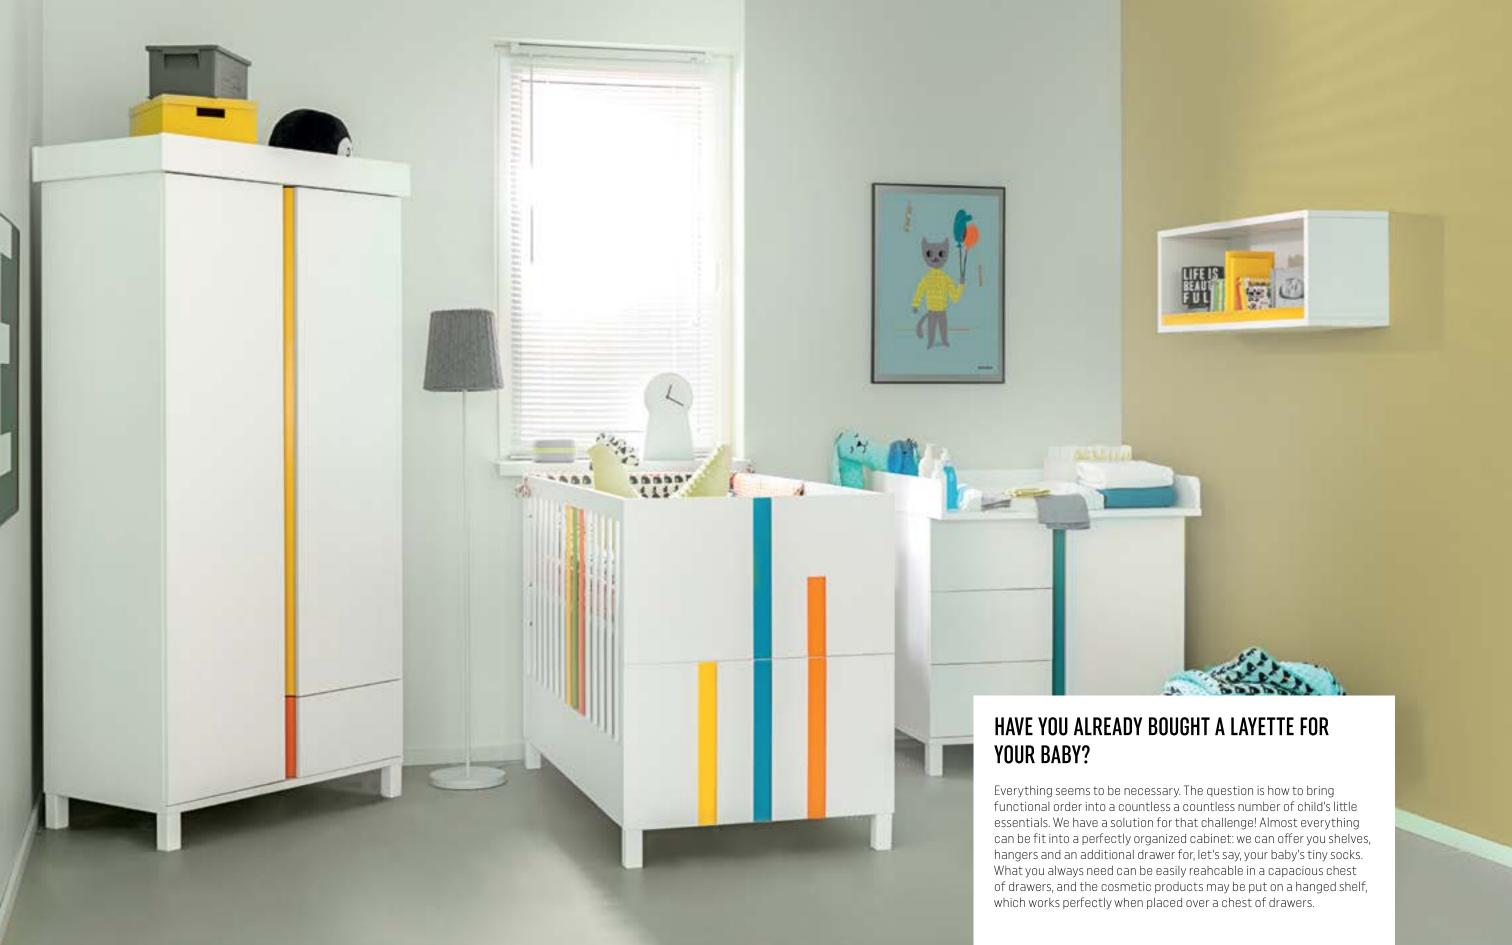

Time passes by quickly, children grow up and their needs change, but we keep up with them and design our products with their future in our minds. This is why, when the time comes, you will be able to easily turn a chest of drawers into a desk, and cot bed into a young child's bed. A quick change of colors, accessories and the room for a child is ready!