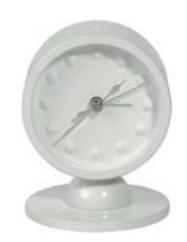

# **ZACO ALARM CLOCK**

A modern shape of the alarm clock and its white color will make it suitable for every interior.