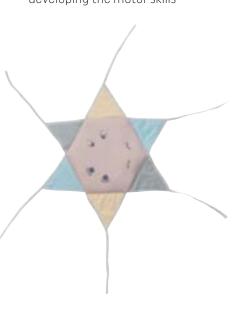

# WHAT IS THE MOOD FOR TODAY?

Our cuddly toy, which may also be used as a pillow, will help the baby in many situations:

- expressing the emotions
- calming down
- warming up and appeasing a stomach with a colic
- developing the motor skills