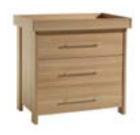

DRESSER w. 85 cm, d. 44 cm, h. 97 cm DRESSER CHANGER w. 82 cm, d. 77 cm, h. 28 cm