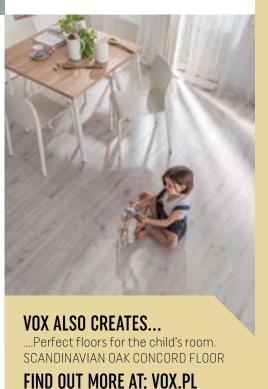

### MINT BLANKET AND PILLOW

Made of organic cotton, available in three colors: orange, mint and neutral grey. Both products are appointed with GOTS certificate.

VOX ALSO CREATES...

... Perfect doors for baby's room.
DOORS VOX CLASSIC 4

FIND OUT MORE AT: VOX.PL

10