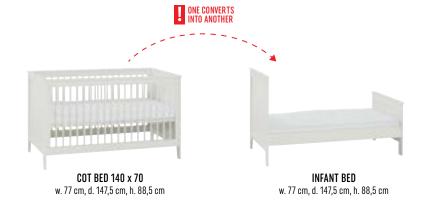

### HOMETOWN COLLECTION

2-DOOR WARDROBE w. 90 cm, d. 53 cm, h. 185 cm

**COT BED 140 x 70** w. 75 cm, d. 147,5 cm, h. 96 cm

INFANT BED 140 x 70 w. 75 cm, d. 147,5 cm, h. 53 cm

DRESSER w. 90 cm, d. 53 cm, h. 85 cm

WALL SHELF w. 90 cm, d. 27 cm, h. 33 cm