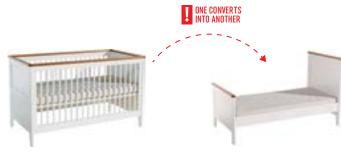

Time passes by quickly, children grow up and their needs change, but we keep up with them and design our products with their future in our minds. This is why, when the time comes, you will be able to easily turn a chest of drawers into a desk, and cot bed into a young child's bed. A quick change of colors, accessories and the room for a child is ready!