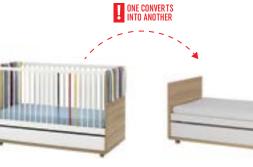

Time passes by quickly, children grow up and their needs change, but we keep up with them and design our products with their future in our minds. This is why, when the time comes, you will be able to easily turn a chest of drawers into a desk, and cot bed into a young child's bed. A quick change of colors, accessories and the room for a child is ready!