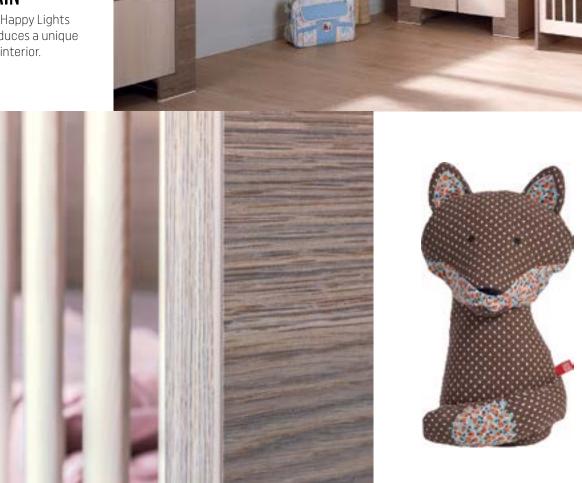

# **DECORATIVE FOX**

A brown fox will cheer up and introduce a cozy atmosphere into every interior.

FADO DESK LAMP

A stylish lamp with a taupe lampshade.