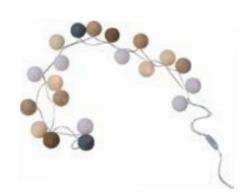

# HAPPY LIGHTS LIGHTING CHAIN

A warm light of the Happy Lights lighting chain introduces a unique atmosphere to the interior.