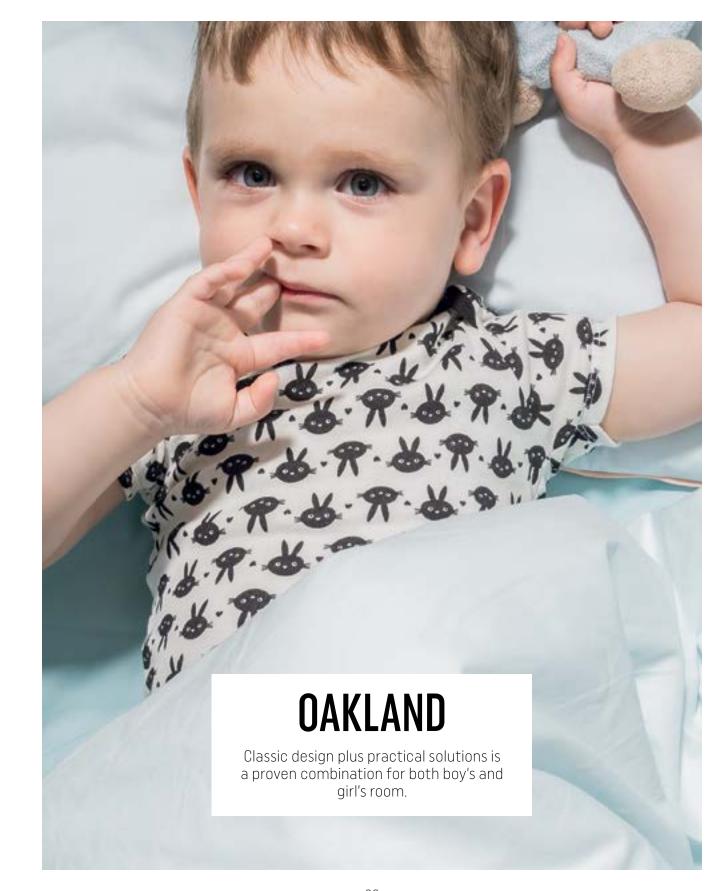

### OAKLAND COLLECTION

2-DOOR WARDROBE w. 93 cm, d. 57,5 cm, h. 180 cm

DRESSER w. 93 cm, d. 57,5 cm, h. 87 cm DRESSER CHANGER w. 93 cm, d. 60 cm, h. 11 cm

DRESSER w. 93 cm, d. 57,5 cm, h. 87 cm

COT BED 140 x 70 w. 78 cm, d. 150,5 cm, h. 84 cm

**INFANT BED 140 x 70** w. 78 cm, d. 150,5 cm, h. 58,5 cm

**WALL SHELF** w. 70 cm, d. 12 cm, h. 20 cm

### OAKLAND ACCESSORIES

MINT ORGANIZER

MINIATURE BUILDING DECORATION

HAPPY LIGHTS LIGHTING CHAINS

LOVE DECORATION

MINT BEDSHEET