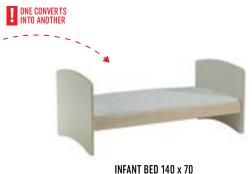

Time passes by quickly, children grow up and their needs change, but we keep up with them and design our products with their future in our minds. This is why, when the time comes, you will be able to easily turn a chest of drawers into a desk, and cot bed into a young child's bed. A quick change of colors, accessories and the room for a child is ready!

**COT BED 140 x 70** w. 75 cm, d. 152 cm, h. 97,5 cm

**INFANT BED 140 x 70** w. 75 cm, d. 152 cm, h. 72 cm