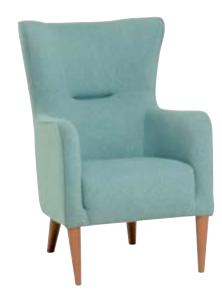

#### GABBA ARMCHAIR

An ideal armchair for a child's room, which also proves as a comfortable place for feeding the baby.