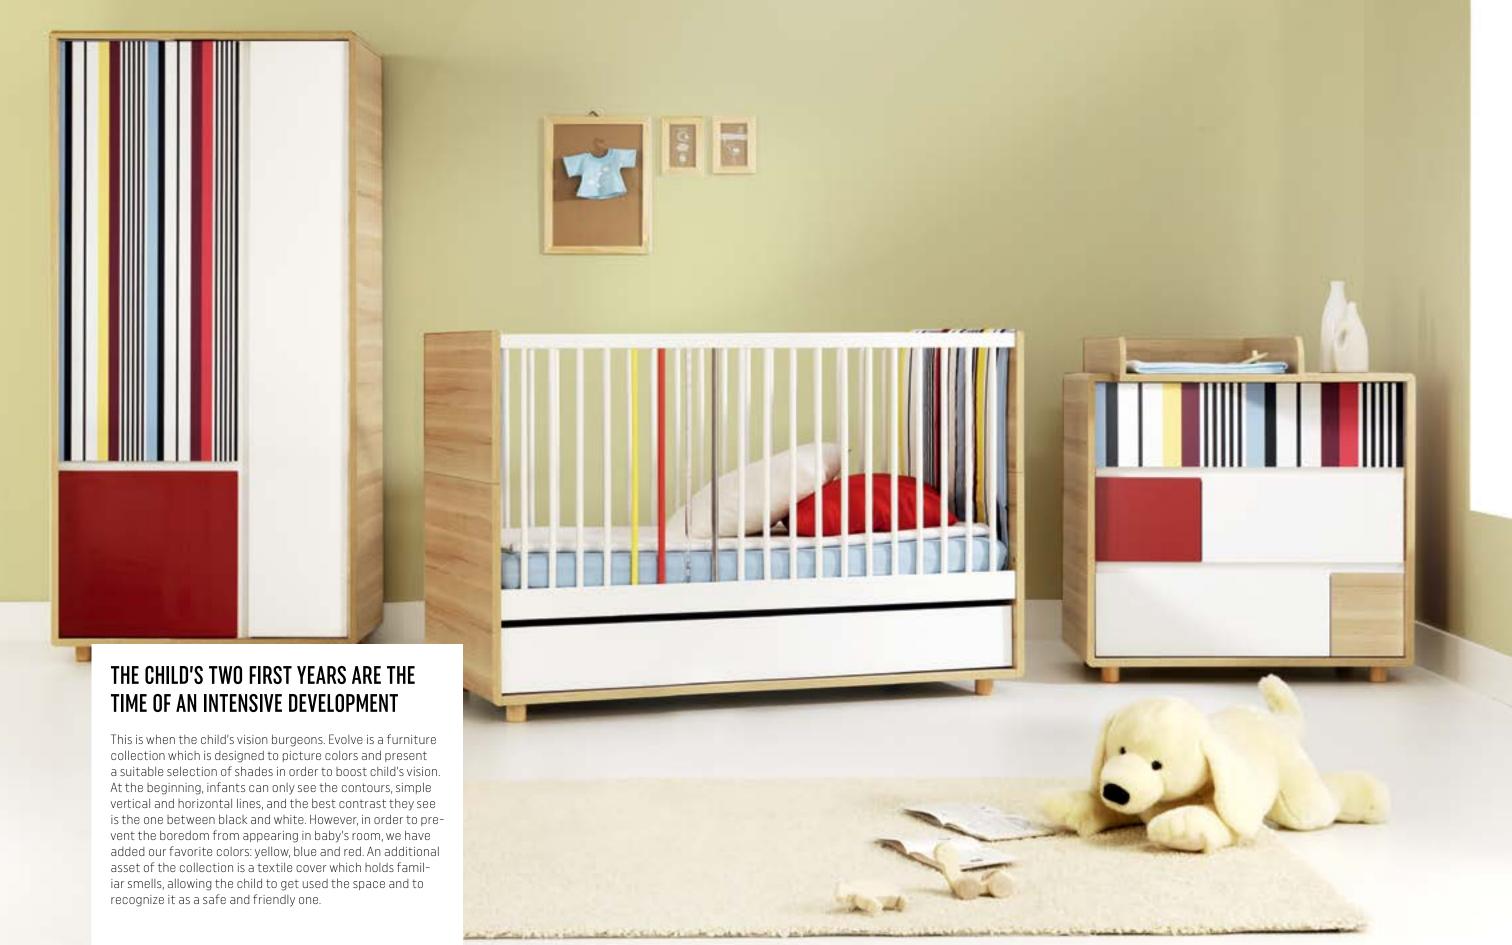

#### **EVOLVE COLLECTION**

**DRESSER** w. 90 cm, d. 53 cm, h. 85 cm DRESSER w. 50 cm, d. 72 cm, h. 12,5 cm

**2-DOOR WARDROBE** w. 90 cm, d. 53 cm, h. 185 cm

DRESSER w. 90 cm, d. 53 cm, h. 85 cm

COT BED 120 x 60 w. 66 cm, d. 124,5 cm, h. 96,5 cm

COT BED 140 x 70 w. 76 cm, d. 144,5 cm, h. 96,5 cm

INFANT BED 140 x 70 w. 76 cm, d. 144,5 cm, h. 67 cm

SHELF w. 91 cm, d. 30 cm, h. 33 cm

**GREY CHANGING MAT COVER** 

RENO FOTO FRAME

FOX PICTURE

MUTO PUF

**GREY BUMPER** 

FIND OUT MORE INSPIRATIONS AT VOX.PL