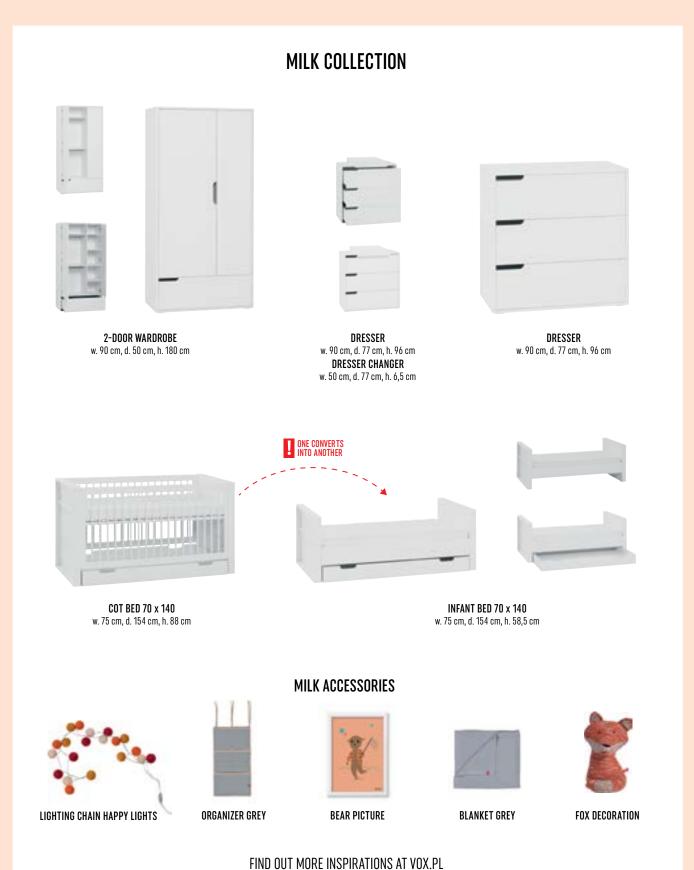

#### **MEEE COLLECTION**

**BOOKCASE** w. 52 cm, d. 52 cm, h. 180 cm

**DRESSER** w. 102 cm, d. 52 cm, h. 88 cm

DRESSER w. 102 cm, d. 52 cm, h. 88 cm DRESSER CHANGER w. 52 cm, d. 74 cm, h. 13 cm

**COT BED 120 x 60** w. 71 cm, d. 147 cm, h. 88 cm

**COT BED 140 x 70** w. 81 cm, d. 169 cm, h. 88 cm

POCKETS (SET) w. 36 cm, d. 46 cm

#### MEEE ACCESSORIES

HUHU RABBIT LAMP

MUSE TABLE LAMP

CIRI PHOTO FRAME

**ZOLA BIN** 

PAVE CLOCK

FIND OUT MORE INSPIRATIONS AT VOX.PL