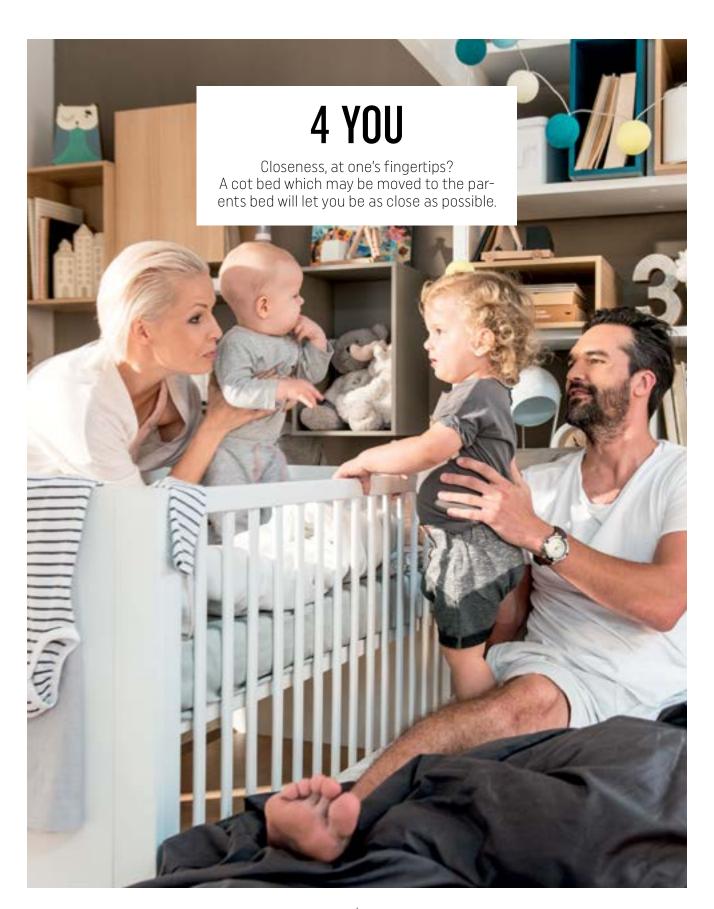

Helpline Baby VOX tel.+ 48 67 25 39 459 fax + 48 67 25 55 044 e-mail: baby@vox.pl



**BABY VOX** 



# FURNITURE COLLECTION



# **ACCESSORIES**











# HAPPY LIGHTS LIGHTING CHAIN

A warm light of the Happy Lights lighting chain introduces a unique atmosphere to the interior.

#### INTERIOR COLORS

Properly selected interior colors are half of the success!
Take a look at our inspirations:

NCS S 3010-G80Y



NCS S 1015-B50G



NCS S 6030-R80B



### MINT BEDDING

A soft cotton bedding in a delicate shade of mint color with pink trimming.











#### GABBA ARMCHAIR

An ideal armchair for a child's room, which also proves as a comfortable place for feeding the baby.



### MINT BLANKET AND PILLOW

Made of organic cotton, available in three colors: orange, mint and neutral grey. Both products are appointed with GOTS certificate.





VOX ALSO CREATES...

... Perfect doors for baby's room.
DOORS VOX CLASSIC 4

FIND OUT MORE AT: VO