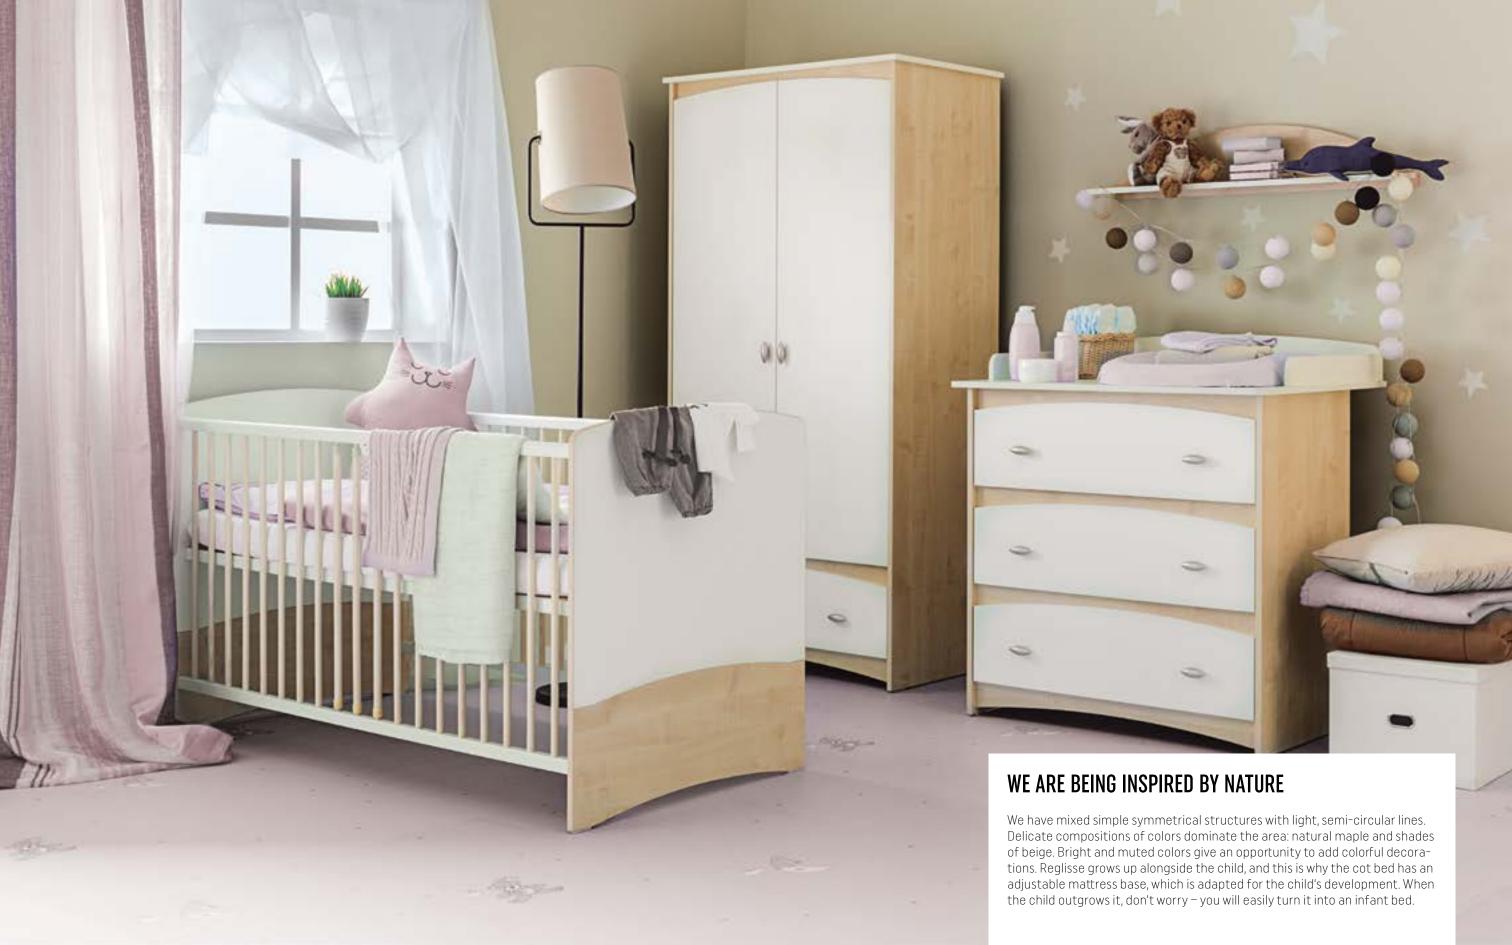

### **REGLISSE COLLECTION**

2-DOOR WARDROBE w. 90 cm, d. 56 cm, h. 175 cm

**DRESSER** w. 90 cm, d. 56 cm, h. 90 cm DRESSER CHANGER w. 90 cm, d. 17 cm, h. 19 cm

**WALL SHELF** w. 90 cm, d. 17 cm, h. 19 cm

**COT BED 140 x 70** w. 148 cm, d. 76 cm, h. 86 cm

**INFANT BED 140 x 70** w. 148 cm, d. 76 cm, h. 61 cm

### **REGLISSE ACCESSORIES**

GRE ORGANIZER

**GREY CHANGING MAT COVER** 

CIRI PHOTO FRAME

Time passes by quickly, children grow up and their needs change, but we keep up with them and design our products with their future in our minds. This is why, when the time comes, you will be able to easily turn a chest of drawers into a desk, and cot bed into a young child's bed. A quick change of colors, accessories and the room for a child is ready!