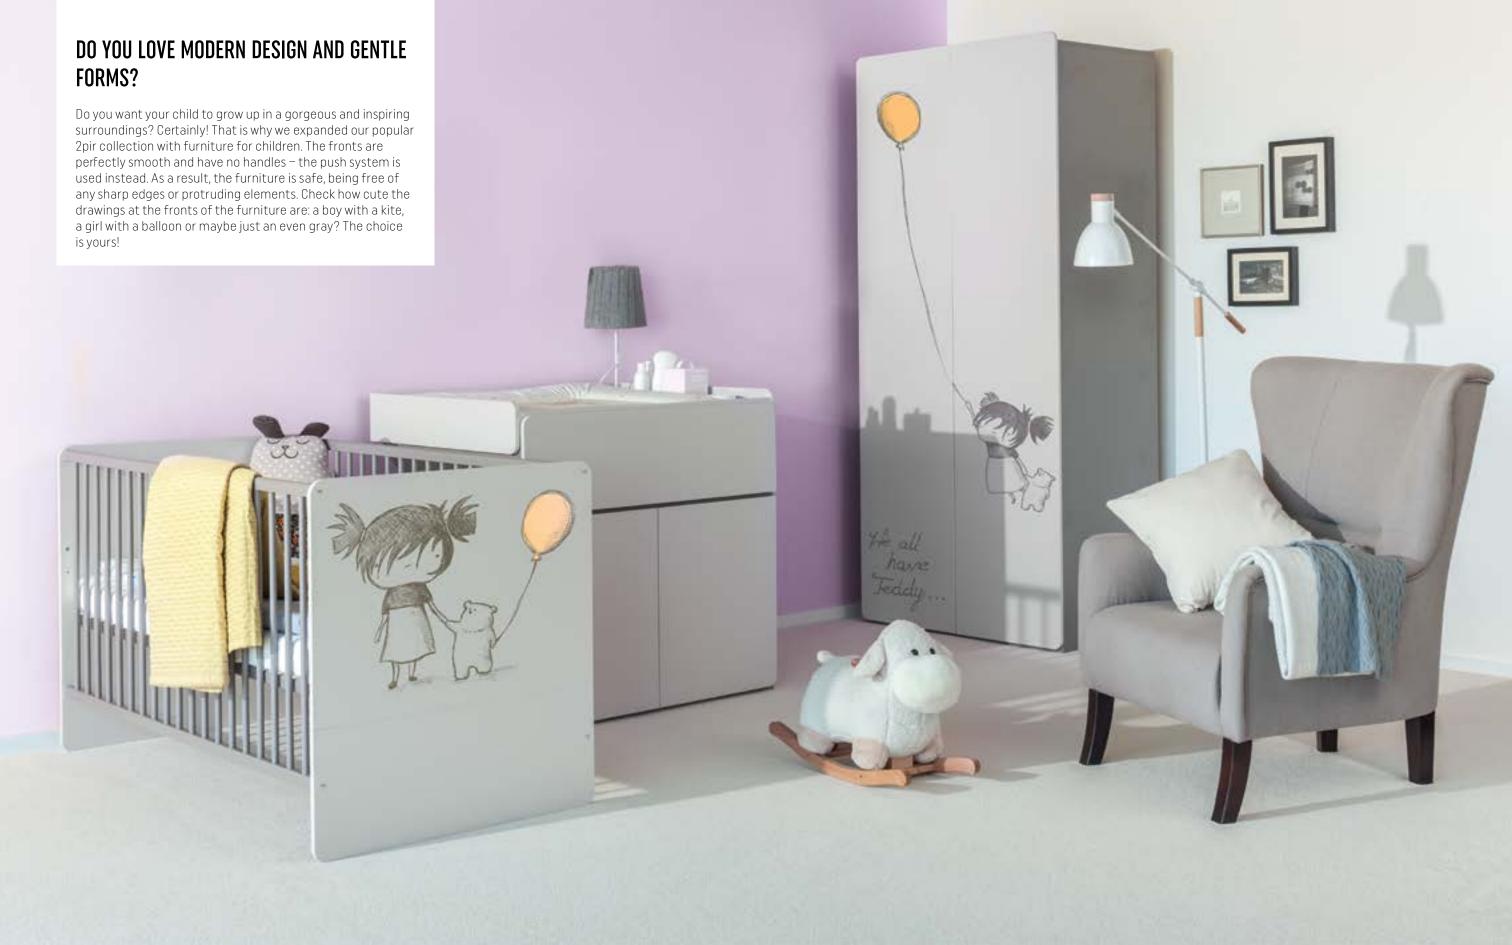

### **2PIR COLLECTION**

WALL SHELF w. 90 cm, d. 20 cm, h. 30 cm

2-DOOR WARDROBE w. 96,5 cm, d. 58 cm, h. 216,5 cm 2-DOOR WARDROBE WITH OVERPRINT w. 96,5 cm, d. 58 cm, h. 216,5 cm

DRESSER WITH OVERPRINT w. 97,5 cm, d. 58 cm, h. 91 cm DRESSER CHANGER w. 100,5 cm, d. 78 cm, h. 30 cm

DRESSER w. 97,5 cm, d. 58 cm, h. 91 cm

COT BED 140 x 70 w. 143 cm, d. 77 cm, h. 85 cm

INFANT BED 140 x 70 w. 143 cm, d. 77 cm, h. 55,5 cm

**2PIR ACCESSORIES** 

SUNNY BUMPER

ESTER TABLE LAMP

ALMA BIN

GREY PILLOWCASE