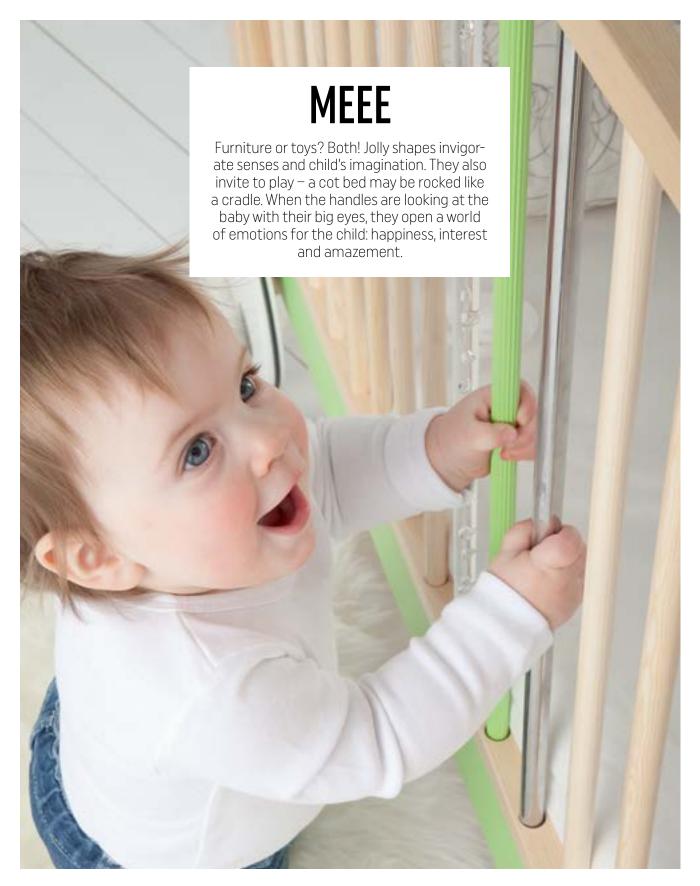

#### **MEEE COLLECTION**

**BOOKCASE** w. 52 cm, d. 52 cm, h. 180 cm

**DRESSER** w. 102 cm, d. 52 cm, h. 88 cm

DRESSER w. 102 cm, d. 52 cm, h. 88 cm DRESSER CHANGER w. 52 cm, d. 74 cm, h. 13 cm

**COT BED 120 x 60** w. 71 cm, d. 147 cm, h. 88 cm

**COT BED 140 x 70** w. 81 cm, d. 169 cm, h. 88 cm

POCKETS (SET) w. 36 cm, d. 46 cm

#### MEEE ACCESSORIES

HUHU RABBIT LAMP

MUSE TABLE LAMP

CIRI PHOTO FRAME

**ZOLA BIN** 

PAVE CLOCK

FIND OUT MORE INSPIRATIONS AT VOX.PL