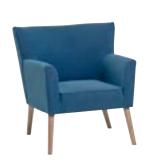

#### GABBA ARMCHAIR

An ideal armchair for a child's room, which also proves as a comfortable place for feeding the baby.

#### ARMCHAIRS TO THE CHILD'S ROOM

GABBA ARMCHAIR

4 YOU ACCESSORIES

MILO DESK LAMP

ONDO ARMCHAIR

CANOPY BED WITH A MOVING COT w. 168 cm, d. 238 cm, h. 206 cm

DECORATIVE OWL INFANT HAMMOCK

FIND OUT MORE INSPIRATIONS AT VOX.PL

#### **ZOUK ARMCHAIR**

An ideal armchair for a child's room, which also proves as a comfortable place for feeding the baby.

### ONDO ARMCHAIR

An ideal armchair for a child's room, which also proves as a comfortable place for feeding the baby.

# **GABBA ARMCHAIR**

An ideal armchair for a child's room, which also proves as a comfortable place for feeding the baby.

## ONDO ARMCHAIR

An ideal armchair for a child's room, which also proves as a comfortable place for feeding the baby.