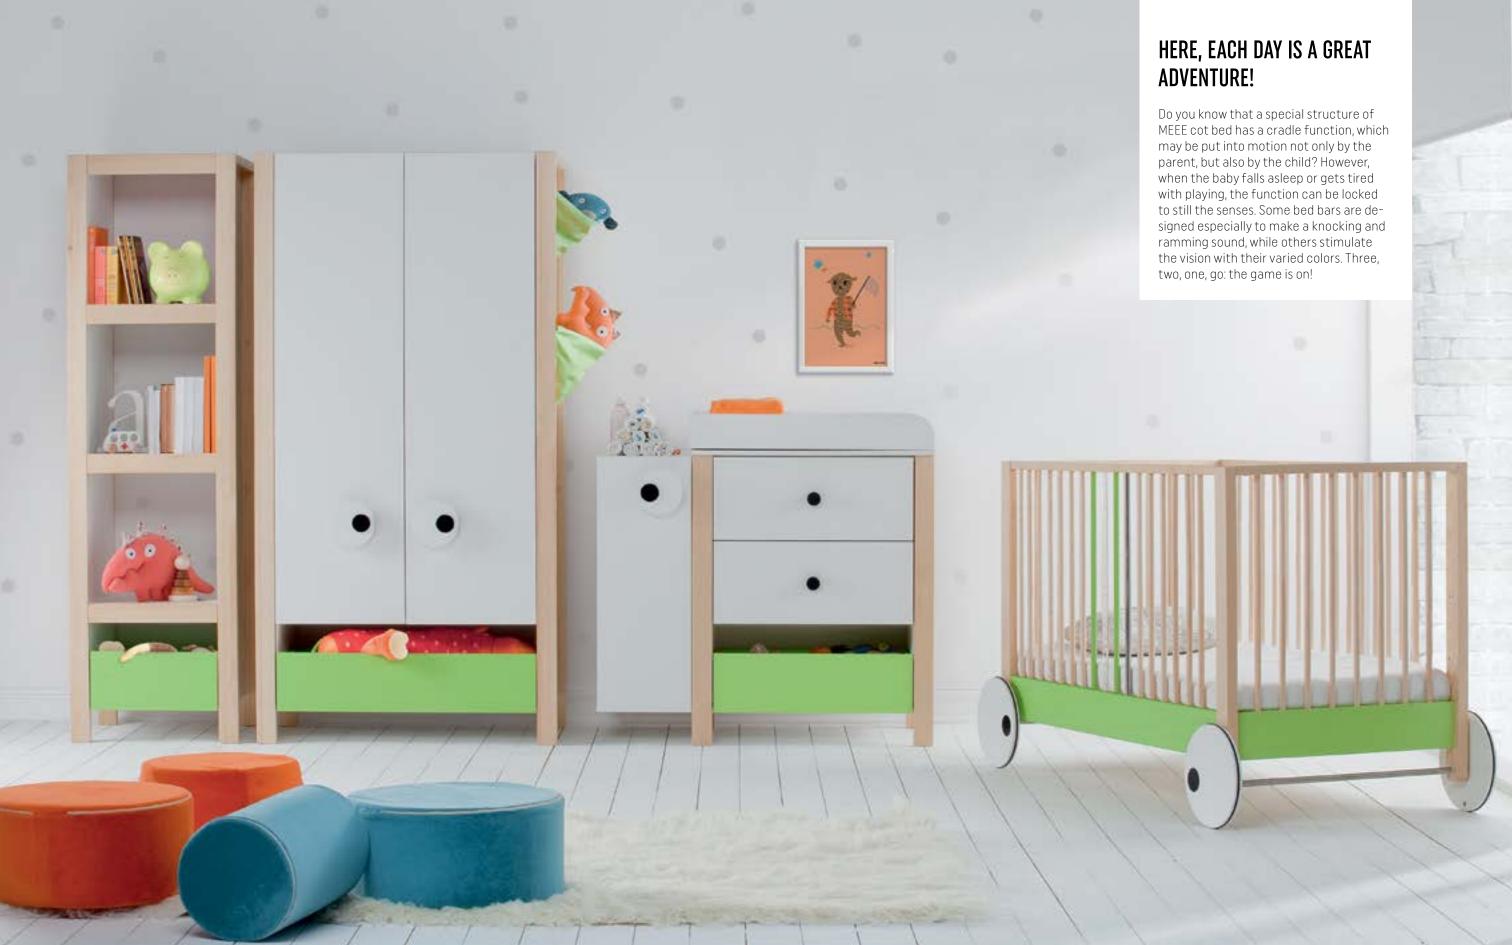

Time passes by quickly, children grow up and their needs change, but we keep up with them and design our products with their future in our minds. This is why, when the time comes, you will be able to easily turn a chest of drawers into a desk, and cot bed into a young child's bed. A quick change of colors, accessories and the room for a child is ready!

#### **MEEE COLLECTION**

**BOOKCASE** w. 52 cm, d. 52 cm, h. 180 cm

**DRESSER** w. 102 cm, d. 52 cm, h. 88 cm

DRESSER w. 102 cm, d. 52 cm, h. 88 cm DRESSER CHANGER w. 52 cm, d. 74 cm, h. 13 cm

**COT BED 120 x 60** w. 71 cm, d. 147 cm, h. 88 cm

**COT BED 140 x 70** w. 81 cm, d. 169 cm, h. 88 cm

POCKETS (SET) w. 36 cm, d. 46 cm

#### MEEE ACCESSORIES

HUHU RABBIT LAMP

MUSE TABLE LAMP

CIRI PHOTO FRAME

**ZOLA BIN** 

PAVE CLOCK

FIND OUT MORE INSPIRATIONS AT VOX.PL