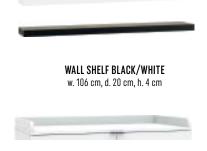

### **2PIR COLLECTION**

WALL SHELF w. 90 cm, d. 20 cm, h. 30 cm

2-DOOR WARDROBE w. 96,5 cm, d. 58 cm, h. 216,5 cm 2-DOOR WARDROBE WITH OVERPRINT w. 96,5 cm, d. 58 cm, h. 216,5 cm

DRESSER WITH OVERPRINT w. 97,5 cm, d. 58 cm, h. 91 cm DRESSER CHANGER w. 100,5 cm, d. 78 cm, h. 30 cm

DRESSER w. 97,5 cm, d. 58 cm, h. 91 cm

COT BED 140 x 70 w. 143 cm, d. 77 cm, h. 85 cm

INFANT BED 140 x 70 w. 143 cm, d. 77 cm, h. 55,5 cm

**2PIR ACCESSORIES** 

SUNNY BUMPER

ESTER TABLE LAMP

ALMA BIN

GREY PILLOWCASE