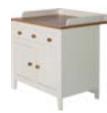

DRESSER w. 85 cm, d. 44 cm, h. 97 cm DRESSER CHANGER w. 82 cm, d. 77 cm, h. 28 cm