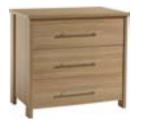

#### **MULTIFUNCTIONAL BOXES**

SMALL BOX, OAK

SMALL BOX, GREY SMALL BOX, TURQUOISE

2-DOOR WARDROBE w. 100 cm, d. 57 cm, h. 206 cm

TALL SIDE WALL BOOKCASE w. 57 cm, d. 22 cm, h. 206 cm

DRESSER w. 85 cm, d. 44 cm, h. 97 cm