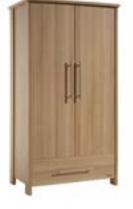

#### **MULTIFUNCTIONAL BOXES**

SMALL BOX, OAK

SMALL BOX, GREY SMALL BOX, TURQUOISE

2-DOOR WARDROBE w. 100 cm, d. 57 cm, h. 206 cm

TALL SIDE WALL BOOKCASE w. 57 cm, d. 22 cm, h. 206 cm

DRESSER w. 85 cm, d. 44 cm, h. 97 cm