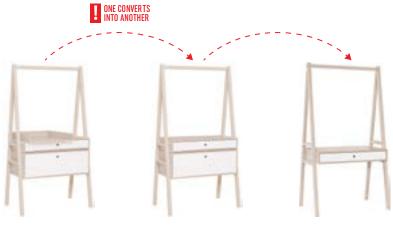

Time passes by quickly, children grow up and their needs change, but we keep up with them and design our products with their future in our minds. This is why, when the time comes, you will be able to easily turn a chest of drawers into a desk, and cot bed into a young child's bed. A quick change of colors, accessories and the room for a child is ready!