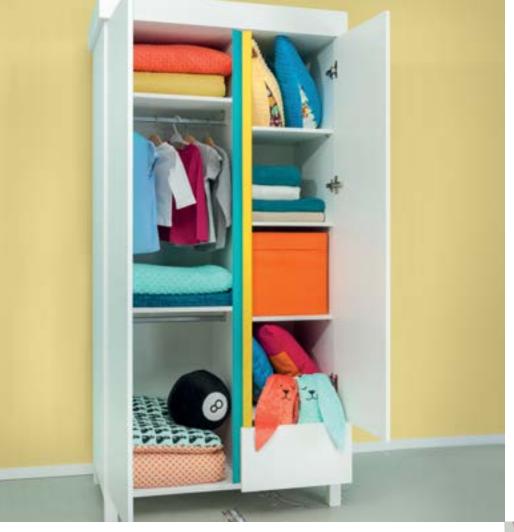

#### **MULTIFUNCTIONAL BOXES**

SMALL BOX, OAK

SMALL BOX, GREY SMALL BOX, TURQUOISE

2-DOOR WARDROBE w. 100 cm, d. 57 cm, h. 206 cm

TALL SIDE WALL BOOKCASE w. 57 cm, d. 22 cm, h. 206 cm

DRESSER w. 85 cm, d. 44 cm, h. 97 cm

DRESSER w. 85 cm, d. 44 cm, h. 97 cm DRESSER CHANGER w. 82 cm, d. 77 cm, h. 28 cm