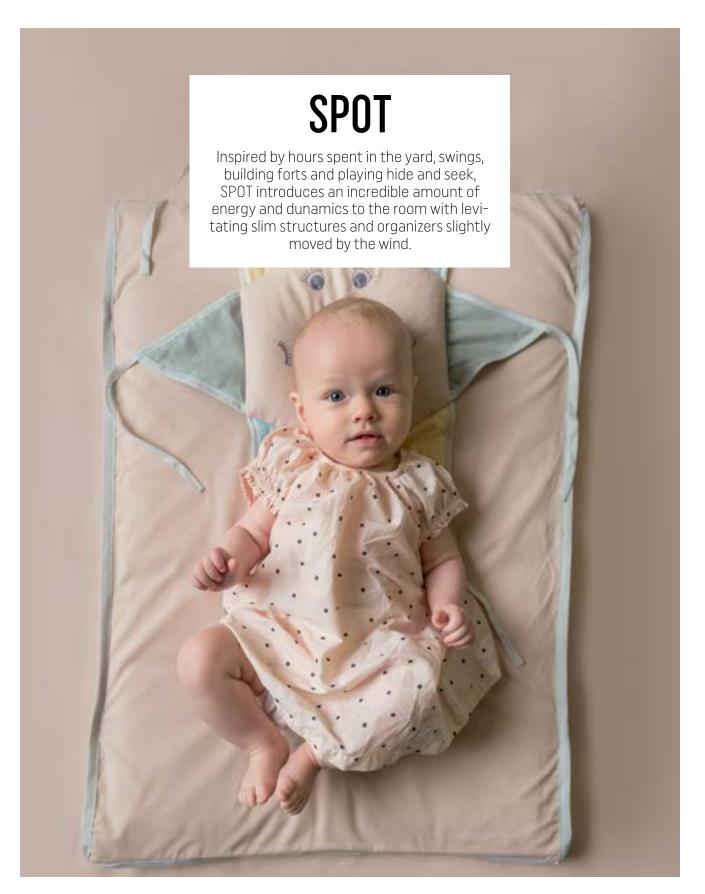

#### SPOT COLLECTION

2-DOOR WARDROBE w. 100 cm, d. 60 cm, h. 202,5 cm

DRESSER w. 98 cm, d. 64 cm, h. 185 cm DRESSER CHANGER w. 54 cm, d. 75,5 cm, h. 9 cm

DRESSER w. 98 cm, d. 64 cm, h. 185 cm

DESK w. 98 cm, d. 64 cm, h. 185 cm

**COT BED 140 x 70** w. 75 cm, d. 152 cm, h. 97,5 cm

**INFANT BED 140 x 70** w. 75 cm, d. 152 cm, h. 72 cm

#### SPOT ACCESSORIES

ROSE BEDDING

WALL SHELF WITH PEGS

PICTURE OF TREES

HUHU RABBIT LAMP

ROSE BEDSHEET

FIND OUT MORE INSPIRATIONS AT VOX.PL