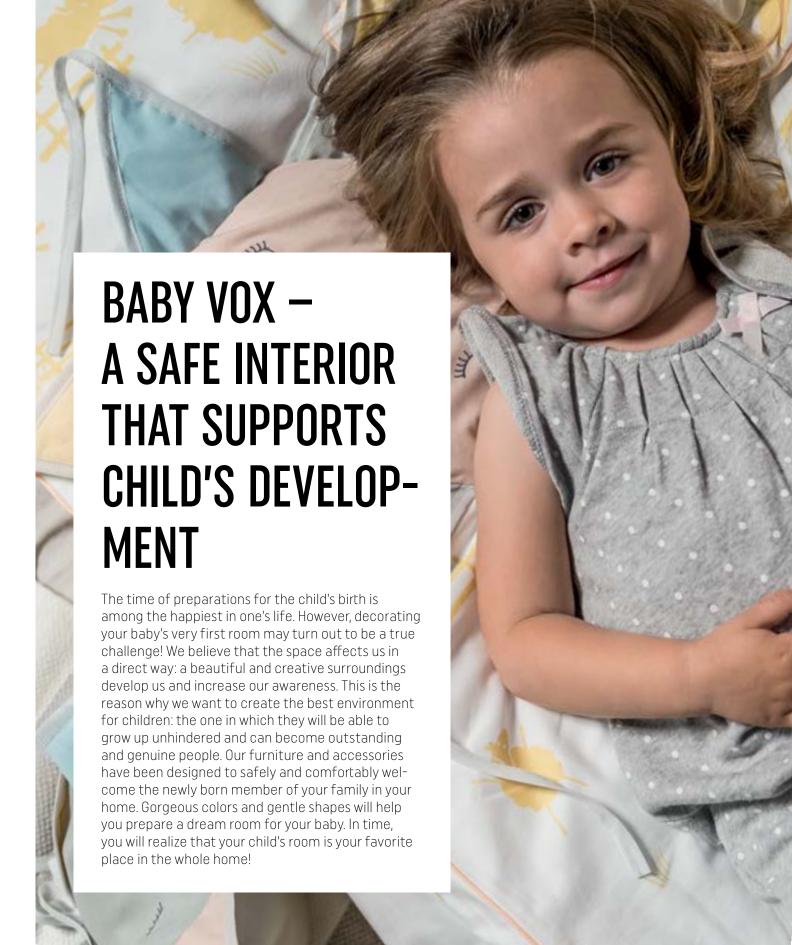

Time passes by quickly, children grow up and their needs change, but we keep up with them and design our products with their future in our minds. This is why, when the time comes, you will be able to easily turn a chest of drawers into a desk, and cot bed into a young child's bed. A quick change of colors, accessories and the room for a child is ready!