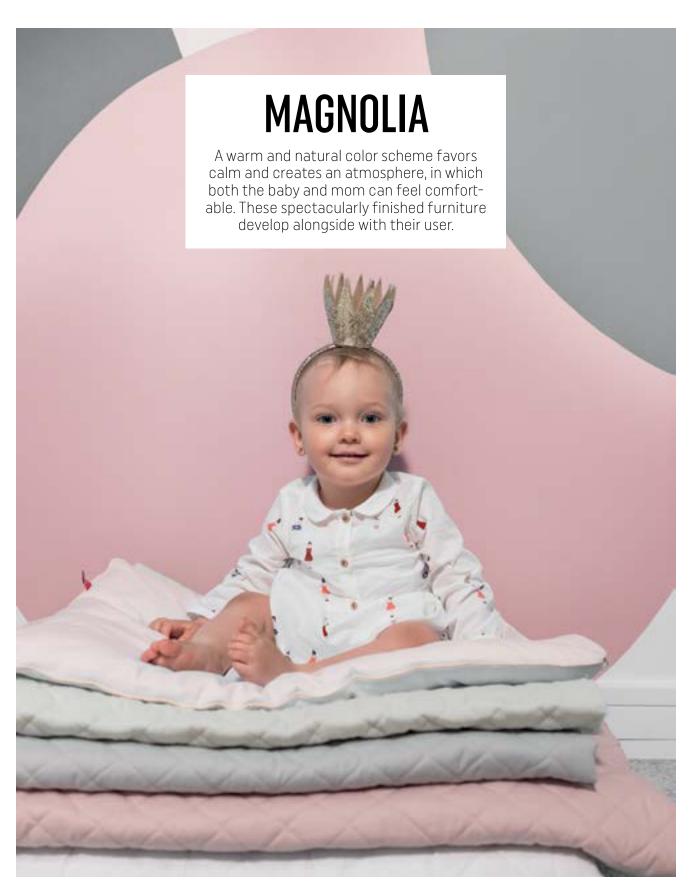

### MAGNOLIA COLLECTION

WIDE BOOKCASE w. 94 cm, d. 42 cm, h. 185 cm

DRESSER w. 94 cm, d. 52 cm, h. 88 cm

**DRESSER** w. 94 cm, d. 52 cm, h. 88 cm DRESSER CHANGER w. 94 cm, d. 16,5 cm, h. 9,5 cm

WALL SHELF w. 90,5 cm, d. 18 cm, h. 24 cm

### MAGNOLIA ACCESSORIES

COT BED 140 x 70 w. 147 cm, d. 76 cm, h. 88,5 cm

ZACO ALARM CLOCK

**GIRAFFE FIGURINE** EMO DESKTOP LAMP

ROSE BEDDING