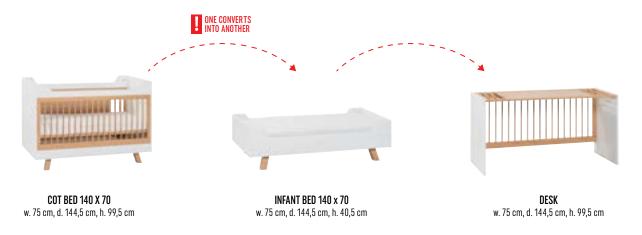

Time passes by quickly, children grow up and their needs change, but we keep up with them and design our products with their future in our minds. This is why, when the time comes, you will be able to easily turn a chest of drawers into a desk, and cot bed into a young child's bed. A quick change of colors, accessories and the room for a child is ready!

**COT BED 140 x 70** w. 75 cm, d. 152 cm, h. 97,5 cm

**INFANT BED 140 x 70** w. 75 cm, d. 152 cm, h. 72 cm