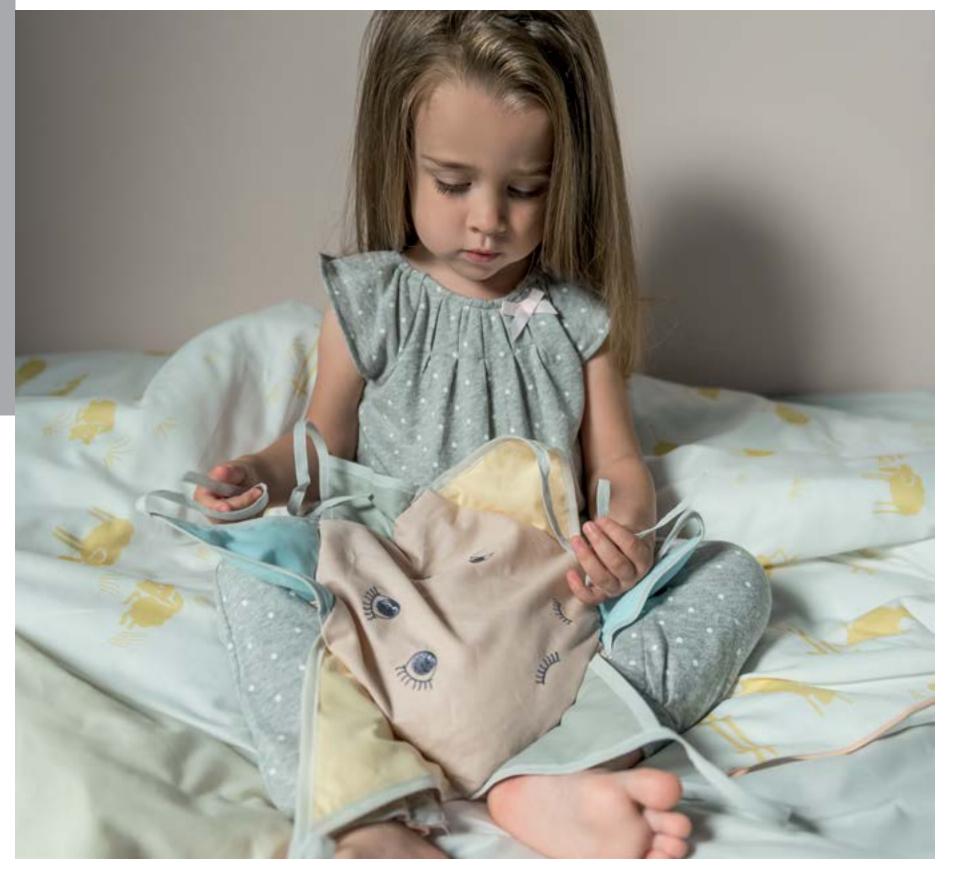

# WHAT IS THE MOOD FOR TODAY?

Our cuddly toy, which may also be used as a pillow, will help the baby in many situations:

- expressing the emotions
- calming down
- warming up and appeasing a stomach with a colic
- developing the motor skills