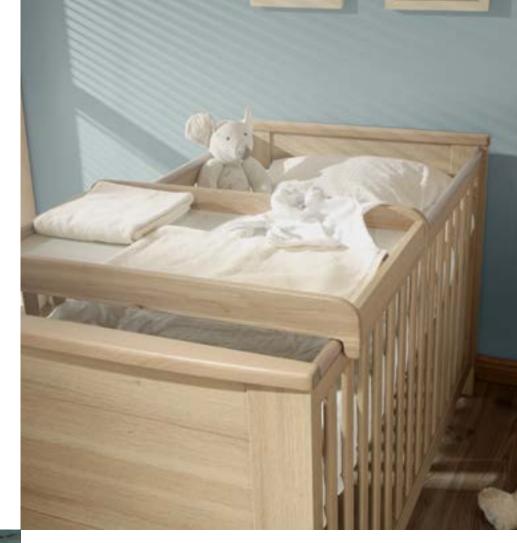

**COT BED 140 x 70** w. 75 cm, d. 152 cm, h. 97,5 cm

**INFANT BED 140 x 70** w. 75 cm, d. 152 cm, h. 72 cm