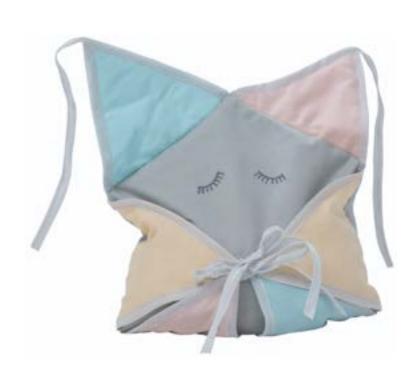

# WHAT IS THE MOOD FOR TODAY?

Our cuddly toy, which may also be used as a pillow, will help the baby in many situations:

- expressing the emotions
- calming down
- warming up and appeasing a stomach with a colic
- developing the motor skills