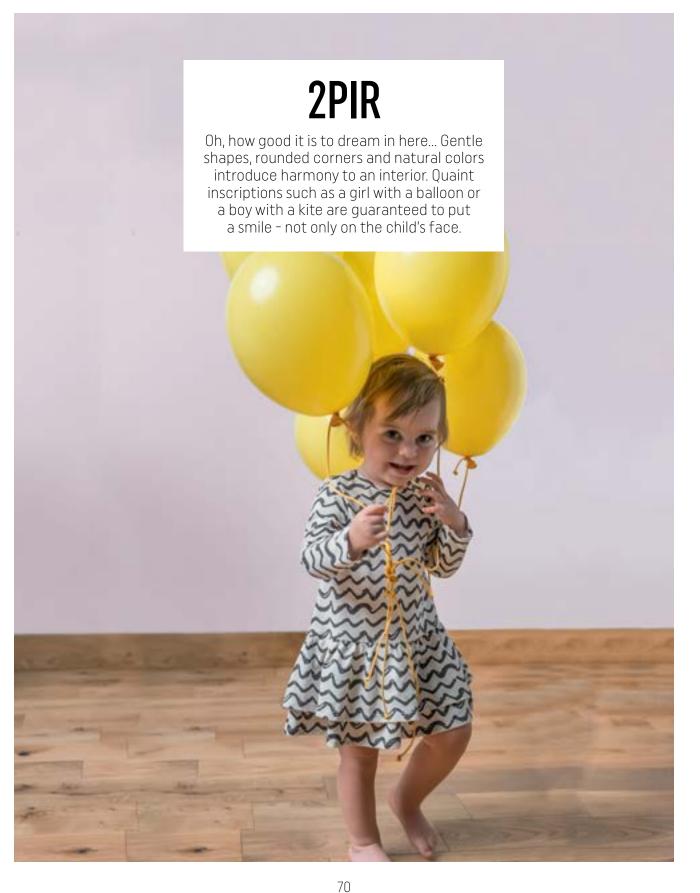

### **2PIR COLLECTION**

WALL SHELF w. 90 cm, d. 20 cm, h. 30 cm

2-DOOR WARDROBE w. 96,5 cm, d. 58 cm, h. 216,5 cm 2-DOOR WARDROBE WITH OVERPRINT w. 96,5 cm, d. 58 cm, h. 216,5 cm

DRESSER WITH OVERPRINT w. 97,5 cm, d. 58 cm, h. 91 cm DRESSER CHANGER w. 100,5 cm, d. 78 cm, h. 30 cm