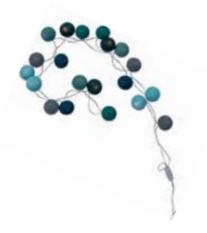

# HAPPY LIGHTS LIGHTING CHAIN

A warm light of the Happy Lights lighting chain introduces a unique atmosphere to the interior.