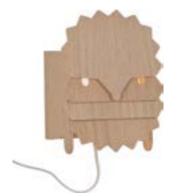

#### Huhu Hedgehog lamp will take your child into a magical world. It will be a companion during listening to fairytales read by parents before sleep, it will chase away all

the nightmares and the lamp's wall shadow will help develop child's imagination.