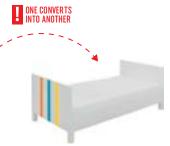

Time passes by quickly, children grow up and their needs change, but we keep up with them and design our products with their future in our minds. This is why, when the time comes, you will be able to easily turn a chest of drawers into a desk, and cot bed into a young child's bed. A quick change of colors, accessories and the room for a child is ready!