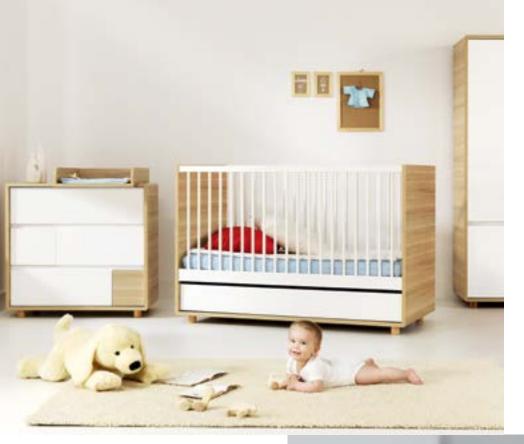

#### **EVOLVE COLLECTION**

**DRESSER** w. 90 cm, d. 53 cm, h. 85 cm DRESSER w. 50 cm, d. 72 cm, h. 12,5 cm

**2-DOOR WARDROBE** w. 90 cm, d. 53 cm, h. 185 cm

DRESSER w. 90 cm, d. 53 cm, h. 85 cm

COT BED 120 x 60 w. 66 cm, d. 124,5 cm, h. 96,5 cm

COT BED 140 x 70 w. 76 cm, d. 144,5 cm, h. 96,5 cm

INFANT BED 140 x 70 w. 76 cm, d. 144,5 cm, h. 67 cm

SHELF w. 91 cm, d. 30 cm, h. 33 cm

**GREY CHANGING MAT COVER** 

RENO FOTO FRAME

FOX PICTURE

MUTO PUF

**GREY BUMPER** 

FIND OUT MORE INSPIRATIONS AT VOX.PL