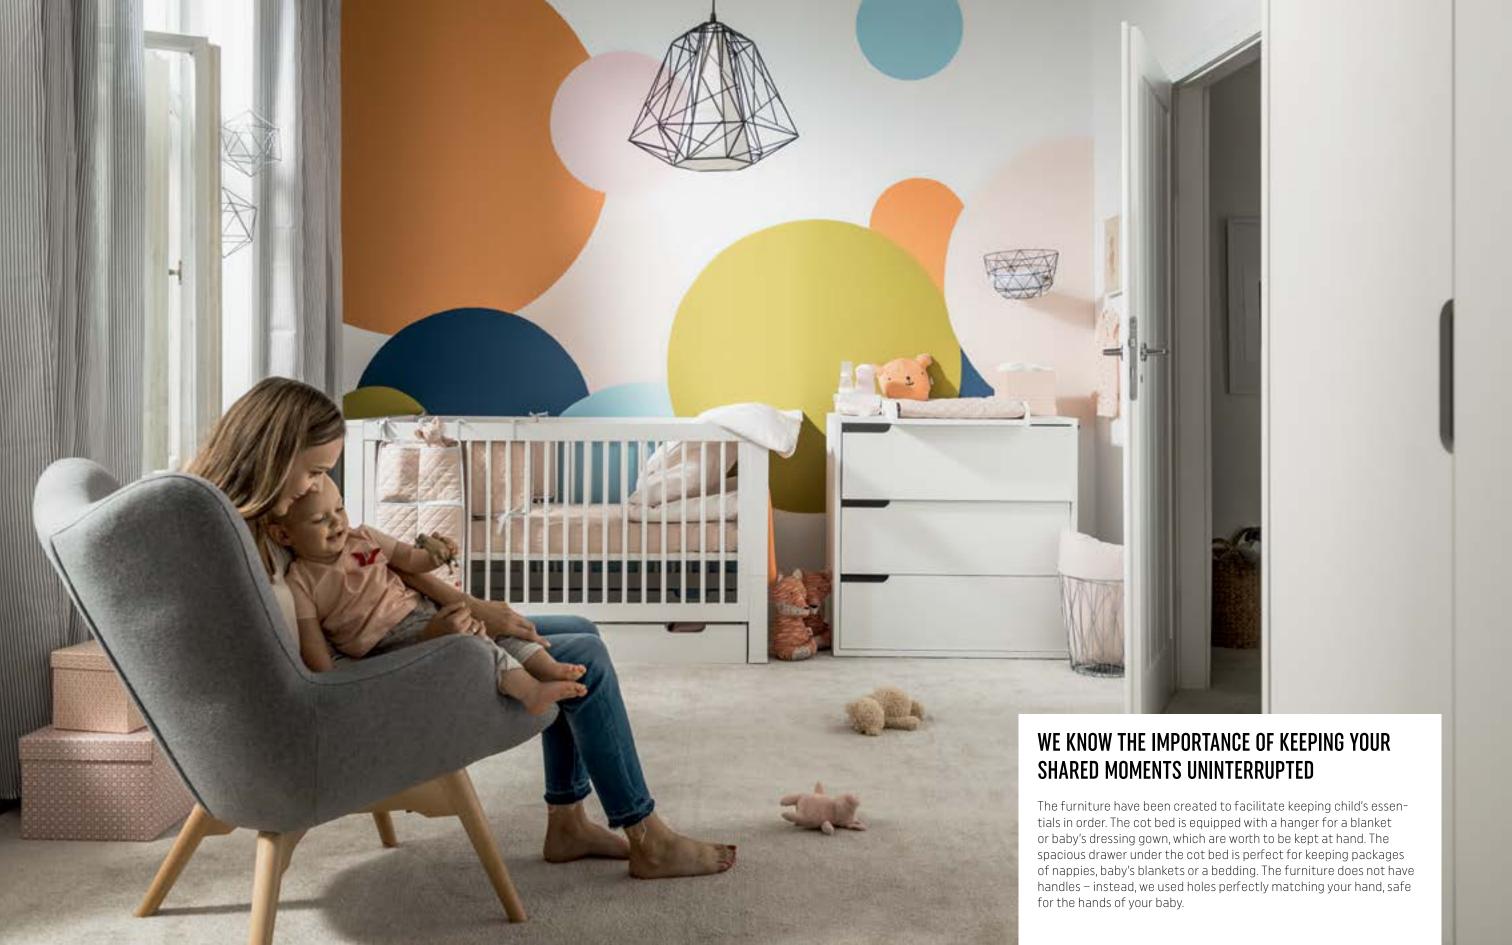

Time passes by quickly, children grow up and their needs change, but we keep up with them and design our products with their future in our minds. This is why, when the time comes, you will be able to easily turn a chest of drawers into a desk, and cot bed into a young child's bed. A quick change of colors, accessories and the room for a child is ready!