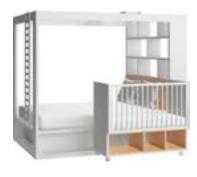

#### ARMCHAIRS TO THE CHILD'S ROOM

GABBA ARMCHAIR

4 YOU ACCESSORIES

MILO DESK LAMP

ONDO ARMCHAIR

CANOPY BED WITH A MOVING COT w. 168 cm, d. 238 cm, h. 206 cm

DECORATIVE OWL INFANT HAMMOCK

FIND OUT MORE INSPIRATIONS AT VOX.PL