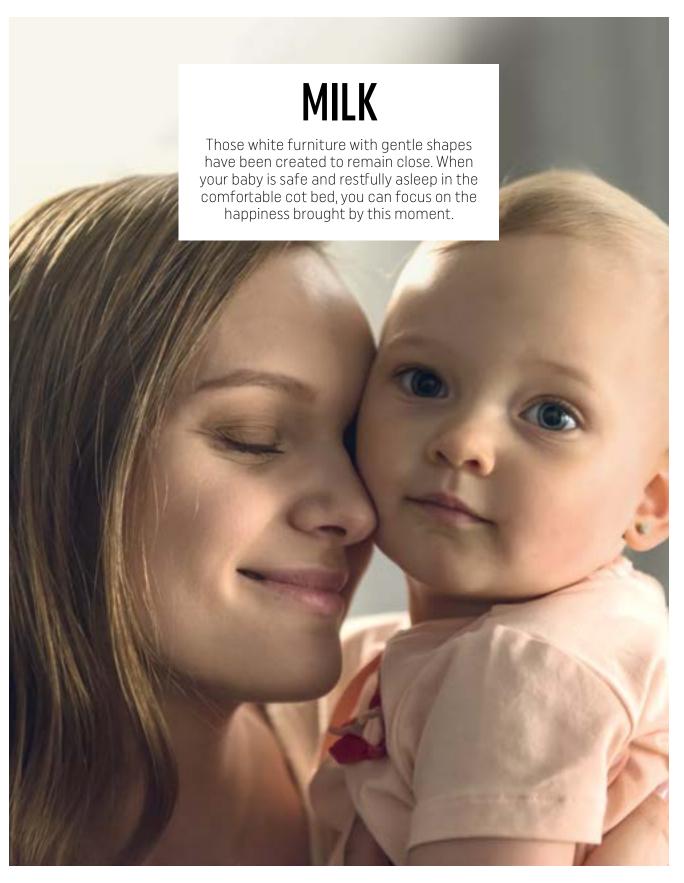

Time passes by quickly, children grow up and their needs change, but we keep up with them and design our products with their future in our minds. This is why, when the time comes, you will be able to easily turn a chest of drawers into a desk, and cot bed into a young child's bed. A quick change of colors, accessories and the room for a child is ready!