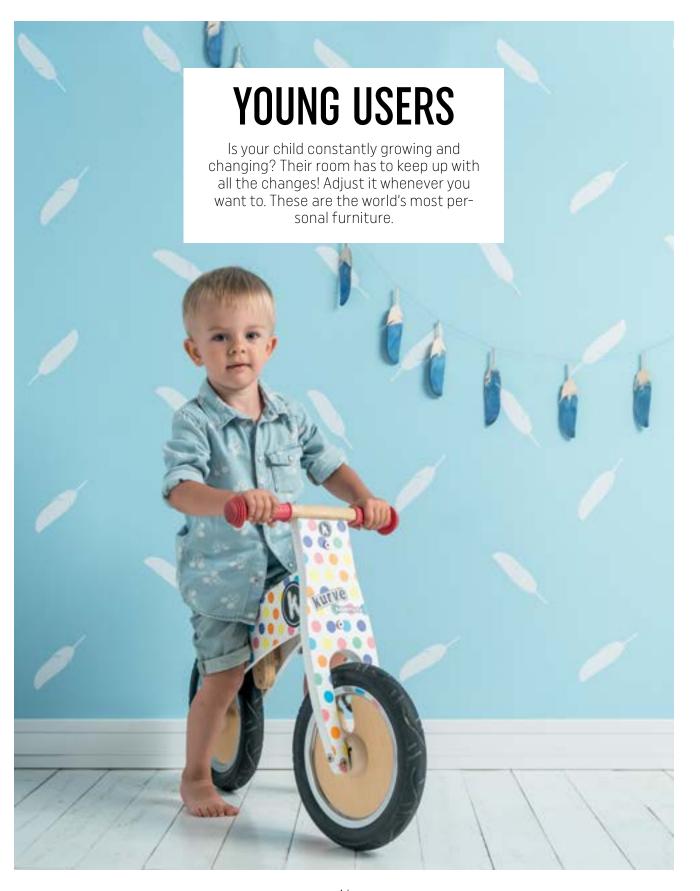

# FURNITURE COLLECTION

Time passes by quickly, children grow up and their needs change, but we keep up with them and design our products with their future in our minds. This is why, when the time comes, you will be able to easily turn a chest of drawers into a desk, and cot bed into a young child's bed. A quick change of colors, accessories and the room for a child is ready!