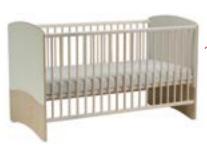

**COT BED 140 x 70** w. 75 cm, d. 152 cm, h. 97,5 cm

**INFANT BED 140 x 70** w. 75 cm, d. 152 cm, h. 72 cm