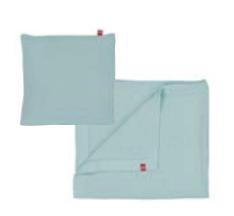

### MINT BLANKET AND PILLOW

Made of organic cotton, available in three colors: orange, mint and neutral grey. Both products are appointed with GOTS certificate.

VOX ALSO CREATES...

... Perfect doors for baby's room.
DOORS VOX CLASSIC 4