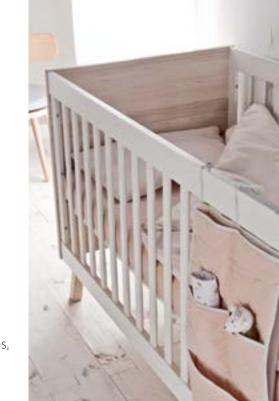

#### SPOT COLLECTION

2-DOOR WARDROBE w. 100 cm, d. 60 cm, h. 202,5 cm

DRESSER w. 98 cm, d. 64 cm, h. 185 cm DRESSER CHANGER w. 54 cm, d. 75,5 cm, h. 9 cm

DRESSER w. 98 cm, d. 64 cm, h. 185 cm

DESK w. 98 cm, d. 64 cm, h. 185 cm

**COT BED 140 x 70** w. 75 cm, d. 152 cm, h. 97,5 cm

**INFANT BED 140 x 70** w. 75 cm, d. 152 cm, h. 72 cm

#### SPOT ACCESSORIES

ROSE BEDDING

WALL SHELF WITH PEGS

PICTURE OF TREES

HUHU RABBIT LAMP

ROSE BEDSHEET

FIND OUT MORE INSPIRATIONS AT VOX.PL