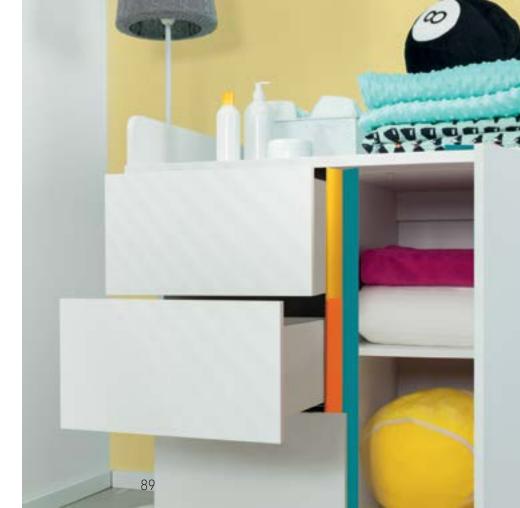

#### **JASMINE COLLECTION**

**WARDROBE** w. 97,7/94 cm, d. 54 cm, h. 185 cm

DRESSER w. 94 cm, d. 57 cm, h. 98 cm DRESSER CHANGER w. 94 cm, d. 20 cm, h. 1,9 cm

SHELF WITH PEGS w. 86 cm, d. 17 cm, h. 20 cm

#### JASMINE ACCESSORIES

MINT BEDDING

BINA BIN HUHU OWL LAMP MILDO BANK

FIND OUT MORE INSPIRATIONS AT VOX.PL