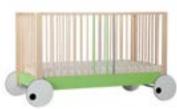

**COT BED 140 x 70** w. 75 cm, d. 152 cm, h. 97,5 cm

**INFANT BED 140 x 70** w. 75 cm, d. 152 cm, h. 72 cm