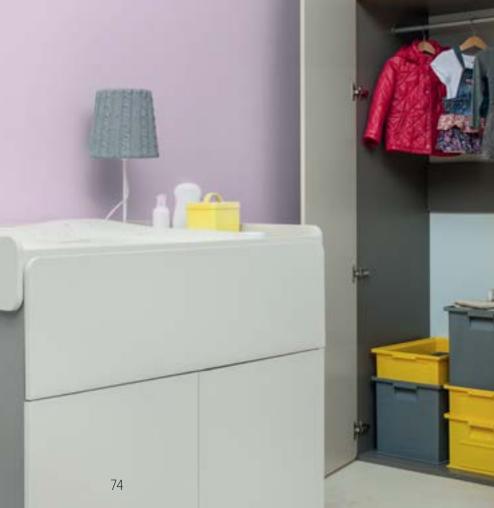

### LEAF JEWELLERY HANGER

A simple shape and pleasant color make the process of hanging little pieces on this jewellery hanger a truly unique experience.

...Perfect floors for the child's room. PANELS LAMETT

FIND OUT MORE AT: VOX.PL