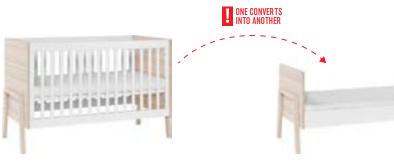

Time passes by quickly, children grow up and their needs change, but we keep up with them and design our products with their future in our minds. This is why, when the time comes, you will be able to easily turn a chest of drawers into a desk, and cot bed into a young child's bed. A quick change of colors, accessories and the room for a child is ready!