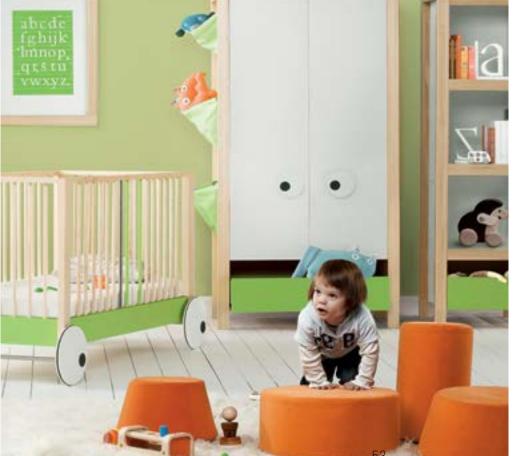

#### **MEEE COLLECTION**

**BOOKCASE** w. 52 cm, d. 52 cm, h. 180 cm

**DRESSER** w. 102 cm, d. 52 cm, h. 88 cm

DRESSER w. 102 cm, d. 52 cm, h. 88 cm DRESSER CHANGER w. 52 cm, d. 74 cm, h. 13 cm

**COT BED 120 x 60** w. 71 cm, d. 147 cm, h. 88 cm

**COT BED 140 x 70** w. 81 cm, d. 169 cm, h. 88 cm

POCKETS (SET) w. 36 cm, d. 46 cm

#### MEEE ACCESSORIES

HUHU RABBIT LAMP

MUSE TABLE LAMP

CIRI PHOTO FRAME

**ZOLA BIN** 

PAVE CLOCK

FIND OUT MORE INSPIRATIONS AT VOX.PL