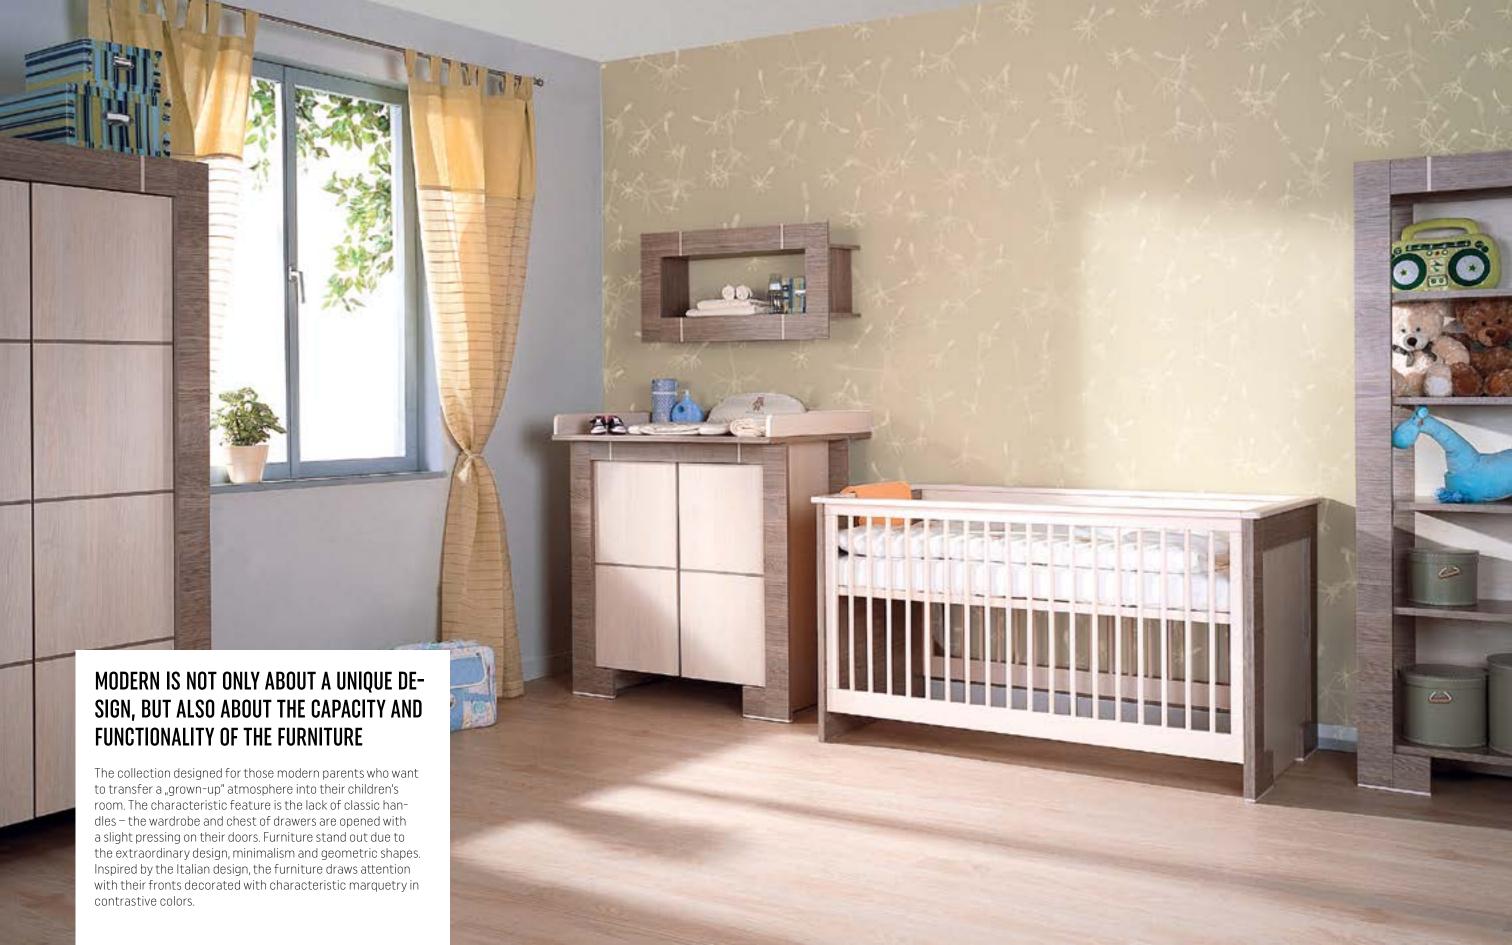

### MODERN COLLECTION

2-DOOR WARDROBE w. 101,5 cm, d. 53 cm, h. 185 cm

DRESSER w. 101,5 cm, d. 46 cm, h. 103 cm

DRESSER w. 101,5 cm, d. 46 cm, h. 103 cm DRESSER CHANGER w. 101,5 cm, d. 21 cm, h. 7 cm

WALL SHELF w. 90 cm, d. 25 cm, h. 35 cm

COT BED 140 x 70 w. 79 cm, d. 150 cm, h. 83 cm

INFANT BED 140 x 70 w. 79 cm, d. 150 cm, h. 40 cm