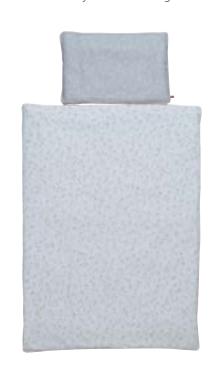

### **GREY BEDDING**

A grey soft cotton bedding, perfect for a cot bed in the size of 140 x 70 cm.

### **GREY BEDDING**

A soft cotton dlicate grey bedding with a yellow trimming.