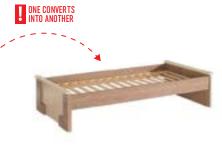

Time passes by quickly, children grow up and their needs change, but we keep up with them and design our products with their future in our minds. This is why, when the time comes, you will be able to easily turn a chest of drawers into a desk, and cot bed into a young child's bed. A quick change of colors, accessories and the room for a child is ready!