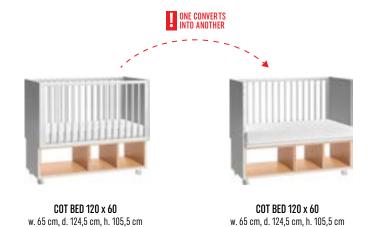

DRESSER CHANGER w. 106 cm, d. 16 cm, h. 2,5 cm

COT BED 140 x 70 w. 75 cm, d. 145 cm, h. 99,5 cm BED DRAWER w. 139 cm, d. 72,5 cm, h. 23 cm

INFANT BED 140 x 70 w. 75 cm, d. 145 cm, h. 56,5 cm

**COT BED 120 x 60** w. 65 cm, d. 125 cm, h. 86,5 cm

**COT BED 120 x 60** w. 65 cm, d. 125 cm, h. 86,5 cm