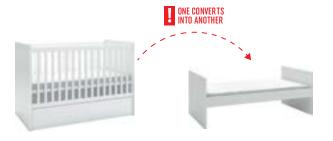

Time passes by quickly, children grow up and their needs change, but we keep up with them and design our products with their future in our minds. This is why, when the time comes, you will be able to easily turn a chest of drawers into a desk, and cot bed into a young child's bed. A quick change of colors, accessories and the room for a child is ready!