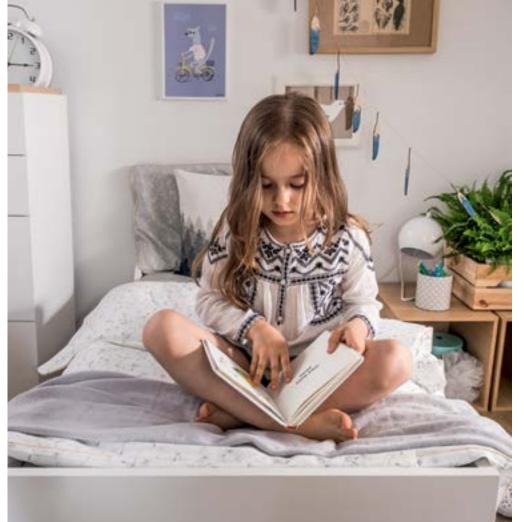

Time passes by quickly, children grow up and their needs change, but we keep up with them and design our products with their future in our minds. This is why, when the time comes, you will be able to easily turn a chest of drawers into a desk, and cot bed into a young child's bed. A quick change of colors, accessories and the room for a child is ready!