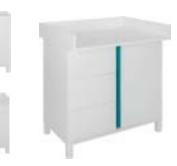

DRESSER w. 85 cm, d. 44 cm, h. 97 cm DRESSER CHANGER w. 82 cm, d. 77 cm, h. 28 cm