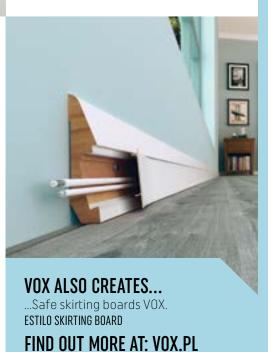

### MINT BLANKET AND PILLOW

Made of organic cotton, available in three colors: orange, mint and neutral grey. Both products are appointed with GOTS certificate.

VOX ALSO CREATES...

... Perfect doors for baby's room.
DOORS VOX CLASSIC 4

FIND OUT MORE AT: VOX.PL

10