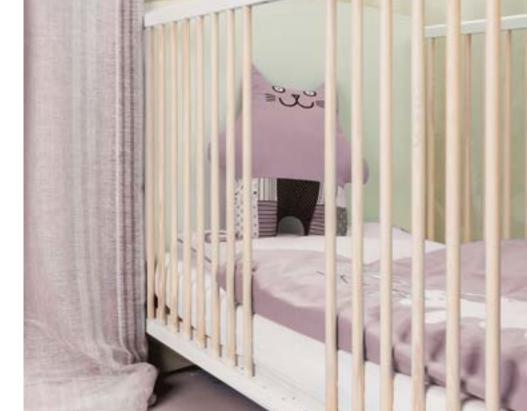

# WHAT IS THE MOOD FOR TODAY?

Our cuddly toy, which may also be used as a pillow, will help the baby in many situations:

- expressing the emotions
- calming down
- warming up and appeasing a stomach with a colic
- developing the motor skills