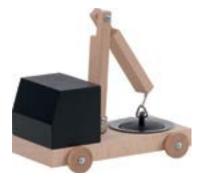

M WITH DRAWER w. 106 cm, d. 53 cm, h. 35 cm



DRESSER w. 106 cm, d. 53 cm, h. 61 cm PLATFORM WITH DRAWER w. 106 cm, d. 53 cm, h. 35 cm



DRESSER CHANGER w. 106 cm, d. 16 cm, h. 2,5 cm



COT BED 140 x 70 w. 75 cm, d. 145 cm, h. 99,5 cm BED DRAWER w. 139 cm, d. 72,5 cm, h. 23 cm

INFANT BED 140 x 70 w. 75 cm, d. 145 cm, h. 56,5 cm



**COT BED 120 x 60** w. 65 cm, d. 125 cm, h. 86,5 cm



**COT BED 120 x 60** w. 65 cm, d. 125 cm, h. 86,5 cm

#### YOUNG USERS ACCESSORIES



**ZOLA BIN** 







HANGER SUNNY BUMPER

ESTER TABLE LAMP

FIND OUT MORE INSPIRATIONS AT VOX.PL



# WALL STICKERS IN THE SHAPE OF DOTS

The set consists of 23 dots, which are ideal for creating a unique design on the wall of your baby's room.





# WOODEN CARS Toys which will engage creativity – not only child's.











#### **MEEE COLLECTION**







**BOOKCASE** w. 52 cm, d. 52 cm, h. 180 cm



**DRESSER** w. 102 cm, d. 52 cm, h. 88 cm



DRESSER w. 102 cm, d. 52 cm, h. 88 cm DRESSER CHANGER w. 52 cm, d. 74 cm, h. 13 cm



**COT BED 120 x 60** w. 71 cm, d. 147 cm, h. 88 cm



**COT BED 140 x 70** w. 81 cm, d. 169 cm, h. 88 cm



POCKETS (SET) w. 36 cm, d. 46 cm

#### MEEE ACCESSORIES



HUHU RABBIT LAMP



MUSE TABLE LAMP



CIRI PHOTO FRAME



**ZOLA BIN** 



PAVE CLOCK

FIND OUT MORE INSPIRATIONS AT VOX.PL





### **GREY BEDDING**

A grey soft cotton bedding, perfect for a cot bed in the size of 140 x 70 cm.



#### **COLLO FLOOR LAMP**

A floor lamp in a beautiful sunny color with a lampshade on a extending arm.









#### INTERIOR COLORS

Properly selected interior colors are half of th