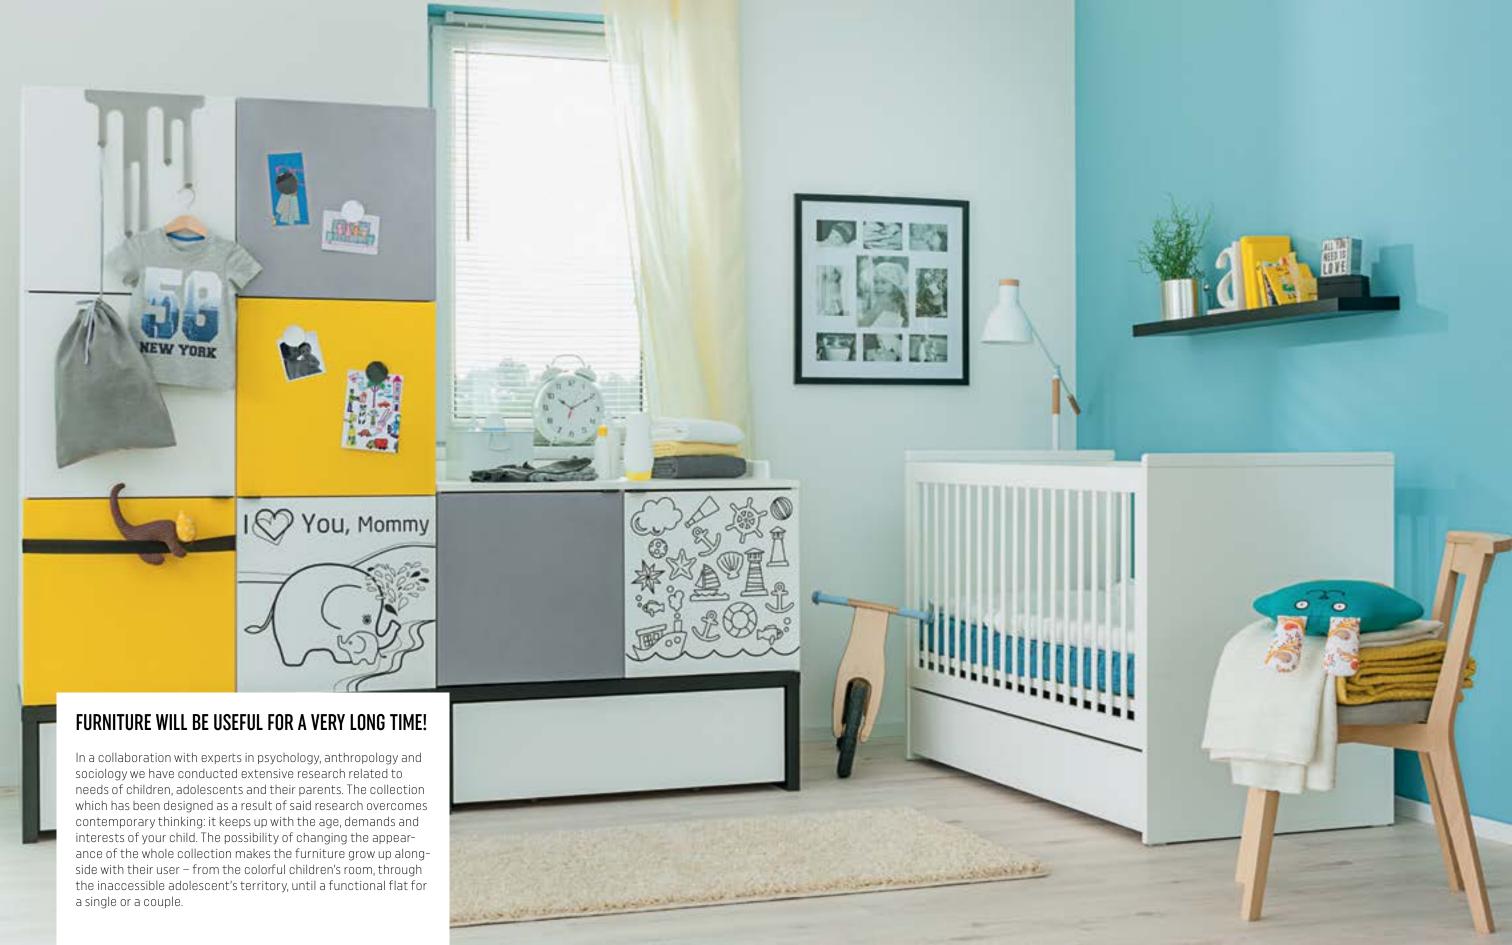

Time passes by quickly, children grow up and their needs change, but we keep up with them and design our products with their future in our minds. This is why, when the time comes, you will be able to easily turn a chest of drawers into a desk, and cot bed into a young child's bed. A quick change of colors, accessories and the room for a child is ready!

# REMOVABLE METAL COVERS

They work as a whiteboard, on which you can draw. You can also attach magnets to them, but above all, their greatest advantage is the fact that they can be always replaced. Available in 13 colors.