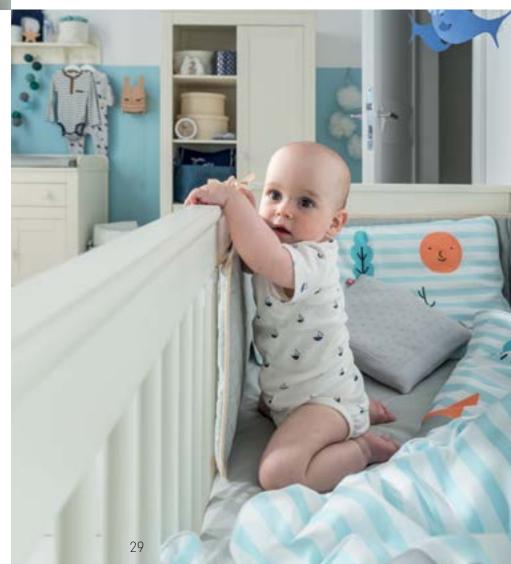

#### **JASMINE COLLECTION**

**WARDROBE** w. 97,7/94 cm, d. 54 cm, h. 185 cm

DRESSER w. 94 cm, d. 57 cm, h. 98 cm DRESSER CHANGER w. 94 cm, d. 20 cm, h. 1,9 cm

SHELF WITH PEGS w. 86 cm, d. 17 cm, h. 20 cm

#### JASMINE ACCESSORIES

MINT BEDDING

BINA BIN HUHU OWL LAMP MILDO BANK

FIND OUT MORE INSPIRATIONS AT VOX.PL