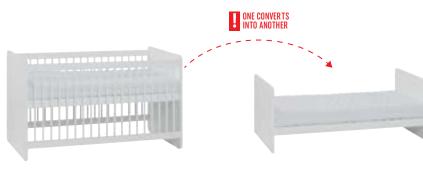

Time passes by quickly, children grow up and their needs change, but we keep up with them and design our products with their future in our minds. This is why, when the time comes, you will be able to easily turn a chest of drawers into a desk, and cot bed into a young child's bed. A quick change of colors, accessories and the room for a child is ready!